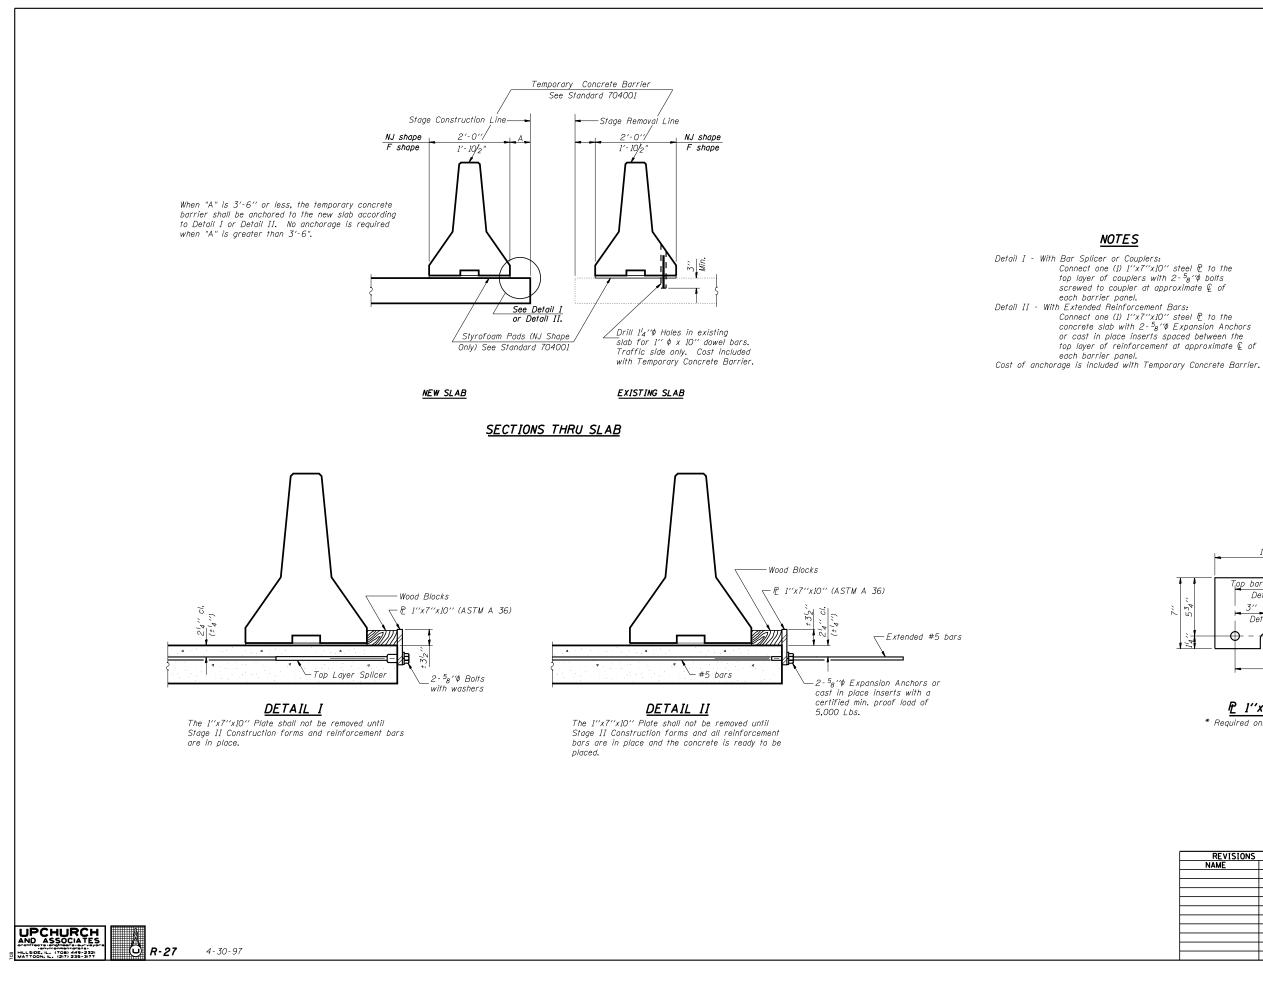

or cast in place inserts spaced between the top layer of reinforcement at approximate  $\mathcal{Q}$  of

| REVISIONS |      |                                                 | NT OF TRANSPORTATION                    |  |  |  |  |
|-----------|------|-------------------------------------------------|-----------------------------------------|--|--|--|--|
| NAME      | DATE |                                                 |                                         |  |  |  |  |
|           |      | TEMPORARY CON                                   | CRETE BARRIER                           |  |  |  |  |
|           |      | US ROUTE 136 OVER BIG DITCH                     |                                         |  |  |  |  |
|           |      | FAP RTE. 709 SECTION 105BR-5<br>STA. 2078+57.63 |                                         |  |  |  |  |
|           |      |                                                 |                                         |  |  |  |  |
|           |      |                                                 |                                         |  |  |  |  |
|           |      |                                                 | • • • • • • • • • • • • • • • • • • • • |  |  |  |  |
|           |      | CHAMPAIGN COUNTY                                | STR. NO. 010-0276                       |  |  |  |  |
|           |      | SCALE: NTS                                      | DRAWN BY IP                             |  |  |  |  |
|           |      | SUALES INTS                                     | DRAWN BY LP                             |  |  |  |  |
|           |      | DATE 11-2001                                    | CHECKED BY MJS                          |  |  |  |  |