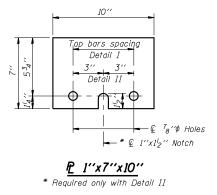

or cast in place inserts spaced between the top layer of reinforcement at approximate  $\mathcal{Q}$  of

| REVISIONS |      |                                                 | NT OF TRANSPORTATION                    |  |  |  |  |
|-----------|------|-------------------------------------------------|-----------------------------------------|--|--|--|--|
| NAME      | DATE |                                                 |                                         |  |  |  |  |
|           |      | TEMPORARY CON                                   | CRETE BARRIER                           |  |  |  |  |
|           |      | US ROUTE 136 OVER BIG DITCH                     |                                         |  |  |  |  |
|           |      | FAP RTE. 709 SECTION 105BR-5<br>STA. 2078+57.63 |                                         |  |  |  |  |
|           |      |                                                 |                                         |  |  |  |  |
|           |      |                                                 |                                         |  |  |  |  |
|           |      |                                                 | • • • • • • • • • • • • • • • • • • • • |  |  |  |  |
|           |      | CHAMPAIGN COUNTY                                | STR. NO. 010-0276                       |  |  |  |  |
|           |      | SCALE: NTS                                      | DRAWN BY IP                             |  |  |  |  |
|           |      | SUALES INTS                                     | DRAWN BY LP                             |  |  |  |  |
|           |      | DATE 11-2001                                    | CHECKED BY MJS                          |  |  |  |  |