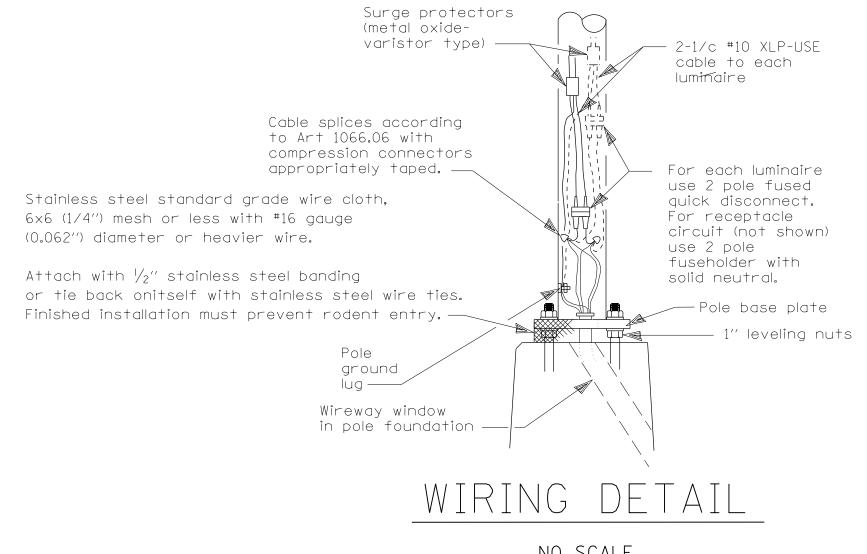

## GENERAL NOTES

es shall use 2 layers of electrical tape of rubber tape as required by the ifications. Coat the finished taped nding compound.

All cable splices shall be taped unless another method has been specifically approved by the Engineer.

For example purposes the pole is shown on an anchor base. If the pole is required to be set on a breakaway base, consult the Standard Specifications.

> All dimensions are in millimeters (inches) unless otherwise shown.