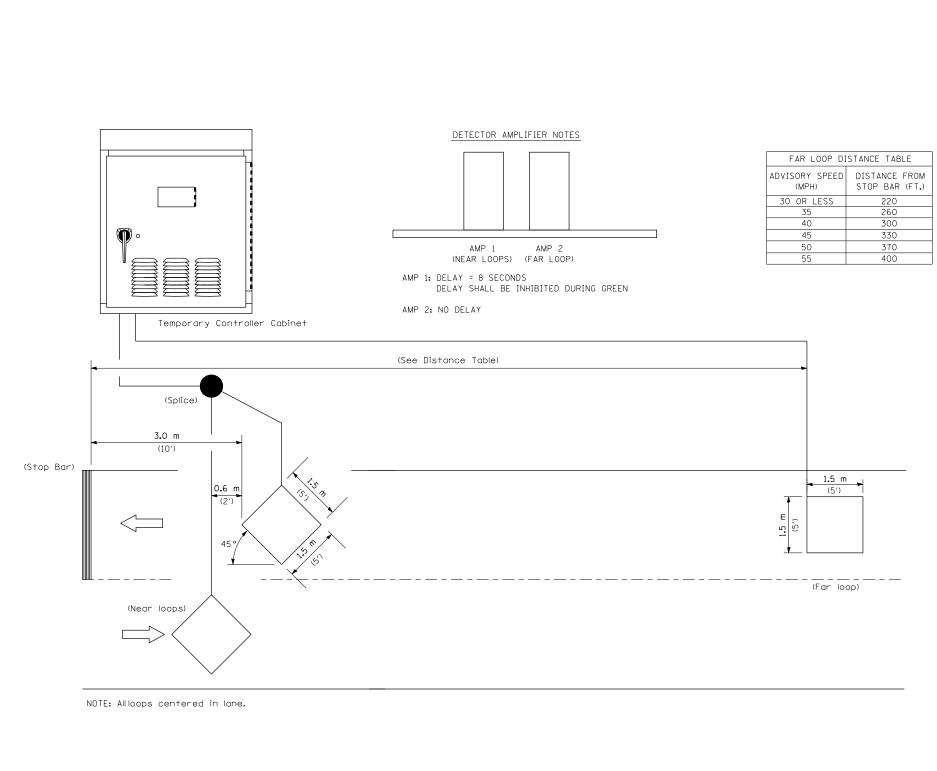

## INDUCTION LOOP DETECTOR

| FILE NAME = | USER NAME = laughlinrl             | DESIGNED - | REVISED - |                              | IL 104 OVER GRINDSTONE CREEK   |                                  | F.A.P.<br>RTE.            | SECTION | COUNTY   | TOTAL | HEE NO. |
|-------------|------------------------------------|------------|-----------|------------------------------|--------------------------------|----------------------------------|---------------------------|---------|----------|-------|---------|
|             | 72B98-Stage Construction.dgn       | DRAWN -    | REVISED - | STATE OF ILLINOIS            | TEMPORARY DETECTOR LOOP DETAIL | 745                              | 107B-1                    | ADAMS   | 86       | 24    |         |
|             | PLOT SCALE = 80.0000 '/ in.        | CHECKED -  | REVISED - | DEPARTMENT OF TRANSPORTATION | TEMPURANT DETECTOR LOUP DETAIL |                                  |                           |         | CONTRACT | NO. 7 | B98     |
|             | PLOT DATE = Oct-14-2010 09:42:41AM | DATE -     | REVISED - |                              | SCALE:                         | SHEET NO. OF SHEETS STA. TO STA. | ILLINOIS FED. AID PROJECT |         |          |       |         |