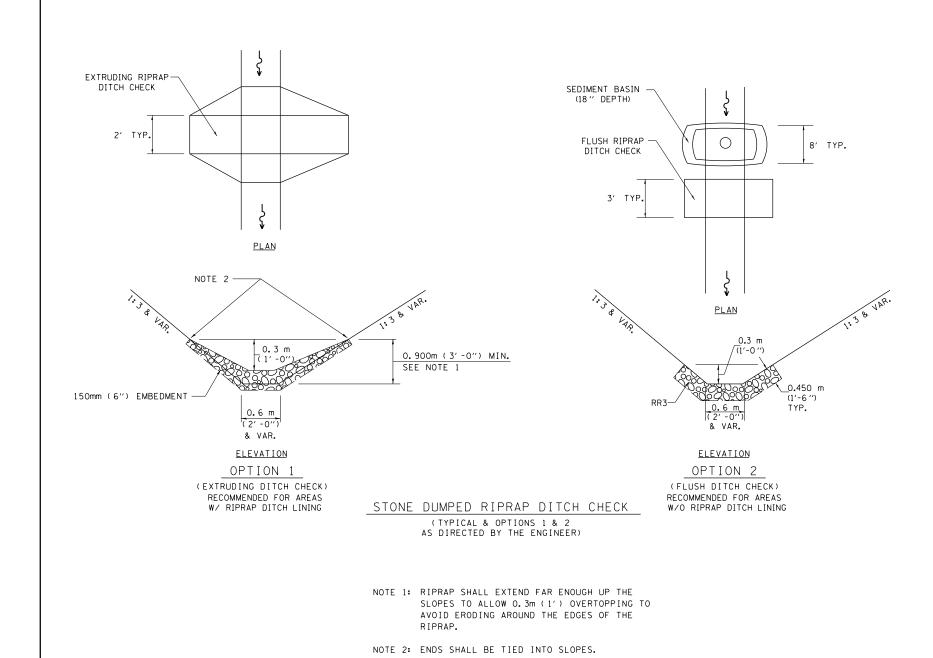

THE CONTRACTOR SHALL INSTALL DITCH CHECKS AS DIRECTED BY THE ENGINEER. IF THE ENGINEER ELECTS TO UTILIZE FLUSH RIPRAP DITCH CHECKS IN LIEU OF TEMPORARY DITCH CHECKS AS SHOWN ON THE FOLLOWING PLAN SHEETS, THE SPACING SHOULD BE DOUBLED.