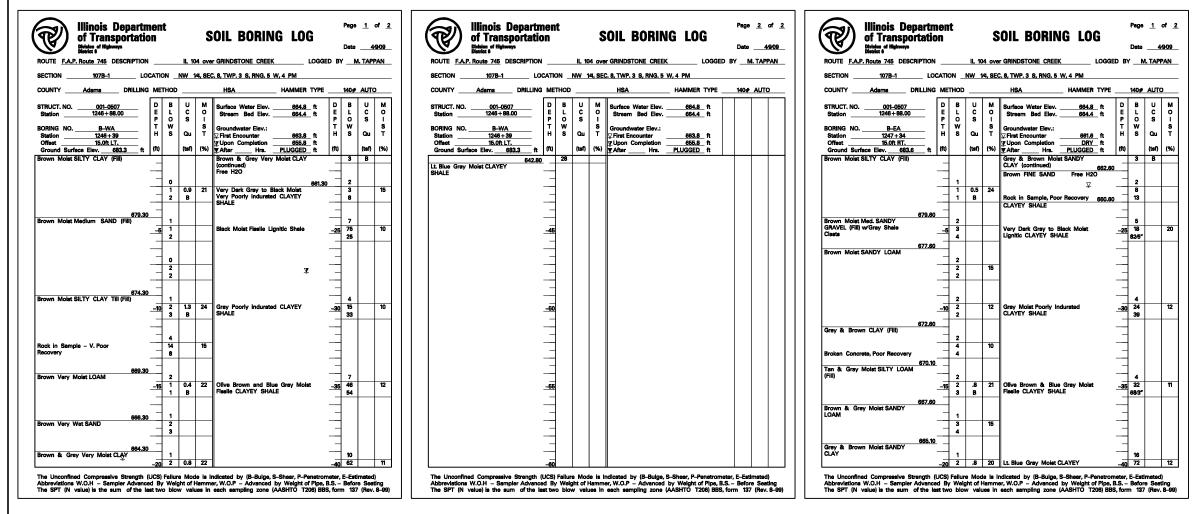

## STATE OF ILLINOIS DEPARTMENT OF TRANSPORTATION

| of <u>2</u>        |        |                        | nois Departn                                           | nont    |             |         |        |                                                |                |                                    | F            | 'age <u>2</u> | of        |
|--------------------|--------|------------------------|--------------------------------------------------------|---------|-------------|---------|--------|------------------------------------------------|----------------|------------------------------------|--------------|---------------|-----------|
|                    | (1     | <b>ピ</b> し of          | Transportatio                                          | DN      |             |         | SO     | DIL BO                                         | RING           | LOG                                |              |               |           |
| 909<br>AN          | ROI    |                        | lan of Highways<br>let 6<br><u>Ite 745</u> DESCRIPTION |         |             | . 104 c | over G | RINDSTONE                                      | CREEK          | LOC                                |              | M. TA         | 4/9/0     |
|                    |        | TION                   |                                                        |         |             |         |        | 9, TWP. 3 S, R                                 |                |                                    |              |               |           |
|                    | coi    | JNTY <u>A</u>          | dems DRILLING                                          | METH    | IOD _       |         |        | HSA                                            | н              | AMMER TY                           | PE1          | 40# AU        | по        |
| M<br>0<br>1        | St     | RUCT. NO               | 001-0507<br>1246 + 88.00                               | E<br>P  |             |         |        | Surface Water<br>Stream Bed                    | Elev.          | <u>664.8</u> ft<br><u>664.4</u> ft |              |               |           |
| S<br>T             | St     | NO                     | B-EA<br>1247+34                                        |         | s c         | ມ   1   | гŀ     | Broundwater E<br>First Encounte<br>Upon Comple | er.            | <u>661.6</u> ft                    |              |               |           |
| (%)                |        | feet<br>ound Surface I |                                                        | (ft)    | (t:<br>8/1* | sf) (9  | 6) ¥   | After                                          | Hrs. <u>Pl</u> | DRY ft<br>.UGGED ft                |              |               |           |
|                    |        | YEY SHALE (a           | continued) <u>643.10</u>                               |         |             |         |        |                                                |                |                                    |              |               |           |
|                    |        |                        |                                                        | _       |             |         |        |                                                |                |                                    |              |               |           |
|                    |        |                        |                                                        | _       |             |         |        |                                                |                |                                    |              |               |           |
|                    |        |                        |                                                        | -       |             |         |        |                                                |                |                                    |              |               |           |
| 20                 |        |                        |                                                        | -45     |             |         |        |                                                |                |                                    |              |               |           |
|                    |        |                        |                                                        |         |             |         |        |                                                |                |                                    |              |               |           |
|                    |        |                        |                                                        | _       |             |         |        |                                                |                |                                    |              |               |           |
|                    |        |                        |                                                        | _       |             |         |        |                                                |                |                                    |              |               |           |
| 12                 |        |                        |                                                        | -50     |             |         |        |                                                |                |                                    |              |               |           |
|                    |        |                        |                                                        | 145<br> |             |         |        |                                                |                |                                    |              |               |           |
|                    |        |                        |                                                        |         |             |         |        |                                                |                |                                    |              |               |           |
|                    |        |                        |                                                        | _       |             |         |        |                                                |                |                                    |              |               |           |
|                    |        |                        |                                                        | _       |             |         |        |                                                |                |                                    |              |               |           |
| n                  |        |                        |                                                        | -66     |             |         |        |                                                |                |                                    |              |               |           |
|                    |        |                        |                                                        | _       |             |         |        |                                                |                |                                    |              |               |           |
|                    |        |                        |                                                        | _       |             |         |        |                                                |                |                                    |              |               |           |
|                    |        |                        |                                                        | -       |             |         |        |                                                |                |                                    |              |               |           |
|                    |        |                        |                                                        | _       |             |         |        |                                                |                |                                    |              |               |           |
| 12                 |        | Unconfined C           | ompressive Strength                                    | -60     | ilure M     | Aode 4  |        | cated hv (RL)                                  | Bulge, S.,Sh   | ear. P_Penet                       | trometer. F  | Estimet       |           |
| /<br>ling<br>8-99) | II Abb | previations W.O.       | H – Sampler Advance<br>) is the sum of the la          | ed Bv V | Neight      | of Harr | nmer,  | W.O.P - Adv                                    | anced by \     | Weight of Pig                      | oe, B.S. – E | lefore S      | eating    |
|                    |        |                        |                                                        |         |             |         |        |                                                |                |                                    |              |               |           |
|                    |        |                        |                                                        |         |             |         |        |                                                |                |                                    |              |               |           |
|                    |        |                        |                                                        |         |             |         |        |                                                |                |                                    |              |               |           |
|                    |        |                        |                                                        |         |             |         |        |                                                |                |                                    |              |               |           |
|                    |        |                        |                                                        |         |             |         |        |                                                |                |                                    |              |               |           |
|                    |        |                        |                                                        |         |             |         |        |                                                |                |                                    |              |               |           |
|                    |        |                        |                                                        |         |             |         |        |                                                |                |                                    |              |               |           |
|                    |        |                        |                                                        |         |             |         |        |                                                |                |                                    |              |               |           |
|                    |        |                        |                                                        |         |             |         |        |                                                |                |                                    |              |               |           |
|                    |        |                        |                                                        |         |             | RA      | RT     | NG LO                                          | 220            |                                    |              |               |           |
|                    |        |                        | <u>S</u>                                               | TR      |             |         |        | NO LC                                          |                | 0507                               | 7            |               |           |
|                    |        | F.A.P.<br>RTE.         | \$                                                     | SECT    | 101         | 1       |        |                                                | COU            | NTY                                | TO<br>SHF    | TAL<br>ETS    | SF        |
| ЕЕТ                | NO. 21 | 745                    | 107B-1                                                 |         |             |         |        |                                                | ADA            | MS                                 |              | 6             |           |
|                    |        |                        |                                                        | 1011    |             |         |        |                                                | AUF            |                                    | 1 0          | 5             | <u>``</u> |