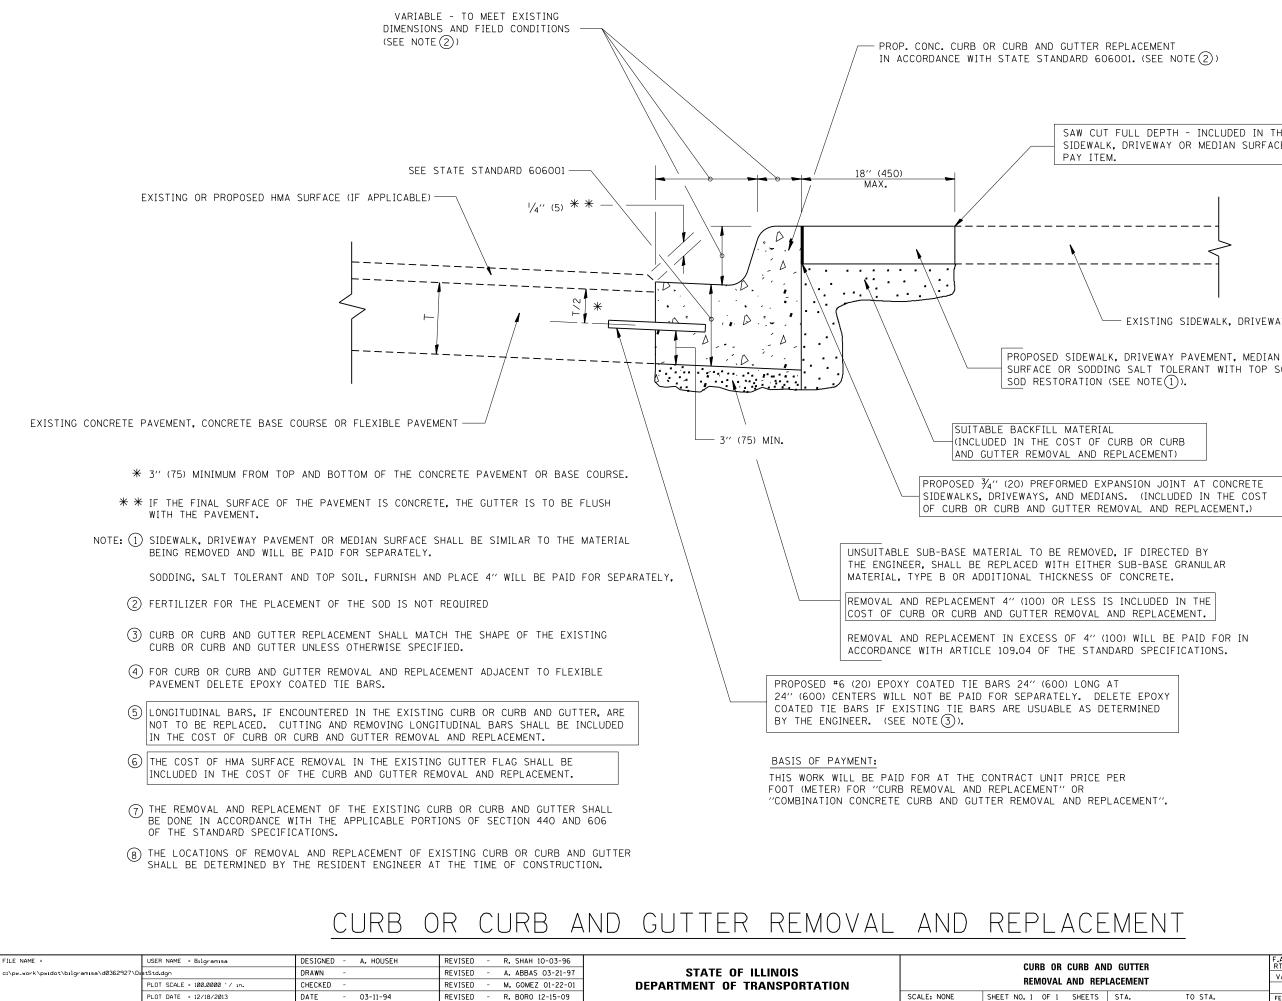

SAW CUT FULL DEPTH - INCLUDED IN THE COST OF SIDEWALK, DRIVEWAY OR MEDIAN SURFACE REMOVAL

EXISTING SIDEWALK, DRIVEWAY, MEDIAN SURFACE, SOD OR GROUND.

SURFACE OR SODDING SALT TOLERANT WITH TOP SOIL, 4" (100)

ALL DIMENSIONS ARE IN INCHES (MILLIMETERS) UNLESS OTHERWISE SHOWN.

| ND GUTTER |      | F.A.<br>RTE. | SECTION | COUNTY                          | TOTAL      | SHEET<br>NO. |       |
|-----------|------|--------------|---------|---------------------------------|------------|--------------|-------|
| PLACEMENT |      |              | VAR     | 2013-0581                       | MCHENRY    | 58           | 54    |
|           |      |              |         | BD600-06 (BD-24)                | CONTRACT   | NO. 6        | 50X36 |
|           | STA. | TO STA.      | FED. R  | OAD DIST. NO. 1 ILLINOIS FED. A | ID PROJECT |              |       |