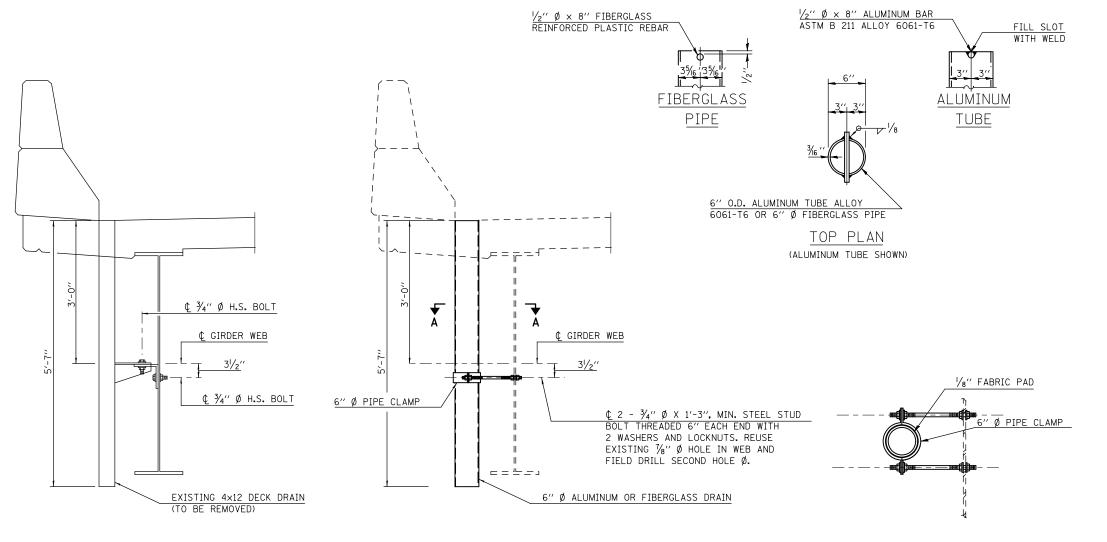

# FLOOR DRAIN DETAILS S.N. 092–0050

# SECTION AT EXISTING DRAIN

## <u>SECTION AT</u> PROPOSED DRAIN

TO REMOVE AND REPLACE DRAINS, SEE CONCRETE REMOVAL DETAILS

# SECTION A-A SHOWING PIPE CLAMP ANCHORAGE STYLE

# EDGE OF PARAPET TOP PLAN

### NOTES:

PROPOSED FLOOR DRAIN LOCATIONS HAVE BEEN ADJUSTED APPROXIMATELY 5" TO ALLOW FOR THE REUSE OF THE EXISTING HOLES IN THE WEATHERING STEEL BEAM WEBS.

\* SLOPE TO DRAIN

FLOOR DRAINS NEED NOT BE PAINTED.

FIBERGLASS PIPE SHALL CONFORM TO ASTM D 2996, WITH SHORT-TIME RUPTURE STRENGTH HOOP TENSILE STRESS OF 30,000 P.S.I. MINIMUM.

GALVANIZE CLAMPING DEVICE AND ALL STUD BOLTS, WASHERS AND NUTS ACCORDING TO AASHTO M232.

ALL DIMENSIONS SHALL BE FIELD VERIFIED BY THE CONTRACTOR PRIOR TO ORDERING OF MATERIALS.