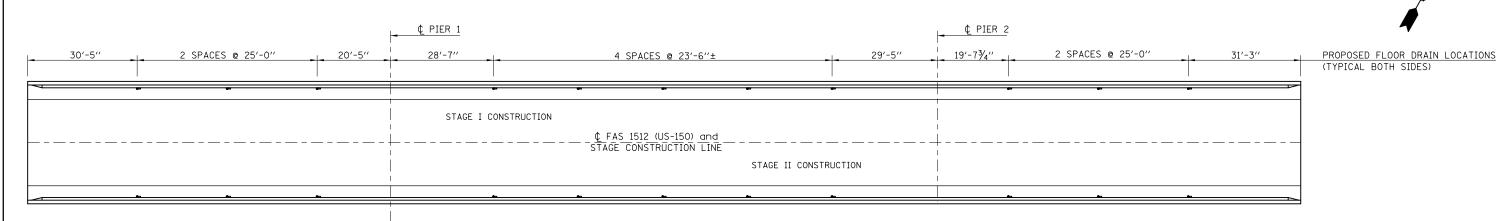

### NOTES:

PROPOSED FLOOR DRAIN LOCATIONS HAVE BEEN ADJUSTED APPROXIMATELY 5" TO ALLOW FOR THE REUSE OF THE EXISTING HOLES IN THE WEATHERING STEEL BEAM WEBS.

\* SLOPE TO DRAIN

FLOOR DRAINS NEED NOT BE PAINTED.