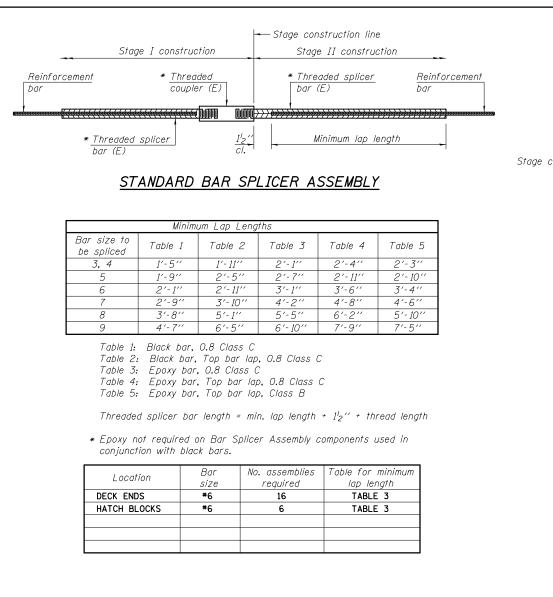

## INSTALLATION AND SETTING METHODS

"A" : Set bar splicer assembly by means of a template bolt.
"B" : Set bar splicer assembly by nailing to wood forms or cementing to steel forms.
(E) : Indicates epoxy coating.