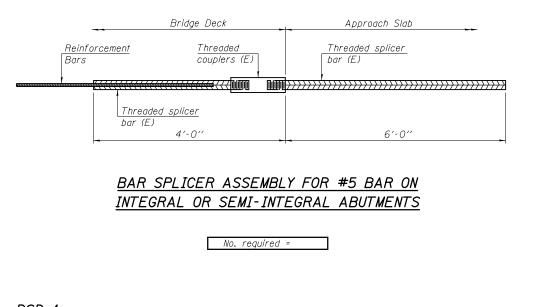

## INSTALLATION AND SETTING METHODS

"A" : Set bar splicer assembly by means of a template bolt.
"B" : Set bar splicer assembly by nailing to wood forms or cementing to steel forms.
(E) : Indicates epoxy coating.





BSD-1

7 - 1 - 10

FILE NAME USER NAME = cearlockjd DESIGNED REVISED BAR SPLICER ASSEMBLY AND ME STATE OF ILLINOIS c:\pw\_work\pwidot\cearlock\_id\d0280772\| udge Repairs SN 092-0050.dgn DRAWN REVISED STRUCTURE NO. PLOT SCALE = 40.0000 '/ in. CHECKED REVISED **DEPARTMENT OF TRANSPORTATION** SCALE: SHEET NO. 16 OF 25 SHEETS PLOT DATE = 2/25/2013 DATE REVISED



## STANDARD MECHANICAL SPLICER

| Location | Bar<br>size | No. assemblies<br>required |
|----------|-------------|----------------------------|
|          |             |                            |
|          |             |                            |
|          |             |                            |
|          |             |                            |
|          |             |                            |

<u>NOTES