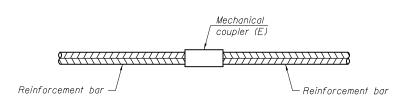

## STANDARD MECHANICAL SPLICER

| Location | Bar<br>size | No. assemblies<br>required |
|----------|-------------|----------------------------|
|          |             |                            |
|          |             |                            |
|          |             |                            |
|          |             |                            |
|          |             |                            |

<u>NOTES</u>

Splicer bars shall be deformed with threaded ends and have a minimum 60 ksi yield strength.

All reinforcement shall be lapped and tied to the splicer bars. Bar splicer assemblies shall be epoxy coated according to the requirements for reinforcement bars. See Section 508 of the Standard Specifications. See special provision for Mechanical Splicers. See approved list of bar splicer assemblies and mechanical splicers for alternatives.