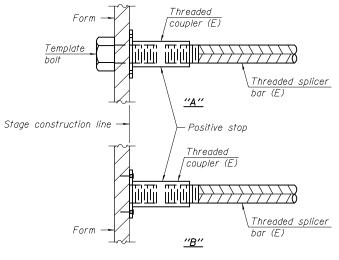

## INSTALLATION AND SETTING METHODS

"A" : Set bar splicer assembly by means of a template bolt.
"B" : Set bar splicer assembly by nailing to wood forms or cementing to steel forms.
(E) : Indicates epoxy coating.