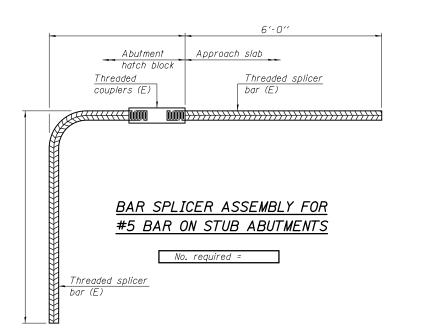

## INSTALLATION AND SETTING METHODS

"A" : Set bar splicer assembly by means of a template bolt.
"B" : Set bar splicer assembly by nailing to wood forms or cementing to steel forms.
(E) : Indicates epoxy coating.





BSD-1

7 - 1 - 10

FILE NAME USER NAME = cearlockjd DESIGNED REVISED BAR SPLICER ASSEMBLY AND ME STATE OF ILLINOIS c:\pw\_work\pwidot\cearlock\_id\d0280772\| udge Repairs SN 092-0050.dgn DRAWN REVISED STRUCTURE NO. PLOT SCALE = 40.0000 '/ in. CHECKED REVISED **DEPARTMENT OF TRANSPORTATION** SCALE: SHEET NO. 16 OF 25 SHEETS PLOT DATE = 2/25/2013 DATE REVISED



## STANDARD MECHANICAL SPLICER

| Location | Bar<br>size | No. assemblies<br>required |
|----------|-------------|----------------------------|
|          |             |                            |
|          |             |                            |
|          |             |                            |
|          |             |                            |
|          |             |                            |

<u>NOTES</