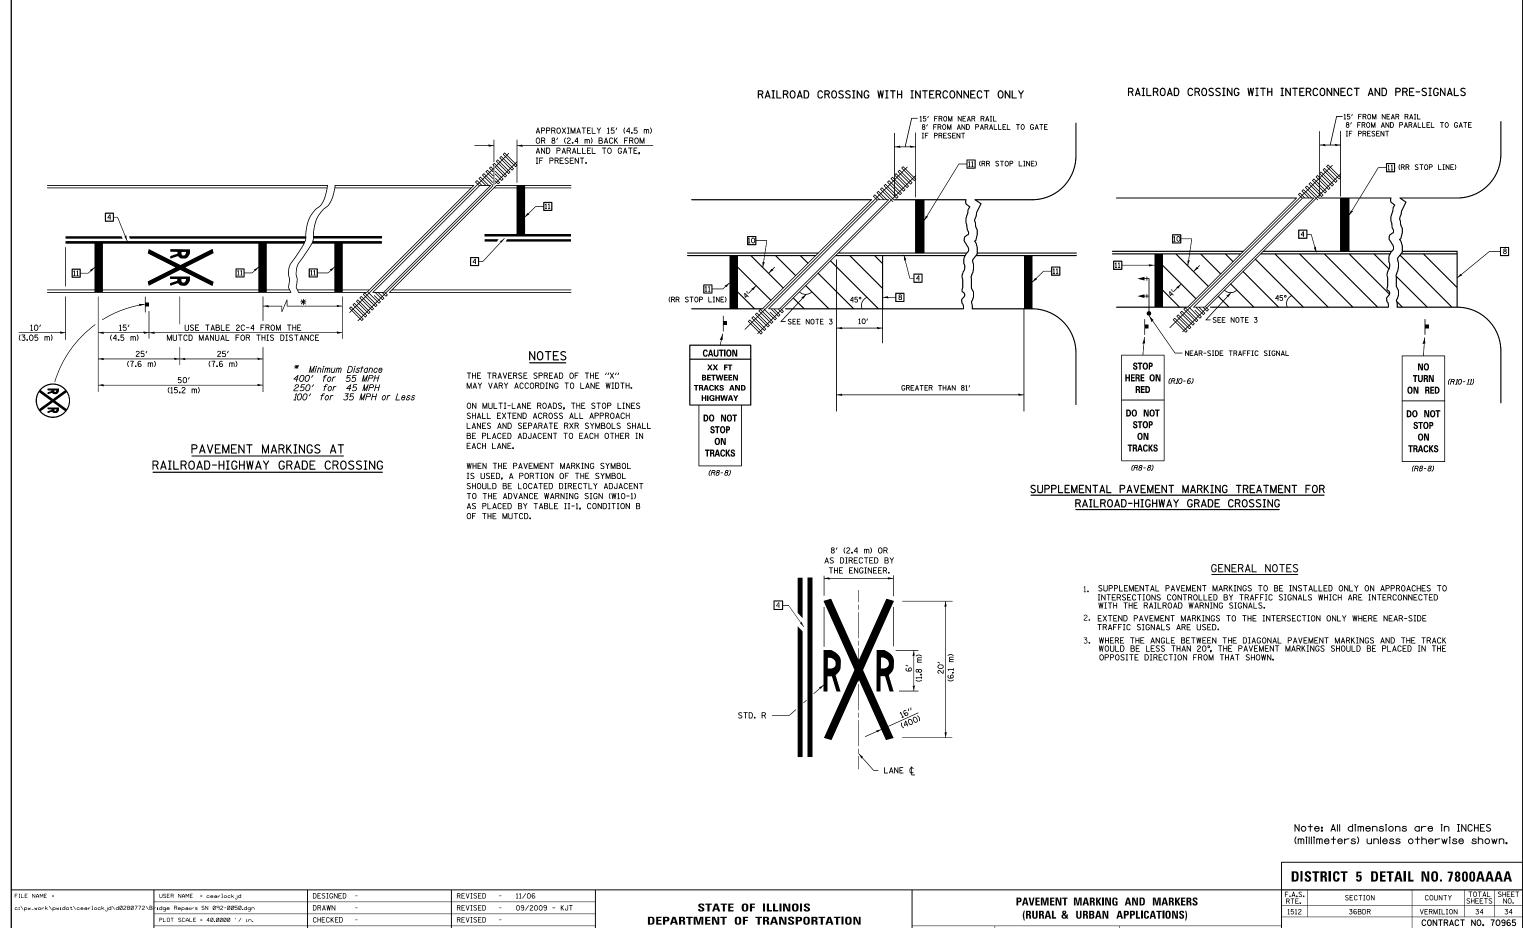

TO STA.

FED. ROAD DIST. NO. ILLINOIS FED. AID PROJECT

| ILE NAME =<br>:\pw_work\pwidot\cearlockjd\d0280772\B | USER NAME = cearlockjd<br>ridge Repairs SN 092-0050.dgn | DESIGNED -<br>DRAWN - | REVISED - 11/06<br>REVISED - 09/2009 - KJT | STATE OF ILLINOIS            | PAVEMENT MARKING AND N<br>(RURAL & URBAN APPLICA |                         |      |
|------------------------------------------------------|---------------------------------------------------------|-----------------------|--------------------------------------------|------------------------------|--------------------------------------------------|-------------------------|------|
|                                                      | PLOT SCALE = 40.0000 ' / in.                            | CHECKED -             | REVISED -                                  | DEPARTMENT OF TRANSPORTATION |                                                  |                         |      |
|                                                      | PLOT DATE = 2/25/2013                                   | DATE -                | REVISED -                                  |                              | SCALE:                                           | SHEET NO. 4 OF 4 SHEETS | STA. |
|                                                      |                                                         |                       |                                            |                              |                                                  |                         |      |