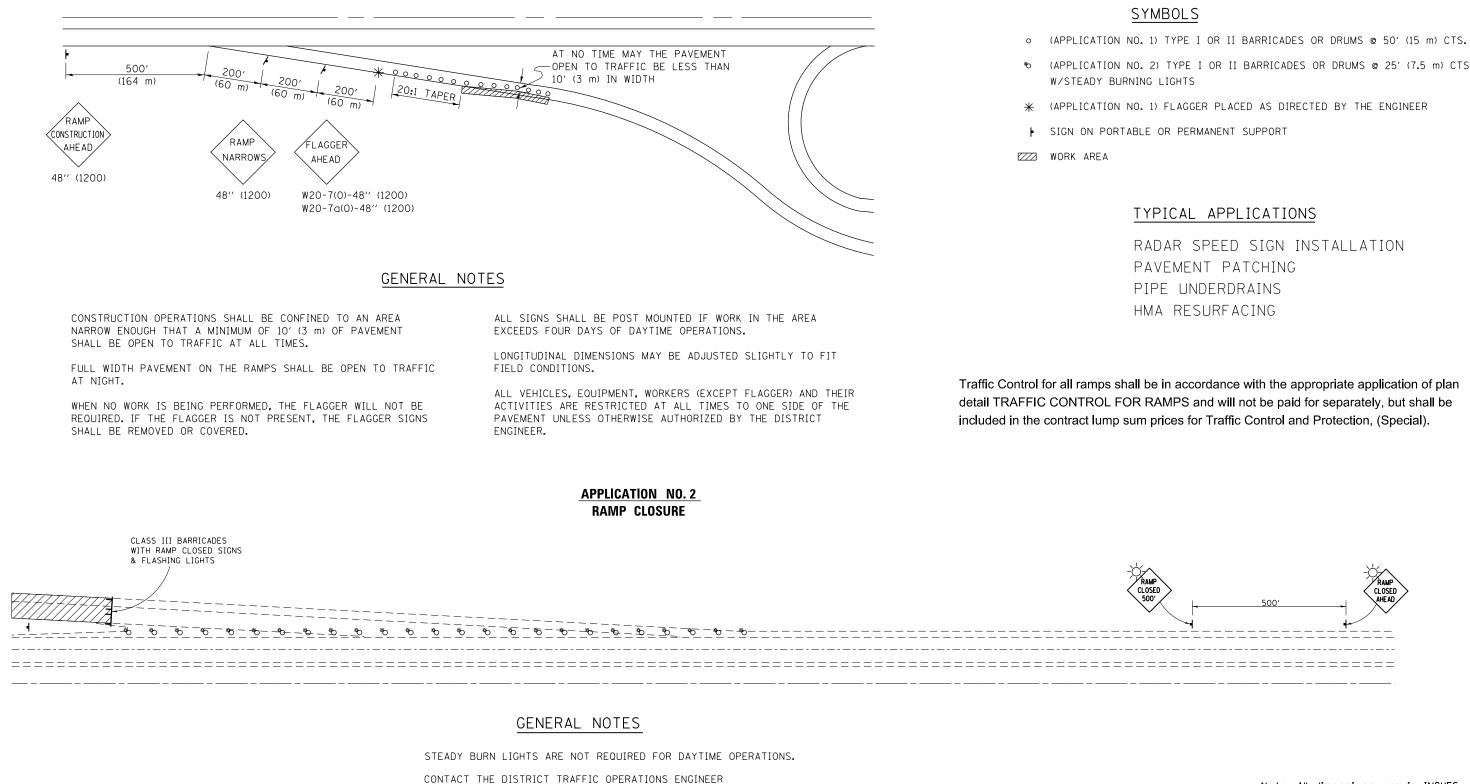

## APPLICATION NO.1 DAY OPERATION ONLY PARTIAL RAMP CLOSURE

AT 217-465-4181, ONE WEEK PRIOR TO CLOSING THE RAMP.

|                                         |                             |            |                 |                              |                           |                         |      |         |                                               | DISTRICT 5 DETAIL NO. 70103710 |              |         |  |
|-----------------------------------------|-----------------------------|------------|-----------------|------------------------------|---------------------------|-------------------------|------|---------|-----------------------------------------------|--------------------------------|--------------|---------|--|
| FILE NAME =                             | USER NAME = eaglinga        | DESIGNED - | REVISED - 11/06 |                              |                           |                         |      |         | F.A.I.                                        | SECTION                        | COUNTY TOTAL | L SHEET |  |
| c:\pw_work\pwidot\eaglinga\d0363405\D57 | 0452-sht-details.dgn        | DRAWN -    | REVISED -       | STATE OF ILLINOIS            | TRAFFIC CONTROL FOR RAMPS |                         |      |         | 57                                            | HFSC 2014-1                    | CHAMPAIGN 31 | 30      |  |
|                                         | PLOT SCALE = 40.0000 '/ in. | CHECKED -  | REVISED -       | DEPARTMENT OF TRANSPORTATION |                           |                         |      |         |                                               |                                | CONTRACT NO. | 70A52   |  |
|                                         | PLOT DATE = 12/6/2013       | DATE -     | REVISED -       |                              | SCALE:                    | SHEET NO. 1 OF 1 SHEETS | STA. | TO STA. | FED. ROAD DIST. NO. ILLINOIS FED. AID PROJECT |                                |              |         |  |

♥ (APPLICATION NO. 2) TYPE I OR II BARRICADES OR DRUMS @ 25' (7.5 m) CTS.

Note: All dimensions are in INCHES (millimeters) unless otherwise shown.