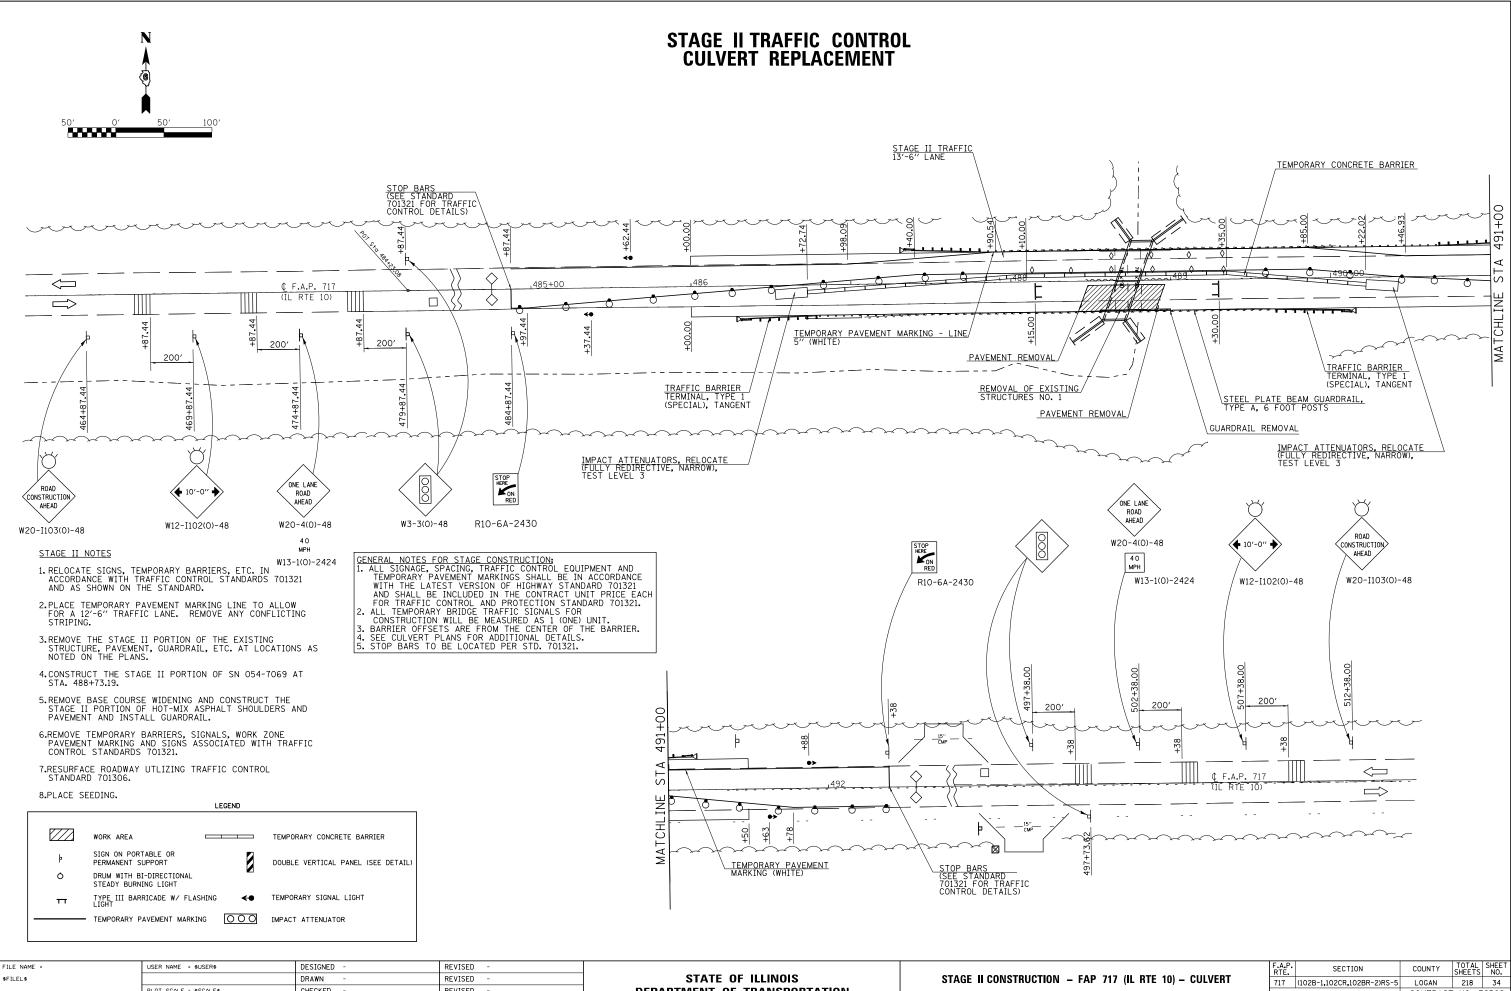

| FILE NAME = | USER NAME = \$USER\$   | DESIGNED - | REVISED - |                              | STAGE II CONSTRUCTION – FAP 717 (IL RTE 10) – CULVERT |                         |      | F.A.P.  | SECTION                  | COUNTY | SHEETS NO.  |  |
|-------------|------------------------|------------|-----------|------------------------------|-------------------------------------------------------|-------------------------|------|---------|--------------------------|--------|-------------|--|
| \$FILEL\$   |                        | DRAWN -    | REVISED - | STATE OF ILLINOIS            |                                                       |                         |      | 717 (1  | 02B-1.102CR.102BR-2)RS-5 | LOGAN  | 218 34      |  |
|             | PLOT SCALE = \$SCALE\$ | CHECKED -  | REVISED - | DEPARTMENT OF TRANSPORTATION |                                                       |                         |      |         |                          |        | T NO. 72B82 |  |
|             | PLOT DATE = \$DATE\$   | DATE -     | REVISED - |                              | SCALE:                                                | SHEET NO. 2 OF 5 SHEETS | STA. | TO STA. | ILLINOIS FED. AID PROJE  |        |             |  |
|             |                        |            |           |                              |                                                       |                         |      |         |                          |        |             |  |