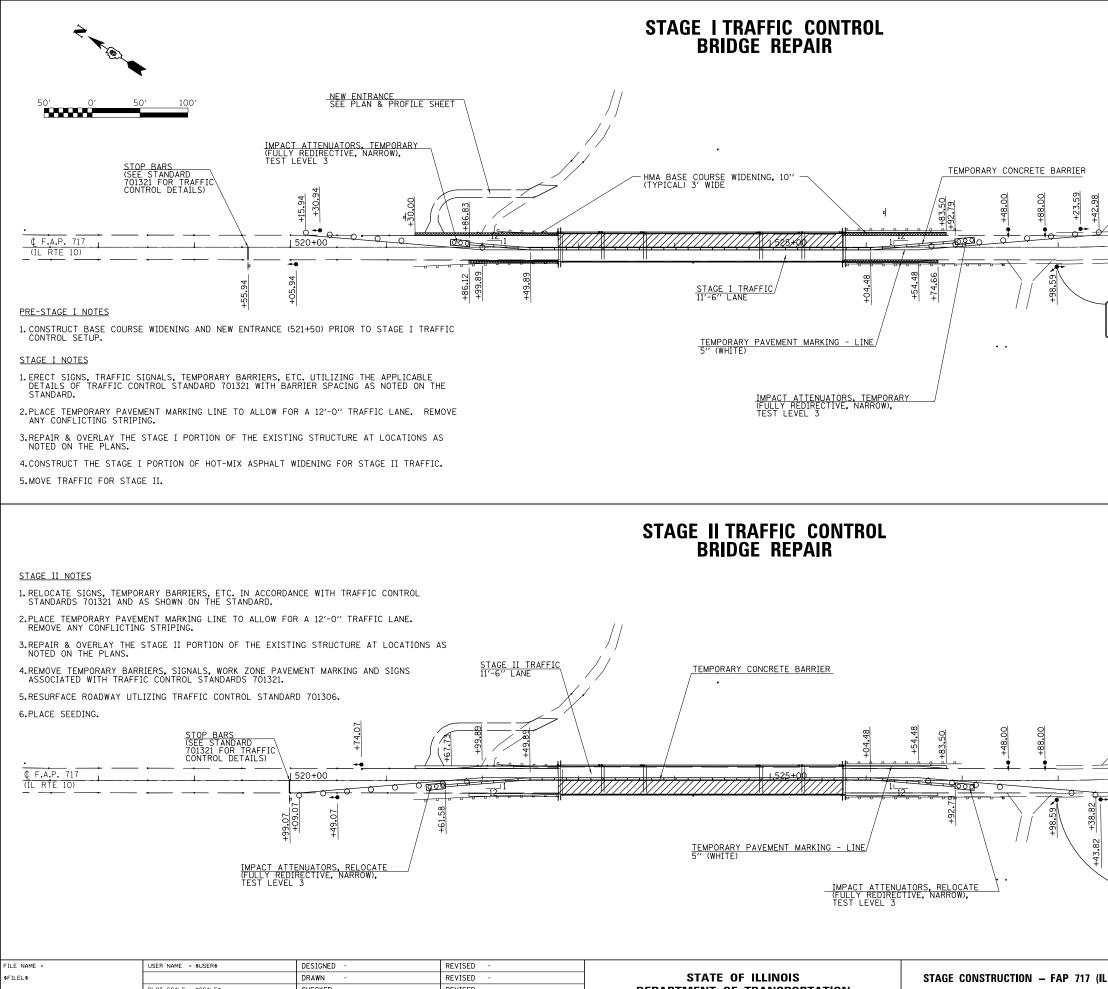

|   |                        | DIVANIA   | NE VIJED  | STATE OF ILLINOIS            | I STAGE CONSTRUCTION - FAF /1/ (II |                         |  |
|---|------------------------|-----------|-----------|------------------------------|------------------------------------|-------------------------|--|
| P | PLOT SCALE = \$SCALE\$ | CHECKED - | REVISED - | DEPARTMENT OF TRANSPORTATION |                                    | · · · · · ·             |  |
| P | PLOT DATE = \$DATE\$   | DATE -    | REVISED - |                              | SCALE:                             | SHEET NO. 5 OF 5 SHEETS |  |

| NO<br>TURN<br>ON<br>RED<br>NO<br>TURN<br>ON<br>RED<br>NO<br>TURN<br>ON<br>RED<br>NO<br>TURN<br>CONTROL DETAILS) | +00                                                                 |