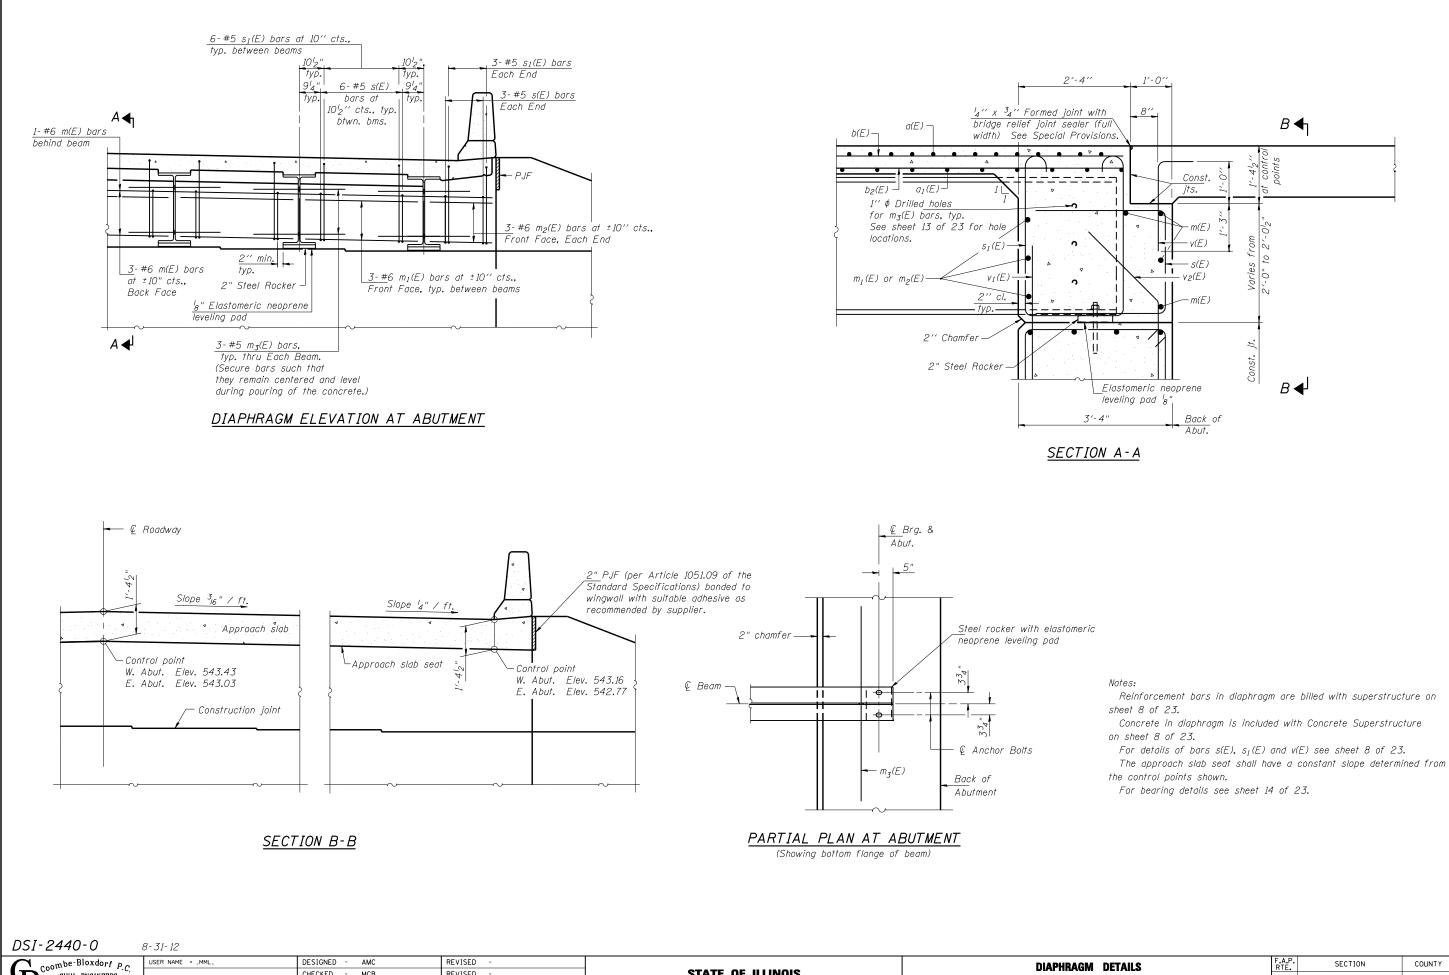

-009 1084

| coombe-Bloxdorf Pc                                                                                       | USER NAME = _MML_                                    | DESIGNED - AMC               | REVISED -              |                                                   | DIAPHRAGM DETAILS                                  | F.A.P. SECTION COUNTY SHEET SHEET             |
|----------------------------------------------------------------------------------------------------------|------------------------------------------------------|------------------------------|------------------------|---------------------------------------------------|----------------------------------------------------|-----------------------------------------------|
| -civil Engineers-<br>structural Engineers-<br>-LAND SURVEYORS-<br>-i. Design Firm License No. 184-002703 |                                                      | CHECKED - MCB                | REVISED -              | STATE OF ILLINOIS<br>DEPARTMENT OF TRANSPORTATION | STRUCTURE NO. 054–0515<br>SHEET NO. 9 OF 23 SHEETS | 717 (102B-1, 102CR, 102BR-2)RS-5 LOGAN 218 63 |
|                                                                                                          | PLOT SCALE = 0.1667 '/ IN.<br>PLOT DATE = 10/23/2013 | DRAWN - MML<br>CHECKED - MCB | REVISED -<br>REVISED - |                                                   |                                                    | CONTRACT NO. 72B82                            |