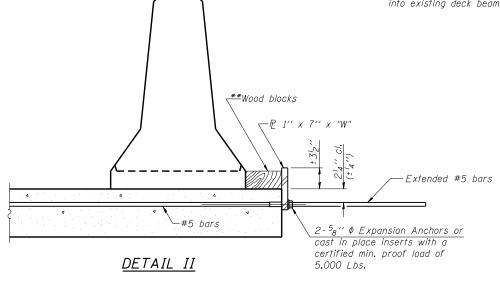

Detail II - With Extended Reinforcement Bars:

Connect one (i) I'' x 7'' x 'W'' steel P to the concrete slab or concrete wearing surface with 2-58" \$\phi\$ Expansion Anchors or cast in place inserts spaced between the top layer of reinforcement at approximate & of each barrier panel.

STEEL RETAINER P 1" x 7" x "W" \* Required only with Detail II

\*\* Wood blocks may be omitted when required to provide minimum stage traffic lane width. When the wood blocks are omitted, the concrete barrier shall be in direct contact

with the steel retainer plate.

"W" = Top bars spacing + 4"

R-27

Coombe-Bloxdorf P.C.
-civil engineers-structural engineers-land surveyors-Coombe-Bloxdorf P.C. sign Firm License No. 184-002703

| USER NAME = _MML_                  | DESIGNED - | - | GJB     | REVISED | - |
|------------------------------------|------------|---|---------|---------|---|
|                                    | CHECKED -  | - | MCB     | REVISED | - |
| PLOT SCALE = 0:2.0000000 ':" / IN. | DRAWN -    | - | CFC     | REVISED | - |
| PLOT DATE = 10/23/2013             | CHECKED -  | - | MCB/CME | REVISED | - |
|                                    |            |   |         |         |   |