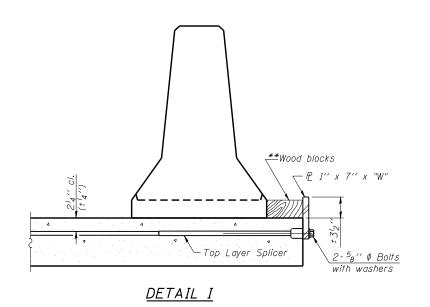

## NOTES

Detail I - With Bar Splicer or Couplers: Connect one (1) 1" x 7" 'x "W" steel & to the top layer of couplers with  $2^{-5}8''$   $\phi$  bolts screwed to coupler at approximate © of each barrier panel.

STEEL RETAINER P 1" x 7" x "W" \* Required only with Detail II

\*\* Wood blocks may be omitted when required to provide minimum stage traffic lane width. When the wood blocks are omitted, the concrete barrier shall be in direct contact

with the steel retainer plate.

"W" = Top bars spacing + 4"

R-27

Coombe-Bloxdorf P.C.
-civil engineers-structural engineers-land surveyors-Coombe-Bloxdorf P.C. sign Firm License No. 184-002703

| USER NAME = _MML_                  | DESIGNED - | - | GJB     | REVISED | - |
|------------------------------------|------------|---|---------|---------|---|
|                                    | CHECKED -  | - | MCB     | REVISED | - |
| PLOT SCALE = 0:2.0000000 ':" / IN. | DRAWN -    | - | CFC     | REVISED | - |
| PLOT DATE = 10/23/2013             | CHECKED -  | - | MCB/CME | REVISED | - |
|                                    |            |   |         |         |   |