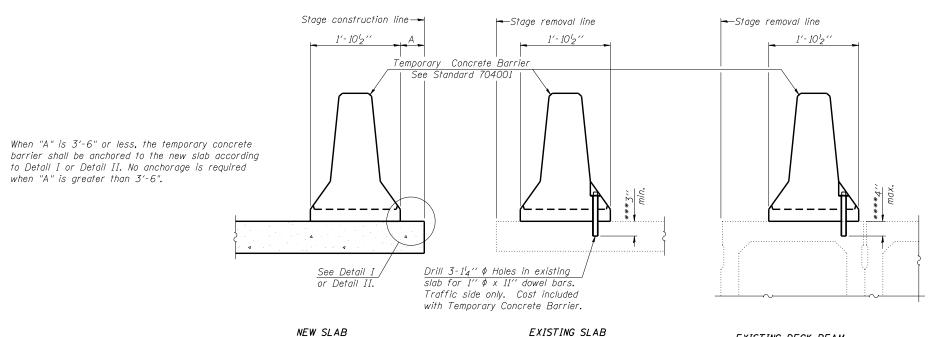

## NOTES

Detail I - With Bar Splicer or Couplers: Connect one (1) 1" x 7" 'x "W" steel & to the top layer of couplers with  $2^{-5}8''$   $\phi$  bolts screwed to coupler at approximate © of each barrier panel.

Detail II - With Extended Reinforcement Bars:

Connect one (i) I'' x 7'' x 'W'' steel P to the concrete slab or concrete wearing surface with 2-58" \$\phi\$ Expansion Anchors or cast in place inserts spaced between the top layer of reinforcement at approximate & of each barrier panel.

Cost of anchorage is included with Temporary Concrete Barrier. The 1" x 7" x "W" plate shall not be removed until stage II construction forms and all reinforcement bars are in place and the concrete is ready

## SECTIONS THRU SLAB OR DECK BEAM

\*\*\* Dimension shown is minimum required embedment into concrete. If hot-mix asphalt wearing surface is present, minimum embedment shall be in addition to wearing surface depth.

\*\*\*\* If existing deck beam is to remain in place after stage construction, embedment shall only be into wearing surface and not into existing deck beam concrete.

EXISTING DECK BEAM

"W" Top bars - Detail I spacing - Detail II  $-\mathcal{L}^{7}_{8}$ "  $\phi$  Holes \*£ 1" x 12" Notch

STEEL RETAINER P 1" x 7" x "W" \* Required only with Detail II

\*\* Wood blocks may be omitted when required to provide minimum stage traffic lane width. When the wood blocks are omitted, the concrete barrier shall be in direct contact

with the steel retainer plate.

"W" = Top bars spacing + 4"

R-27

Coombe-Bloxdorf P.C.
-civil engineers-structural engineers-land surveyors-Coombe-Bloxdorf P.C. sign Firm License No. 184-002703

| USER NAME = _MML_                  | DESIGNED - | - | GJB     | REVISED | - |
|------------------------------------|------------|---|---------|---------|---|
|                                    | CHECKED -  | - | MCB     | REVISED | - |
| PLOT SCALE = 0:2.0000000 ':" / IN. | DRAWN -    | - | CFC     | REVISED | - |
| PLOT DATE = 10/23/2013             | CHECKED -  | - | MCB/CME | REVISED | - |
|                                    |            |   |         |         |   |