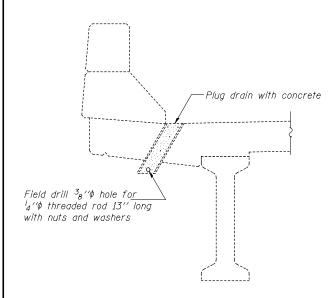

DRAIN DETAIL



PLUG DRAIN DETAIL



## FLOOR DRAIN EXTENSION DETAIL

See sheet 1 of 11 for locations



| DESIGNED - A.Y.V. | EXAMINED |                                    | DATE -  |                              |
|-------------------|----------|------------------------------------|---------|------------------------------|
| CHECKED -         |          | ENGINEER OF STRUCTURAL SERVICES    |         | STATE OF ILLINOIS            |
| DRAWN - A.Y.V.    | PASSED   |                                    | REVISED | DEPARTMENT OF TRANSPORTATION |
| CHECKED -         |          | ENGINEER OF BRIDGES AND STRUCTURES | REVISED |                              |

DRAIN DETAILS & WATERPROOFING STAGING
SN 042-0018
SHEET NO. 8 OF 11 SHEETS

F.A.P. SECTION COUNTY TOTAL SHEET NO.

325 113BR, 113BR-1 JERSEY 33 21

CONTR