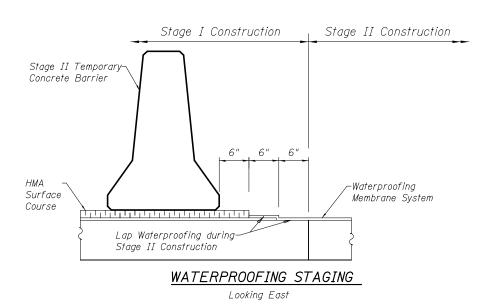

DRAIN DETAILS & WATERPROOFING STAGING
SN 042-0018
SHEET NO. 8 OF 11 SHEETS

F.A.P. SECTION COUNTY TOTAL SHEET NO.

325 113BR, 113BR-1 JERSEY 33 21

CONTRACT NO. 76G44