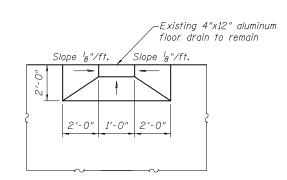

DRAIN DETAIL



PLUG DRAIN DETAIL



## FLOOR DRAIN EXTENSION DETAIL

See sheet 1 of 11 for locations



| DESIGNED - A.Y.V. | EXAMINED |                                    | DATE -  |                              |
|-------------------|----------|------------------------------------|---------|------------------------------|
| CHECKED -         |          | ENGINEER OF STRUCTURAL SERVICES    |         | STATE OF ILLINOIS            |
| DRAWN - A.Y.V.    | PASSED   |                                    | REVISED | DEPARTMENT OF TRANSPORTATION |
| CHECKED -         |          | ENGINEER OF BRIDGES AND STRUCTURES | REVISED |                              |

DRAIN DETAILS & WATERPROOFING STAGING
SN 042-0018
SHEET NO. 8 OF 11 SHEETS

F.A.P. SECTION COUNTY TOTAL SHEET NO.

325 113BR, 113BR-1 JER