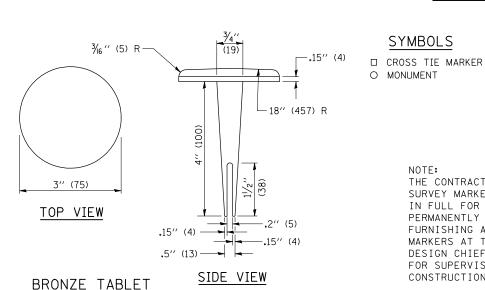

SYMBOLS

TO STA.

SCALE:

SHEET NO. OF SHEETS STA.

THE CONTRACT UNIT PRICE FOR PERMANENT SURVEY MARKERS, TYPE IV, WILL BE PAYMENT IN FULL FOR FURNISHING, INSTALLING, AND PERMANENTLY MARKING ONE MONUMENT AND FURNISHING AND INSTALLING FOUR CROSS TIE MARKERS AT THE LOCATIONS SPECIFIED. THE DESIGN CHIEF OF SURVEYS MUST BE CONTACTED FOR SUPERVISION OF THE PLACEMENT AND CONSTRUCTION OF THESE ITEMS.