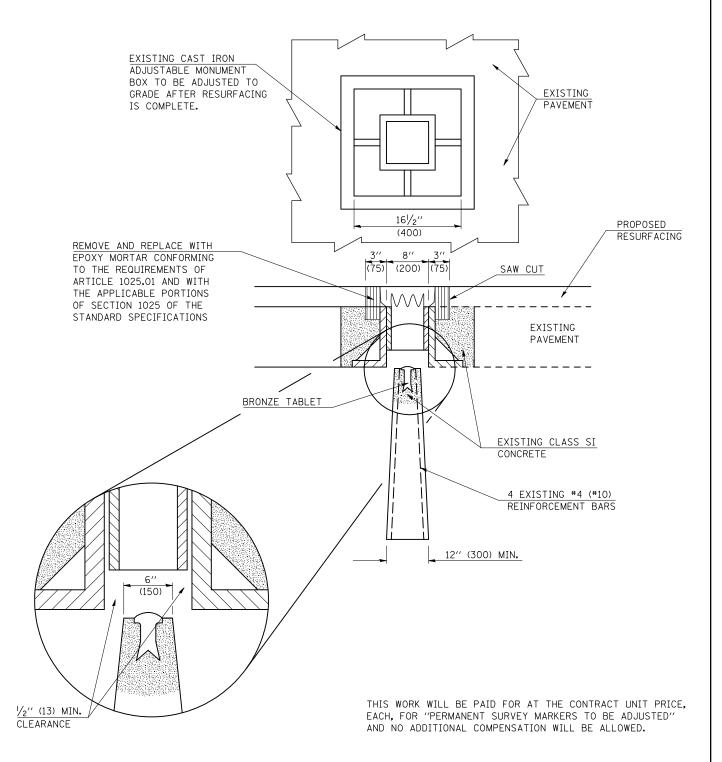

## 66700110 - PERMANENT SURVEY MARKERS TO BE ADJUSTED

TO BE INSTALLED FOR PRESERVING EXISTING CAST IRON PERMANENT SURVEY MARKERS, TYPE III

PLOT SCALE = 40.0000 '/ IN.

PLOT DATE = 12/4/2009

CHECKED -

DATE

REVISED

REVISED