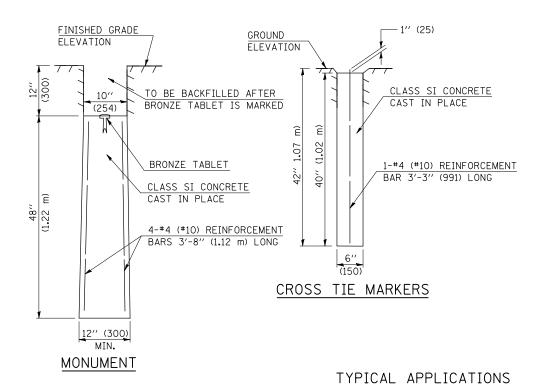

## 66700505 - PERMANENT SURVEY MARKERS, TYPE IV

TO BE INSTALLED IN PAVEMENT OR TURF AREAS WITHIN THE RIGHT-OF-WAY FOR PRESERVING LAND SURVEY MONUMENTS (SECTION OR SUBSECTION CORNERS) UNDER DIRECTION OF THE CHIEF OF SURVEYS

SYMBOLS

TO STA.

SCALE:

SHEET NO. OF SHEETS STA.

THE CONTRACT UNIT PRICE FOR PERMANENT SURVEY MARKERS, TYPE IV, WILL BE PAYMENT IN FULL FOR FURNISHING, INSTALLING, AND PERMANENTLY MARKING ONE MONUMENT AND FURNISHING AND INSTALLING FOUR CROSS TIE MARKERS AT THE LOCATIONS SPECIFIED. THE DESIGN CHIEF OF SURVEYS MUST BE CONTACTED FOR SUPERVISION OF THE PLACEMENT AND CONSTRUCTION OF THESE ITEMS.