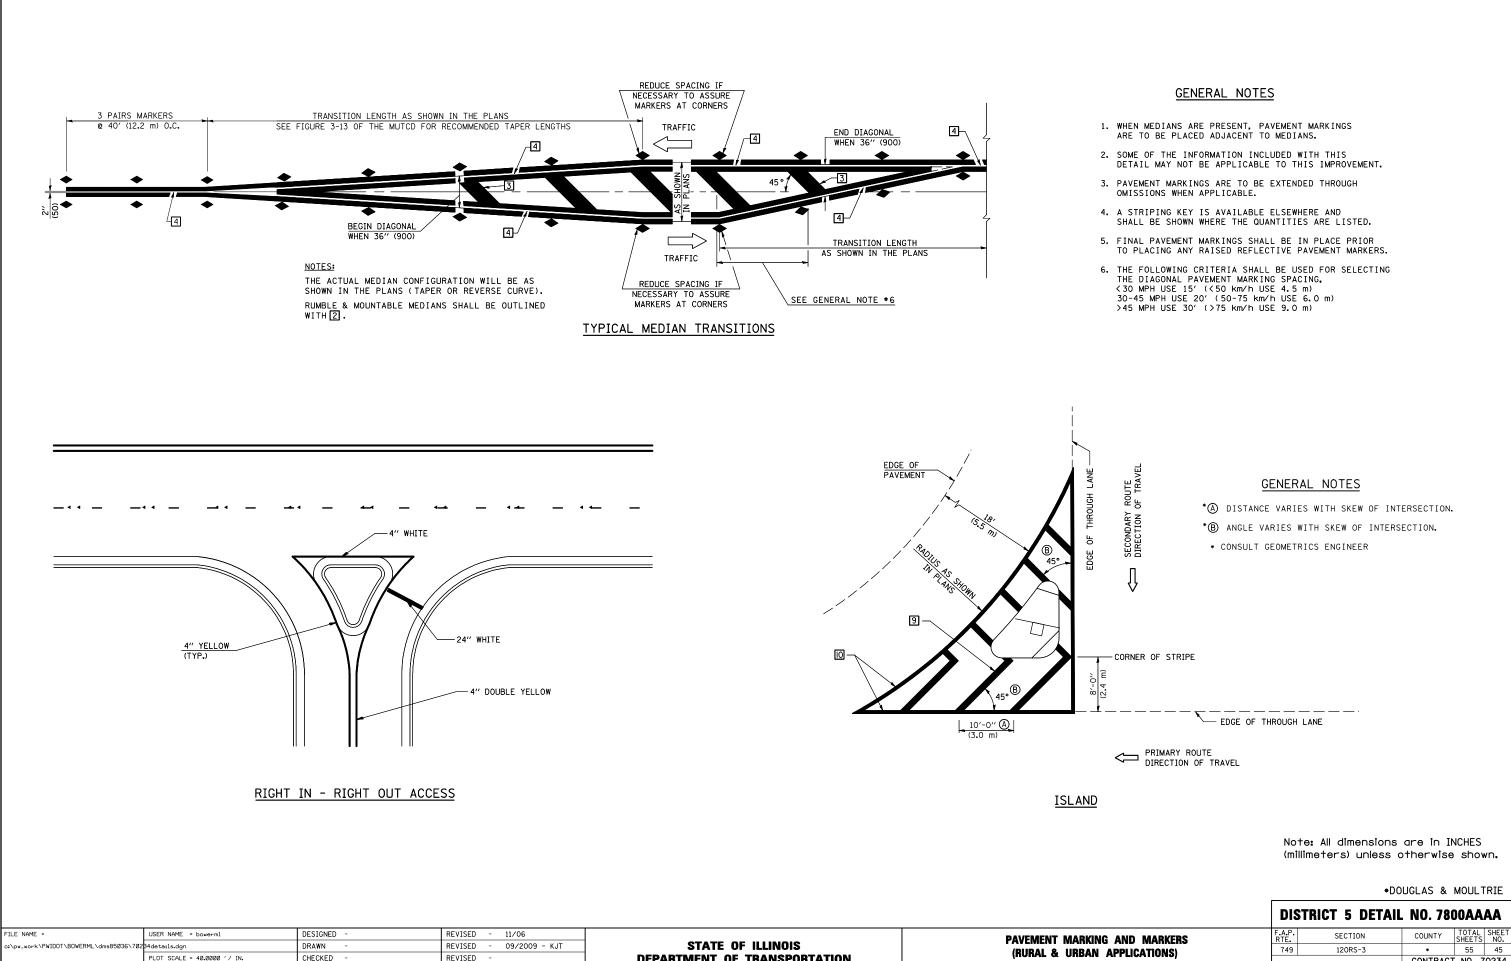

|      |                             |            |                         |                                                   |                              |                                      | *DOUGLAS & MOULTRIE               |                    |  |
|------|-----------------------------|------------|-------------------------|---------------------------------------------------|------------------------------|--------------------------------------|-----------------------------------|--------------------|--|
|      |                             |            |                         |                                                   |                              |                                      | DISTRICT 5 DETAI                  | L NO. 7800AAAA     |  |
| 7023 | USER NAME = bowerml         | DESIGNED - | REVISED - 11/06         | STATE OF ILLINOIS<br>DEPARTMENT OF TRANSPORTATION | PAVEMENT MARKING AND MARKERS |                                      | F.A.P. SECTION                    | COUNTY TOTAL SHEET |  |
|      | 34details.dgn               | DRAWN -    | REVISED - 09/2009 - KJT |                                                   |                              |                                      | 749 120RS-3                       | * 55 45            |  |
|      | PLOT SCALE = 40.0000 '/ IN. | CHECKED -  | REVISED -               |                                                   |                              | (RURAL & URBAN APPLICATIONS)         |                                   | CONTRACT NO. 70234 |  |
|      | PLOT DATE = 12/4/2009       | DATE -     | REVISED -               |                                                   | SCALE: N/A                   | SHEET NO. 3 OF 4 SHEETS STA. TO STA. | FED. ROAD DIST. NO. ILLINOIS FED. |                    |  |
|      |                             |            |                         |                                                   |                              |                                      |                                   |                    |  |