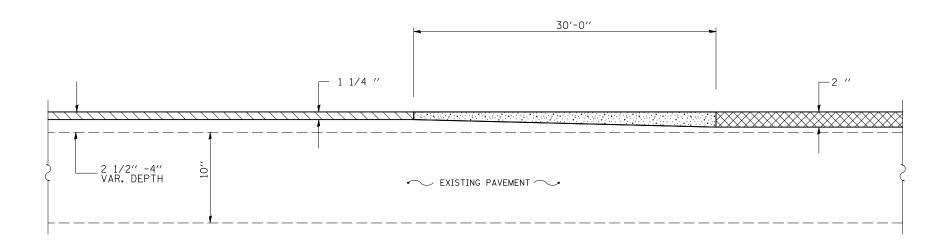

## DETAIL OF MILLING TRANSITION FROM 1 1/4" TO 2"

STATION TO STATION 460+40.89 460+70.89

MILLING TRANSITION

BITUMINOUS SURFACE REMOVAL, 2 "

BITUMINOUS SURFACE REMOVAL, 1 1/4 "

NOTE:

MILLING TRANSITION AREA SHALL BE INCLUDED WITH THE COST OF BITUMINOUS SURFACE REMOVAL - 1 1/4 '

NOT TO SCALE