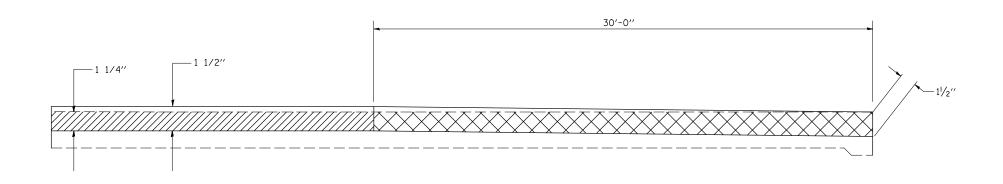

## **DETAIL OF MILLING TRANSITION**

| STATION  | ТО | STATION |
|----------|----|---------|
| 396+77   |    | 397+07  |
| 108+78   |    | 109+08  |
| 405+65.5 |    | 405+95. |

NOTE:

MILLING TRANSITION AREA SHALL BE INCLUDED WITH THE COST OF BITUMINOUS SURFACE REMOVAL - 1 1/4

NOT TO SCALE

MILLING TRANSITION AREA

HOT-MIX ASPHALT SURFACE REMOVAL - 1 1/4 "

|                                          |                             |                 |           |                              |                                             | *FAU 7052 / FAP 729                     |
|------------------------------------------|-----------------------------|-----------------|-----------|------------------------------|---------------------------------------------|-----------------------------------------|
| FILE NAME =                              | USER NAME = bucklesjj       | DESIGNED - RLA  | REVISED - |                              |                                             | F.A.* SECTION COUNTY TOTAL SHEET NO.    |
| c:\pw_work\pwidot\bucklesjj\dØ132727\D57 | 0315-sht-details.dgn        | DRAWN - RLA     | REVISED - | STATE OF ILLINOIS            | MILLING TRANSITION DETAIL                   | * (36X,36X-1,34Z-3)RS-1 VERMILION 58 50 |
|                                          | PLOT SCALE = 40.0000 '/ IN. | CHECKED - JMS   | REVISED - | DEPARTMENT OF TRANSPORTATION | WIEEING THATAGITION BETAILE                 | CONTRACT NO. 70315                      |
|                                          | PLOT DATE = 12/7/2009       | DATE - 7/6/2009 | REVISED - |                              | SCALE: SHEET NO. 2 OF 3 SHEETS STA. TO STA. | ILLINOIS FED. AID PROJECT               |