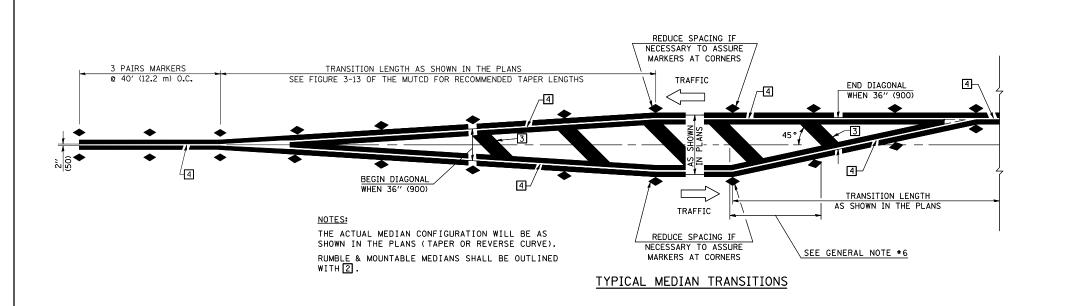

## GENERAL NOTES

- 1. WHEN MEDIANS ARE PRESENT, PAVEMENT MARKINGS ARE TO BE PLACED ADJACENT TO MEDIANS.
- SOME OF THE INFORMATION INCLUDED WITH THIS DETAIL MAY NOT BE APPLICABLE TO THIS IMPROVEMENT.
- PAVEMENT MARKINGS ARE TO BE EXTENDED THROUGH OMISSIONS WHEN APPLICABLE.
- 4. A STRIPING KEY IS AVAILABLE ELSEWHERE AND SHALL BE SHOWN WHERE THE QUANTITIES ARE LISTED.
- FINAL PAVEMENT MARKINGS SHALL BE IN PLACE PRIOR TO PLACING ANY RAISED REFLECTIVE PAVEMENT MARKERS.
- 6. THE FOLLOWING CRITERIA SHALL BE USED FOR SELECTING THE DIAGONAL PAVEMENT MARKING SPACING, <30 MPH USE 15' (<50 km/h USE 4.5 m) 30-45 MPH USE 20' (50-75 km/h USE 6.0 m) >45 MPH USE 30' (>75 km/h USE 9.0 m)