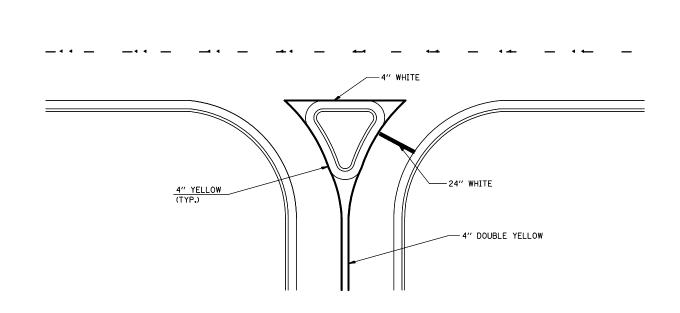

## GENERAL NOTES

- 1. WHEN MEDIANS ARE PRESENT, PAVEMENT MARKINGS ARE TO BE PLACED ADJACENT TO MEDIANS.
- SOME OF THE INFORMATION INCLUDED WITH THIS DETAIL MAY NOT BE APPLICABLE TO THIS IMPROVEMENT.
- PAVEMENT MARKINGS ARE TO BE EXTENDED THROUGH OMISSIONS WHEN APPLICABLE.
- 4. A STRIPING KEY IS AVAILABLE ELSEWHERE AND SHALL BE SHOWN WHERE THE QUANTITIES ARE LISTED.
- FINAL PAVEMENT MARKINGS SHALL BE IN PLACE PRIOR TO PLACING ANY RAISED REFLECTIVE PAVEMENT MARKERS.
- 6. THE FOLLOWING CRITERIA SHALL BE USED FOR SELECTING THE DIAGONAL PAVEMENT MARKING SPACING, <30 MPH USE 15' (<50 km/h USE 4.5 m) 30-45 MPH USE 20' (50-75 km/h USE 6.0 m) >45 MPH USE 30' (>75 km/h USE 9.0 m)

RIGHT IN - RIGHT OUT ACCESS

<u>ISLAND</u>

Note: All dimensions are in INCHES (millimeters) unless otherwise shown.

| *FAU | 7052 | / | FAP | 729 |  |
|------|------|---|-----|-----|--|
|      |      |   |     |     |  |