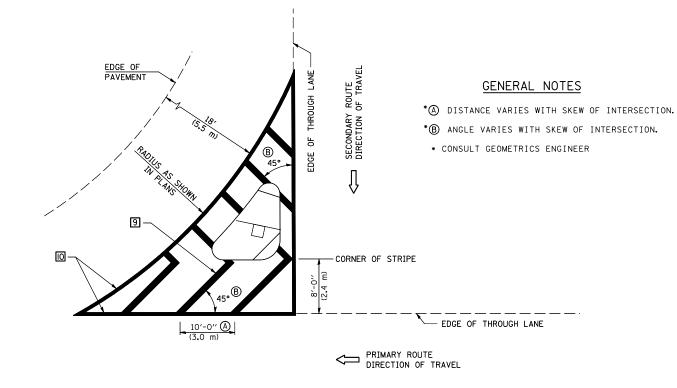

## GENERAL NOTES

- 1. WHEN MEDIANS ARE PRESENT, PAVEMENT MARKINGS ARE TO BE PLACED ADJACENT TO MEDIANS.
- SOME OF THE INFORMATION INCLUDED WITH THIS DETAIL MAY NOT BE APPLICABLE TO THIS IMPROVEMENT.
- PAVEMENT MARKINGS ARE TO BE EXTENDED THROUGH OMISSIONS WHEN APPLICABLE.
- 4. A STRIPING KEY IS AVAILABLE ELSEWHERE AND SHALL BE SHOWN WHERE THE QUANTITIES ARE LISTED.
- FINAL PAVEMENT MARKINGS SHALL BE IN PLACE PRIOR TO PLACING ANY RAISED REFLECTIVE PAVEMENT MARKERS.
- 6. THE FOLLOWING CRITERIA SHALL BE USED FOR SELECTING THE DIAGONAL PAVEMENT MARKING SPACING, <30 MPH USE 15' (<50 km/h USE 4.5 m) 30-45 MPH USE 20' (50-75 km/h USE 6.0 m) >45 MPH USE 30' (>75 km/h USE 9.0 m)