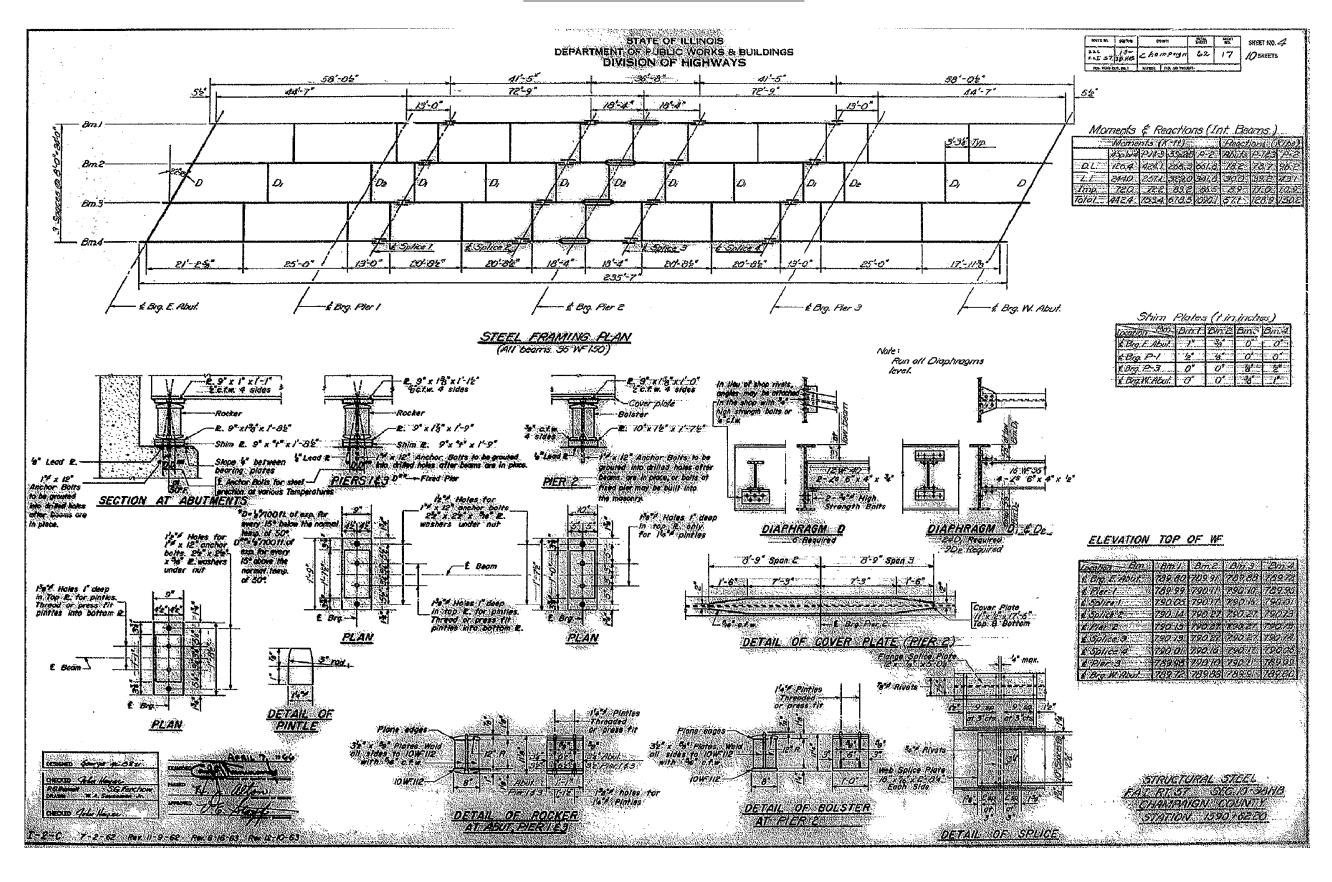

## AS-BUILT PLANS FOR INFORMATION ONLY



| FILE NAME =                             | USER NAME = bowerml         | DESIGNED - GMS | REVISED - |                              | AS-BUILT PLANS - SN 010-0082 |                              | F.A.I.  | SECTION                   | COUNTY                   | TOTAL SHEE |            |
|-----------------------------------------|-----------------------------|----------------|-----------|------------------------------|------------------------------|------------------------------|---------|---------------------------|--------------------------|------------|------------|
| c:\pw_work\pwidot\bowerm1\d0110023\7076 | Bridge Repair Plandgn       | DRAWN - GMS    | REVISED - | STATE OF ILLINOIS            | FOR INFORMATION ONLY         |                              |         | 57