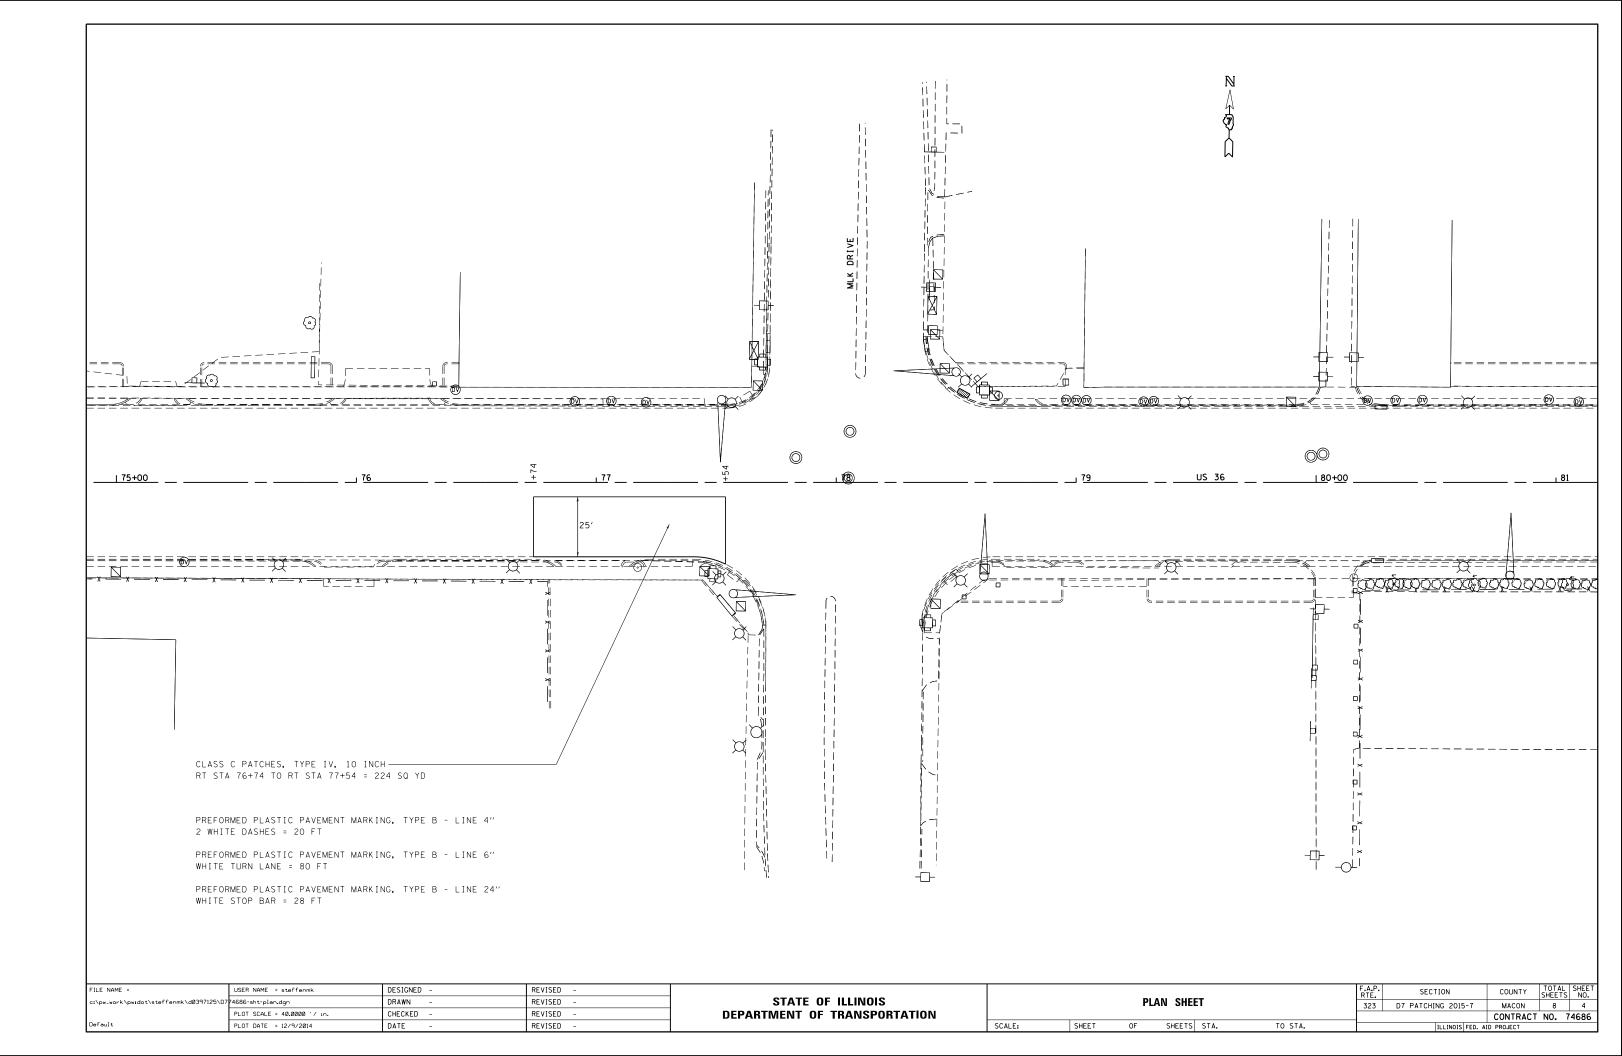

| TITIES |    | F.A.P.<br>RTE. | SECTION            | COUNTY        | SHEETS      | SHEET NO. |       |
|--------|----|----------------|--------------------|---------------|-------------|-----------|-------|
|        |    | 323            | D7 PATCHING 2015-7 | MACON         | 8           | 3         |       |
|        |    |                |                    |               | CONTRACT    | NO.       | 74686 |
| Α.     | TD | STA.           |                    | ILLINOIS FED. | ALO PROJECT |           |       |