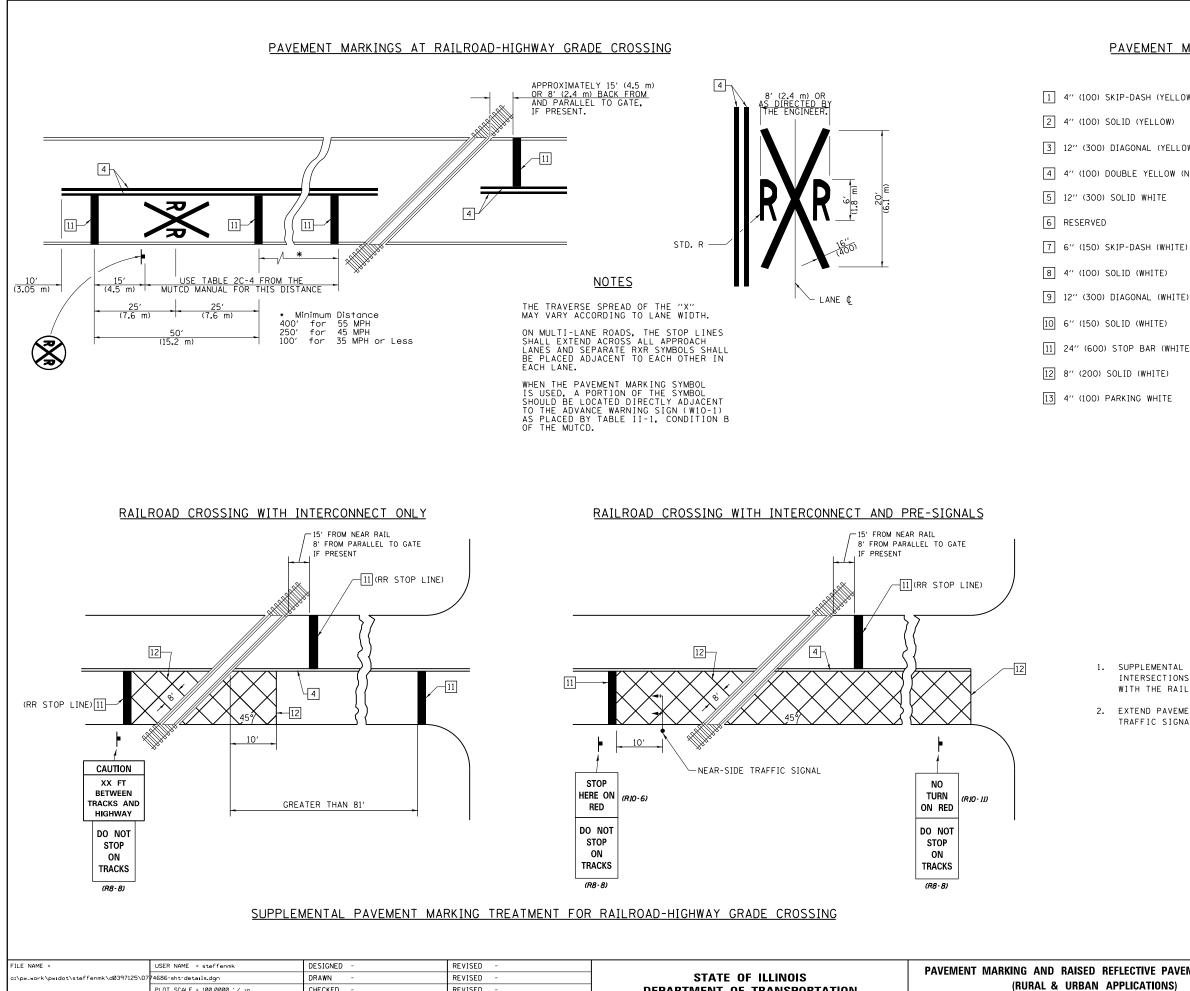

### GENERAL NOTES

1. SUPPLEMENTAL PAVEMENT MARKINGS TO BE INSTALLED ONLY ON APPROACHES TO INTERSECTIONS CONTROLLED BY TRAFFIC SIGNALS WHICH ARE INTERCONNECTED WITH THE RAILROAD WARNING SIGNALS.

2. EXTEND PAVEMENT MARKINGS TO THE INTERSECTION ONLY WHERE NEAR-SIDE TRAFFIC SIGNALS ARE USED.

|                           |                | Note: All dimensions<br>(millimeters) unless o |           | CHES            |              |
|---------------------------|----------------|------------------------------------------------|-----------|-----------------|--------------|
|                           | DI             | STRICT 7 DETAI                                 | L NO. 78  | 0000            | 01           |
| FLECTIVE PAVEMENT MARKERS | F.A.P.<br>RTE. | SECTION                                        | COUNTY    | TOTAL<br>SHEETS | SHEET<br>NO. |
| PPLICATIONS)              | 323            | D7 PATCHING 2015-7                             | MACON     | 8               | 8            |
|                           | _              |                                                | CONTRACT  | NO. '           | 74686        |
| STA. TO STA.              |                | ILLINOIS FED. AI                               | D PROJECT |                 |              |