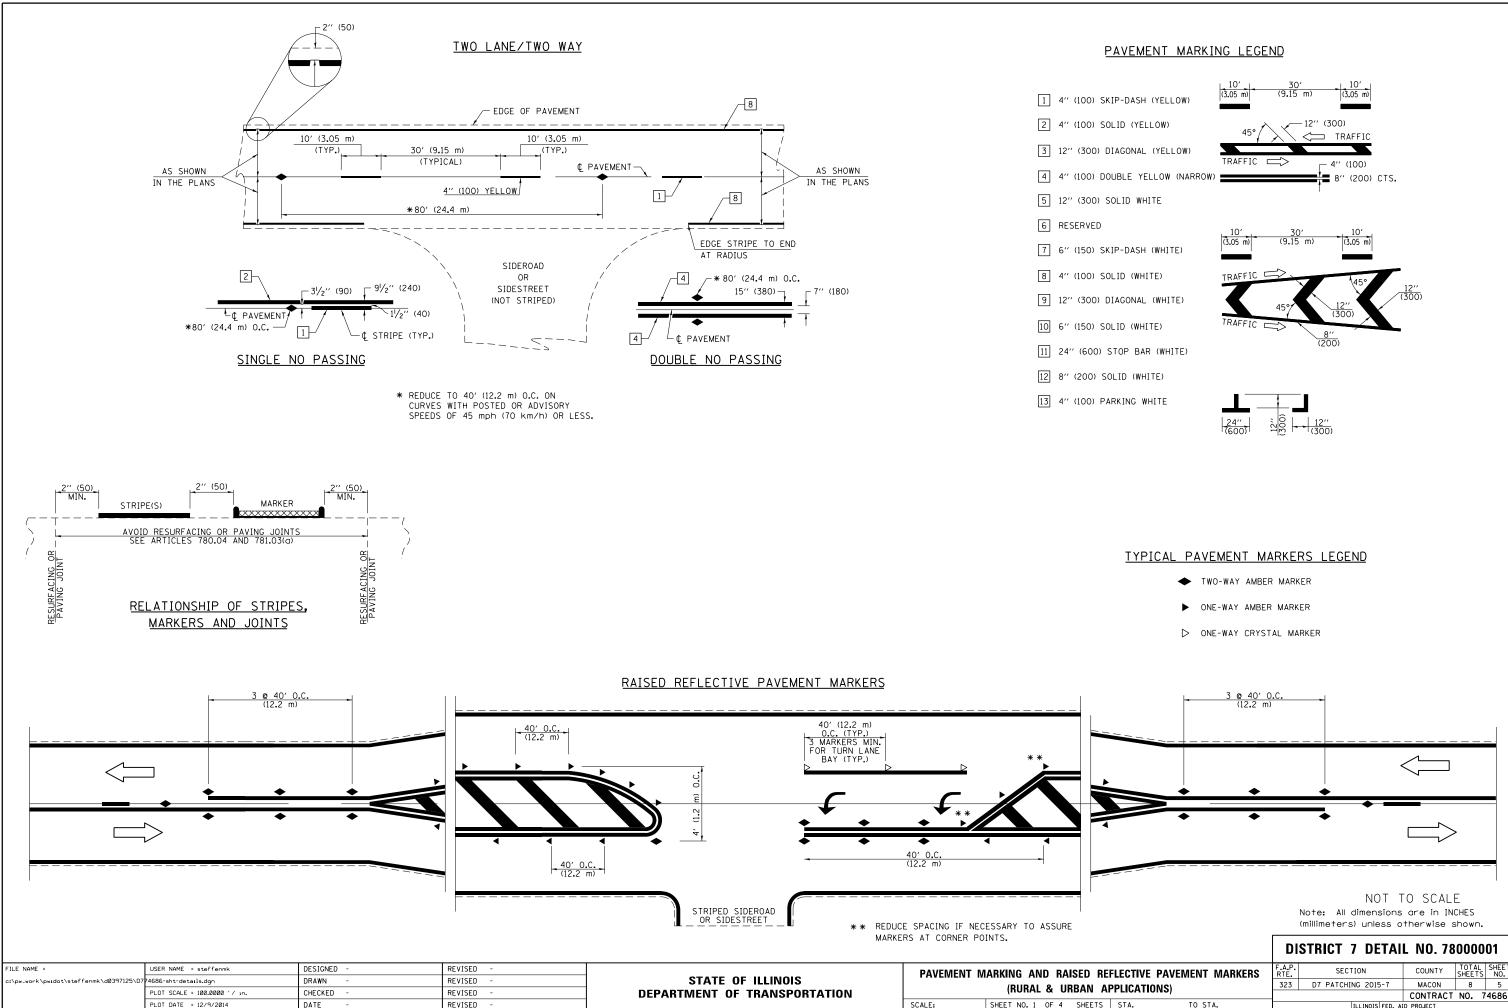

| _             |                           |                |                                                         |            |                 |              |
|---------------|---------------------------|----------------|---------------------------------------------------------|------------|-----------------|--------------|
|               |                           |                | NOT T<br>Note: All dimensions<br>(millimeters) unless o |            | -<br>CHES       |              |
|               |                           | DI             | STRICT 7 DETAI                                          | L NO.78    | 0000            | 01           |
| E             | FLECTIVE PAVEMENT MARKERS | F.A.P.<br>RTE. | SECTION                                                 | COUNTY     | TOTAL<br>SHEETS | SHEET<br>NO. |
| APPLICATIONS) |                           | 323            | D7 PATCHING 2015-7                                      | MACON      | 8               | 5            |
|               | •                         |                |                                                         | CONTRACT   | NO. 7           | 4686         |
| ;             | STA. TO STA.              |                | ILLINOIS FED. A                                         | ID PROJECT |                 |              |