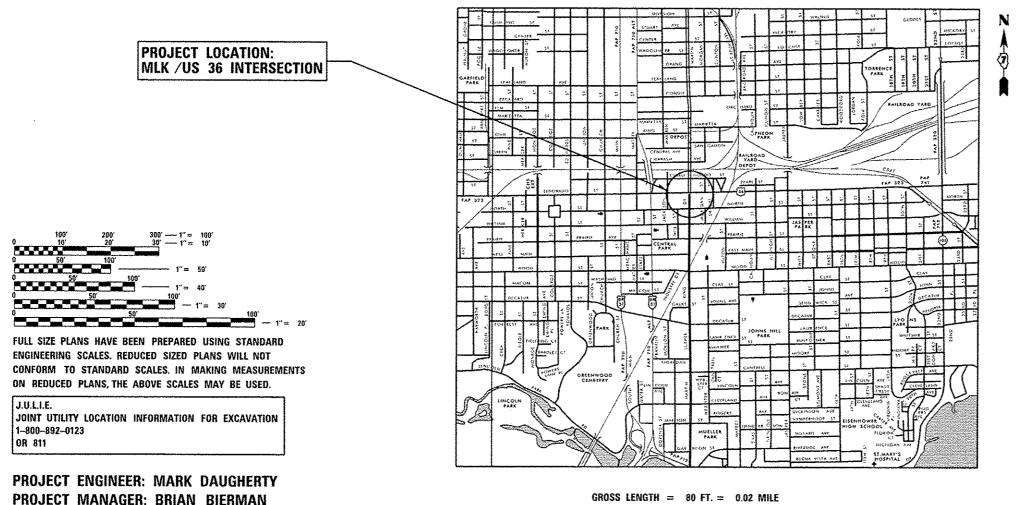

# PROPOSED HIGHWAY PLANS

FAP ROUTE 323 (US 36) SECTION D7 PATCHING 2015-7

CLASS C PATCHING MACON COUNTY

C-97-092-14

 $\begin{array}{rcl} \text{GROSS LENGTH} &=& 80 \ \text{FT.} \\ =& 80 \ \text{FT.} \\ =& 80 \ \text{FT.} \\ =& 0.02 \ \text{MILE} \end{array}$ 

## 03-06-2015 LETTING ITEM 109

FOR INDEX OF SHEETS, SEE SHEET NO. 2

ADT (2013) = 18.900