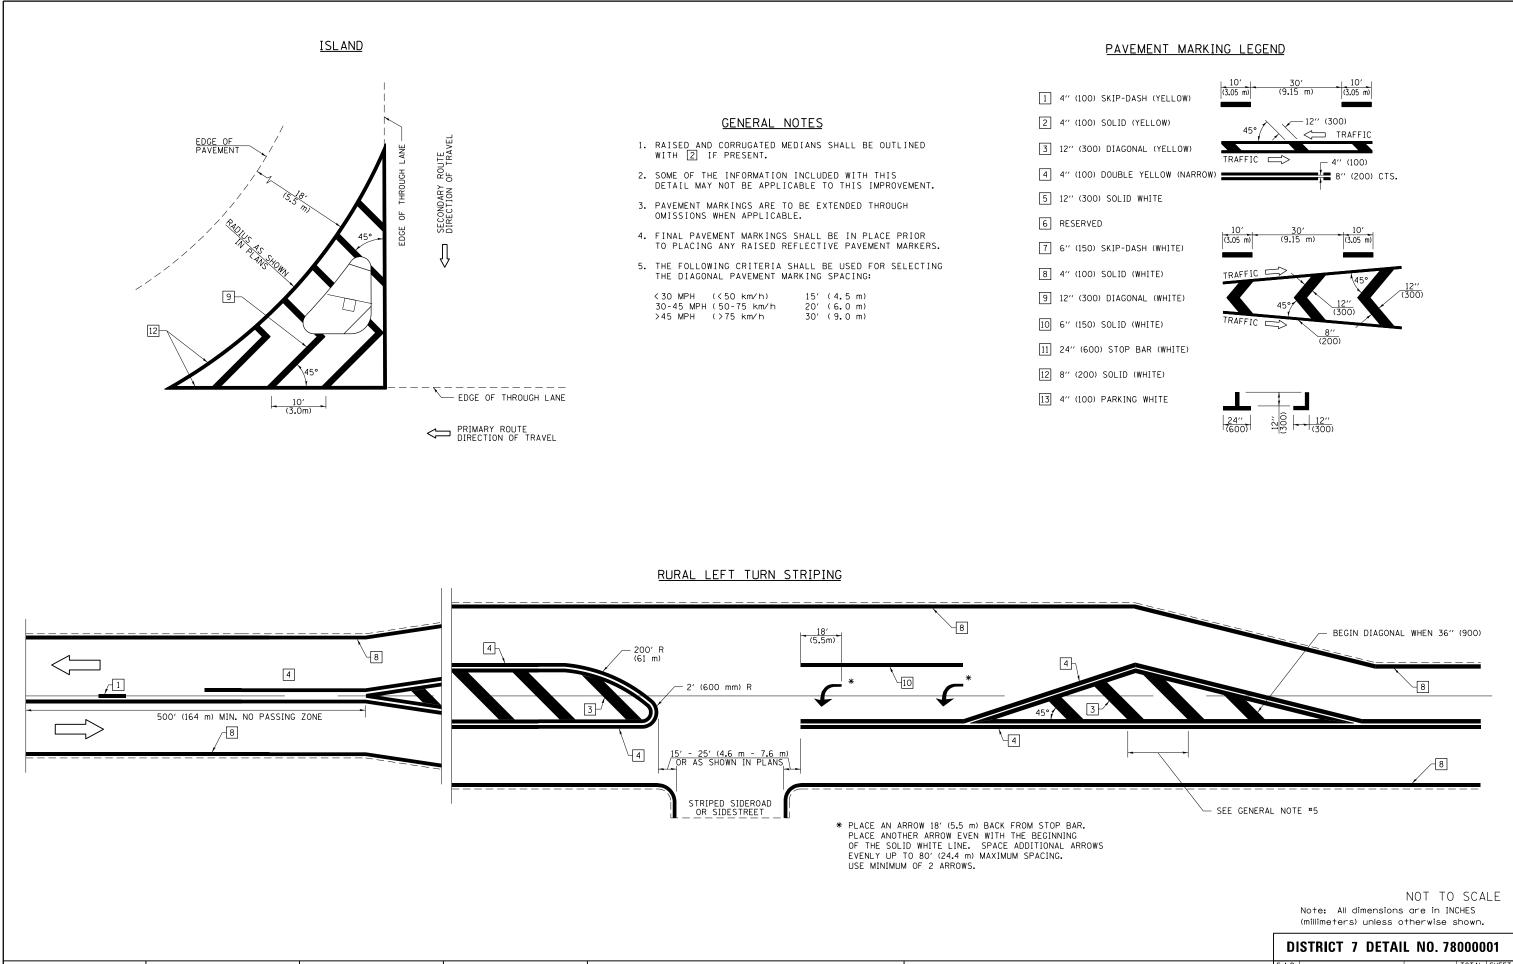

| FILE NAME =<br>c:\pw_work\pwidot\steffenmk\d0397125\D7 |                               | DESIGNED -<br>DRAWN - | REVISED -<br>REVISED - | STATE OF ILLINOIS            | PAVEMENT M | ARKING AND RAIS  |        |   |
|--------------------------------------------------------|-------------------------------|-----------------------|------------------------|------------------------------|------------|------------------|--------|---|
|                                                        | PLOT SCALE = 100.0000 ' / in. | CHECKED -             | REVISED -              | DEPARTMENT OF TRANSPORTATION | 1          | (RURAL & URB     | BAN AP | ۲ |
|                                                        | PLOT DATE = 12/9/2014         | DATE -                | REVISED -              |                              | SCALE:     | SHEET NO. 3 OF 4 | SHEETS |   |
|                                                        |                               |                       |                        |                              |            |                  |        |   |