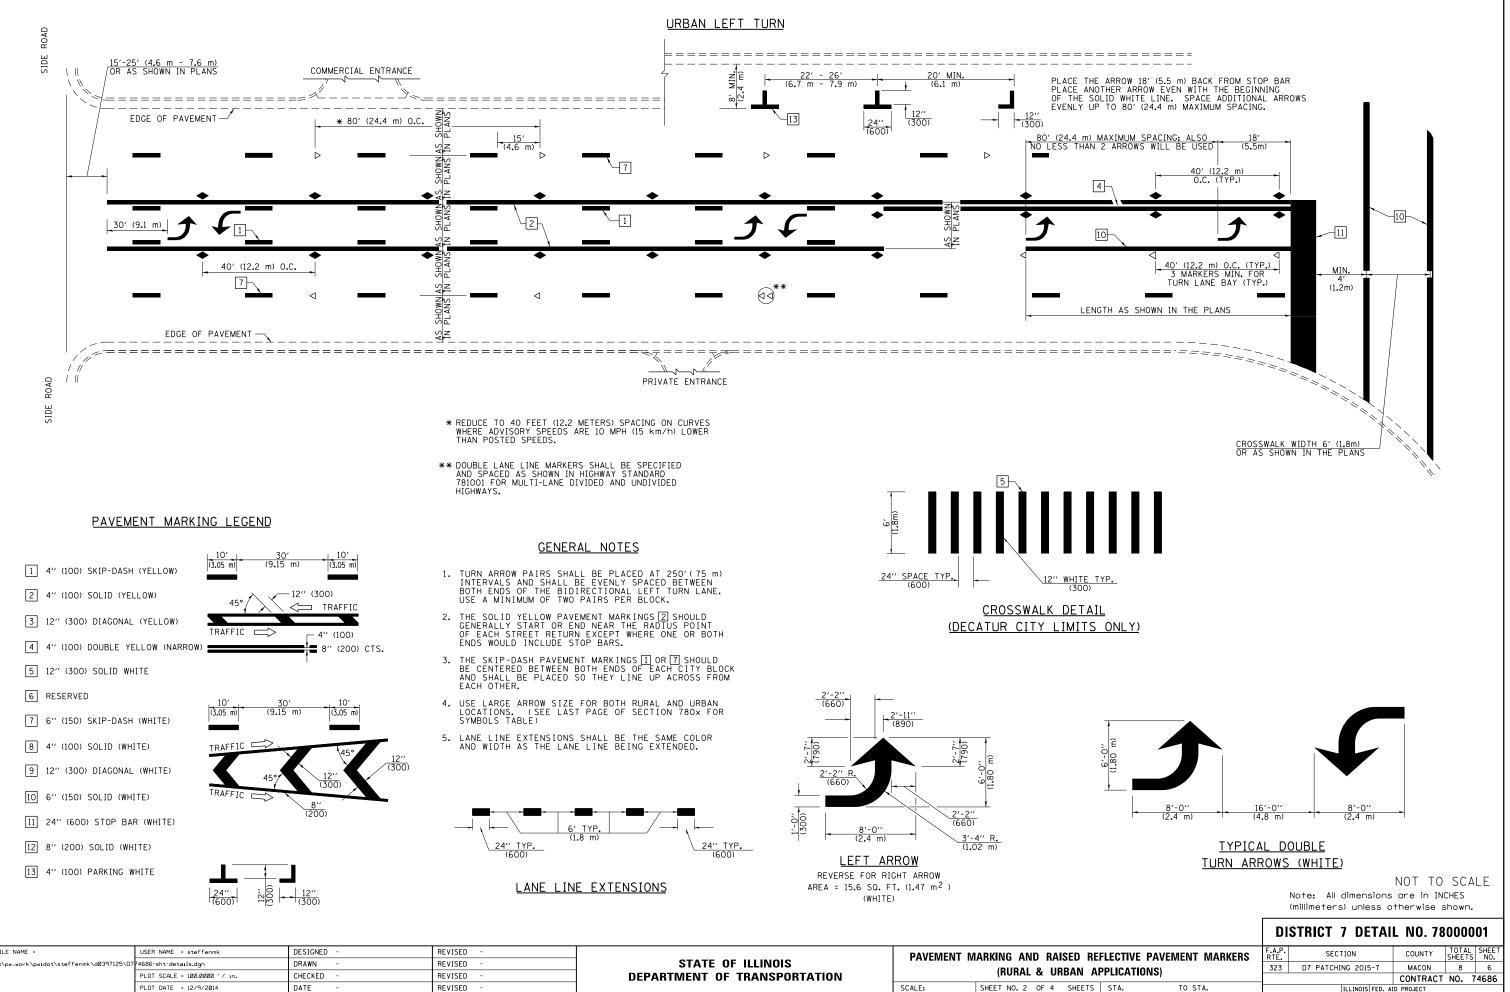

| FILE NAME =<br>c:\pw_work\pwidot\steffenmk\d0397125\D | USER NAME = steffenmk<br>74686-sht-details.dgn | DESIGNED -<br>DRAWN - | REVISED -<br>REVISED - | STATE OF ILLINOIS            | PAVEMENT M     | VEMENT MARKING AND RAISE<br>(RURAL & URBA |          |  |
|-------------------------------------------------------|------------------------------------------------|-----------------------|------------------------|------------------------------|----------------|-------------------------------------------|----------|--|
|                                                       | PLOT SCALE = 100.0000 ' / in.                  | CHECKED -             | REVISED -              | DEPARTMENT OF TRANSPORTATION | (RURAL & URBAN |                                           |          |  |
|                                                       | PLOT DATE = 12/9/2014                          | DATE -                | REVISED -              |                              | SCALE:         | SHEET NO. 2 OF                            | 4 SHEETS |  |