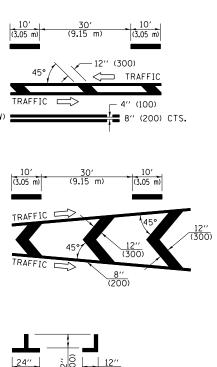

## PAVEMENT MARKING LEGEND

1 4" (100) SKIP-DASH (YELLOW) 3 12" (300) DIAGONAL (YELLOW) 4 4" (100) DOUBLE YELLOW (NARROW)

11 24" (600) STOP BAR (WHITE)

SHEET NO. 4 OF 4 SHEETS