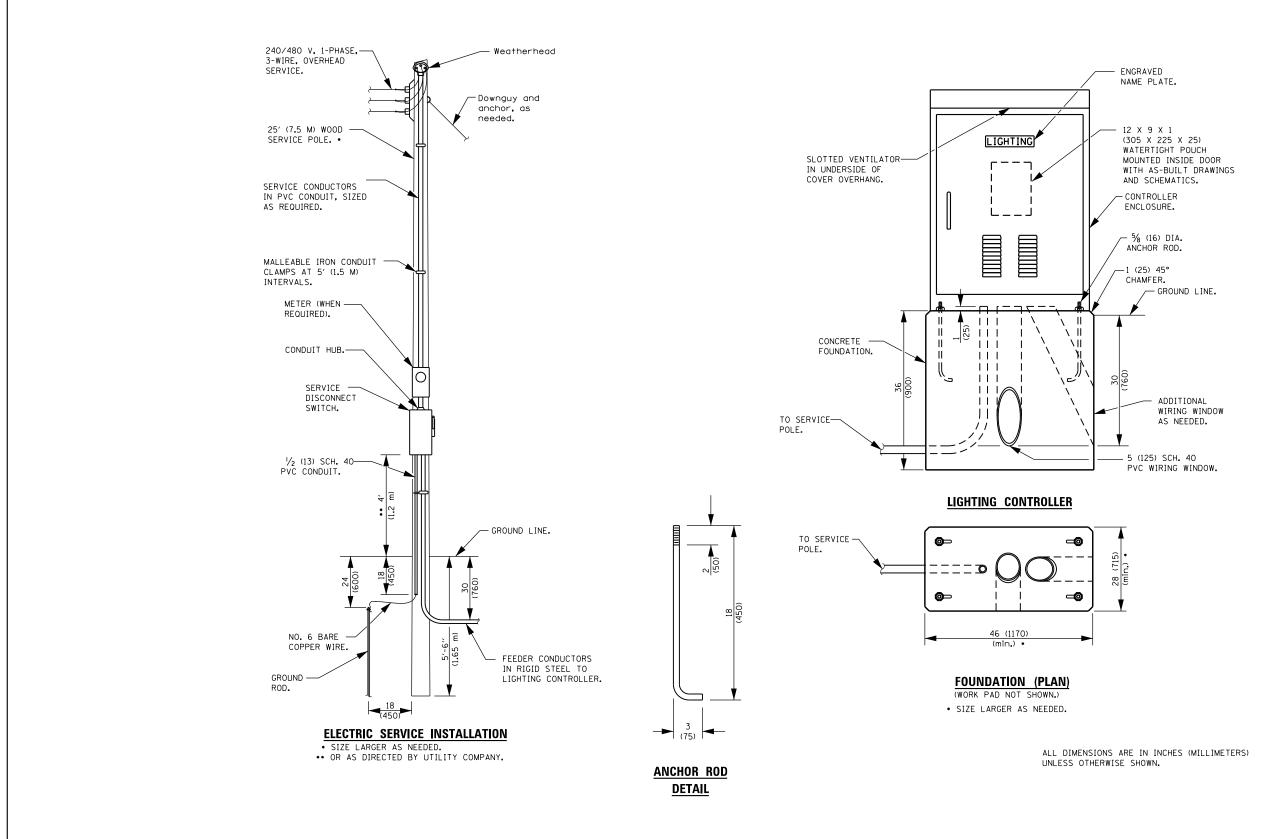

SINGH CONSULTING ENGINEER

|   | FILE NAME = \$FILE\$                    | USER NAME = dossdd                   | DESIGNED - DJ     | REVISED - |                              |                                         | ROAD | WAY | LIGHTI | NG DETAIL |               | F.A.P<br>RTF.        | SECTION        | COUNTY  | TOTAL | . SHEET<br>S NO. |
|---|-----------------------------------------|--------------------------------------|-------------------|-----------|------------------------------|-----------------------------------------|------|-----|--------|-----------|---------------|----------------------|----------------|---------|-------|------------------|
| : | c:\pw_work\pwidot\dossdd\d0329565\D2647 | 50-sht-light-details.dgn             | DRAWN - DJ        | REVISED - | STATE OF ILLINOIS            | LIGHTING CONTROLLER                     |      |     |        | 303       | 41R           | WINNEBAG             | 0 327          | 240     |       |                  |
|   |                                         | PLOT SCALE =                         | CHECKED - RP      | REVISED - | DEPARTMENT OF TRANSPORTATION | SCALE: SHEET NO. OF SHEETS STA. TO STA. |      |     |        |           | '             |                      | CONTRA         | ACT NO. | 64750 |                  |
|   |                                         | PLOT DATE = Mon Dec 17 16:30:09 2012 | DATE - 11/14/2012 | REVISED - |                              |                                         |      |     |        |           | FED. ROAD DIS | T. NO. 2 ILLINOIS FE | D. AID PROJECT |         | -     |                  |