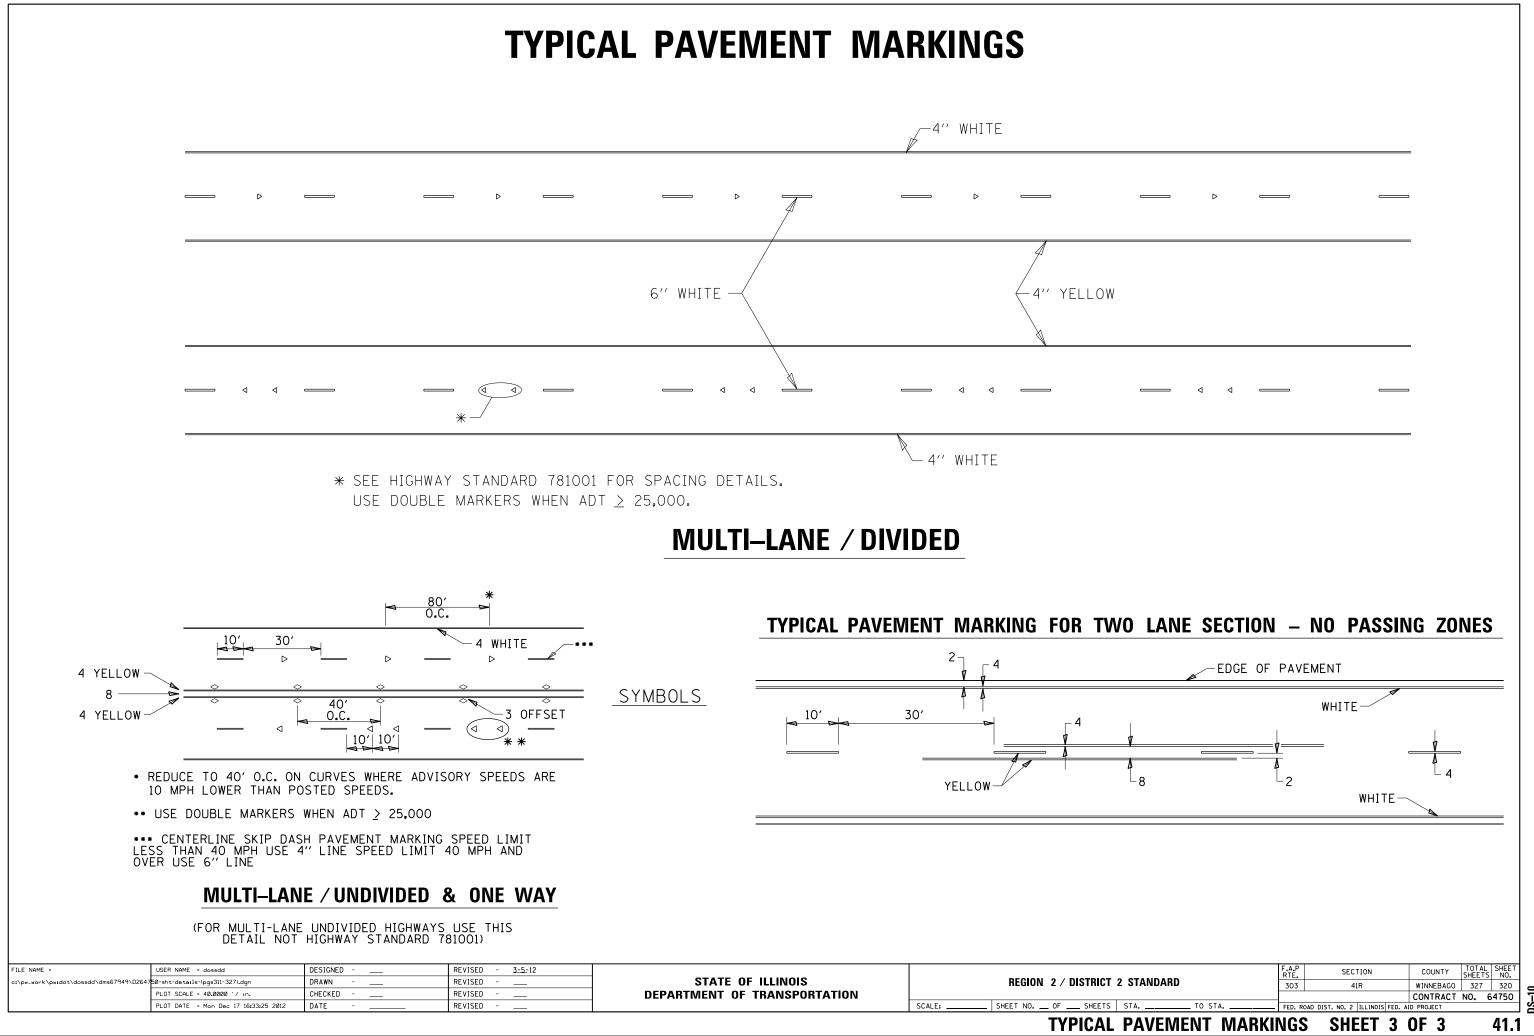

| E NAME =                             | USER NAME = dossdd                   | DESIGNED | REVISED - <u>3-5-</u> 12 |                              | Í .    |               |          |     |
|--------------------------------------|--------------------------------------|----------|--------------------------|------------------------------|--------|---------------|----------|-----|
| pw_work\pw1dot\dossdd\dms67949\D2647 | 50-sht-details-(pgs311-327).dgn      | DRAWN    | REVISED                  | STATE OF ILLINOIS            | 1      | REGION 2 /    | DISTRICT | 2 : |
|                                      | PLOT SCALE = 40.0000 '/ in.          | CHECKED  | REVISED                  | DEPARTMENT OF TRANSPORTATION | 1      |               |          |     |
|                                      | PLOT DATE = Mon Dec 17 16:33:25 2012 | DATE     | REVISED                  |                              | SCALE: | SHEET NO OF _ | SHEETS   | S   |
|                                      |                                      |          |                          |                              |        |               |          |     |