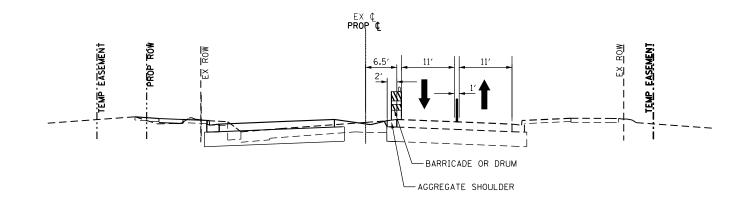

CONSTRUCT THE SB LANES (LEFT SIDE) OF IL RTE 2 FROM POND ST TO SOUTH OF KNOWLTON ST INCLUDING PAVEMENT, CURB AND GUTTER, SIDEWALK, DRIVEWAYS AND RETAINING WALLS EXCEPT FOR GAP AT MARCHESANO DR.

CONSTRUCT THE WEST LEG OF ALL OTHER SIDESTREETS ALONG IL RTE 2 INCLUDING PAVEMENT, CURB AND GUTTER, SIDEWALK AND DRIVEWAYS.