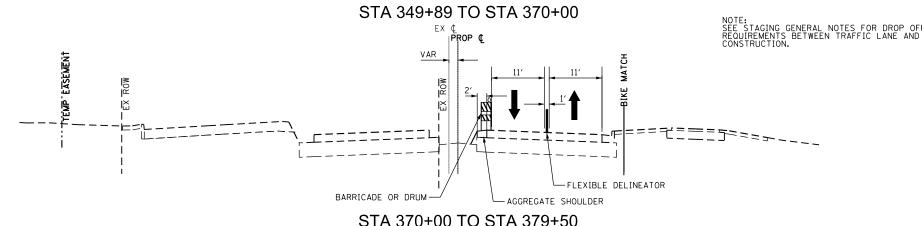

CONSTRUCT THE SB LANES (LEFT SIDE) OF IL RTE 2 FROM POND ST TO SOUTH OF KNOWLTON ST INCLUDING PAVEMENT, CURB AND GUTTER, SIDEWALK, DRIVEWAYS AND RETAINING WALLS EXCEPT FOR GAP AT MARCHESANO DR.

CONSTRUCT THE WEST LEG OF ALL OTHER SIDESTREETS ALONG IL RTE 2 INCLUDING PAVEMENT, CURB AND GUTTER, SIDEWALK AND DRIVEWAYS.