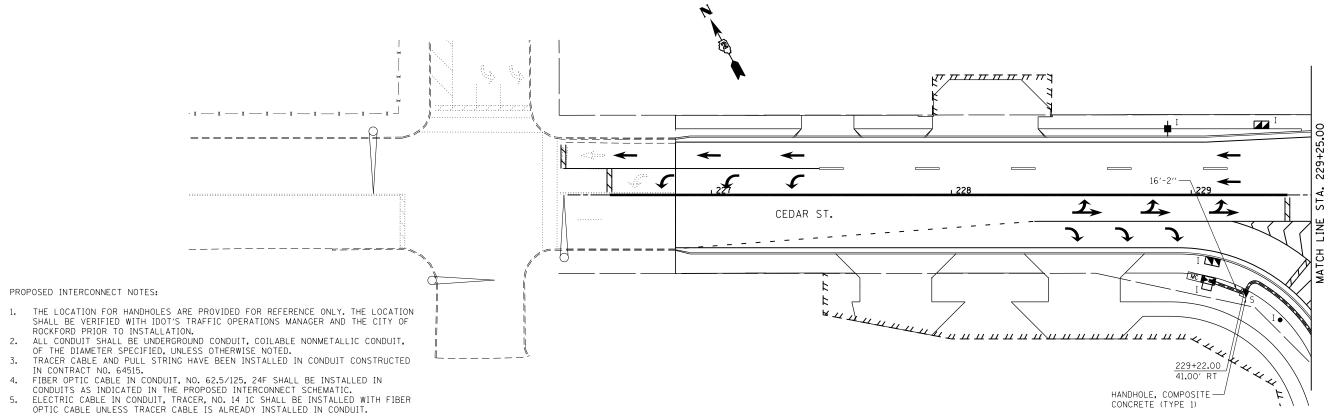

| FILE NAME = | USER NAME = \$USER\$   | DESIGNED - | REVISED - |                              |                 |                                                |      | F.A.P.  | SECTION | COUNTY      | TOTAL SHEET |             |
|-------------|------------------------|------------|-----------|------------------------------|-----------------|------------------------------------------------|------|---------|---------|-------------|-------------|-------------|
| \$FILEL\$   |                        | DRAWN -    | REVISED - | STATE OF ILLINOIS            | MARCHI          | MARCHESANO DR. AND CEDAR ST. INTERCONNECT PLAN |      |         | 742     | (32,33) R-1 | WINNEBAGO   | 705 467     |
|             | PLOT SCALE = \$SCALE\$ | CHECKED -  | REVISED - | DEPARTMENT OF TRANSPORTATION |                 |                                                |      |         |         | ·           | CONTRAC     | T NO. 64821 |
|             | PLOT DATE = \$DATE\$   | DATE -     | REVISED - |                              | SCALE: 1" = 20' | SHEET NO. 13 OF 14 SHEETS                      | STA. | TO STA. |         |             |             |             |