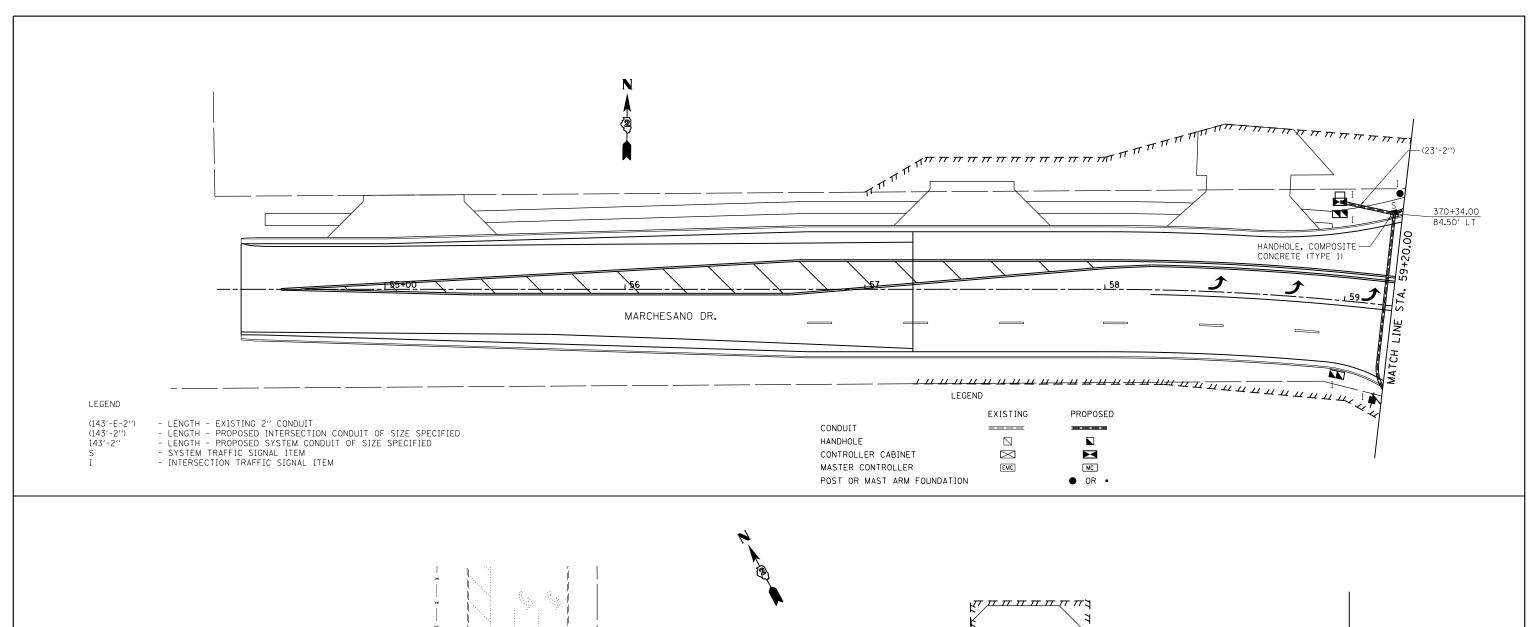

| FILE NAME = | USER NAME = \$USER\$   | DESIGNED - | REVISED - |                              |                 |                                                |      | F.A.P.  | SECTION | COUNTY      | TOTAL SHEET |             |
|-------------|------------------------|------------|-----------|------------------------------|-----------------|------------------------------------------------|------|---------|---------|-------------|-------------|-------------|
| \$FILEL\$   |                        | DRAWN -    | REVISED - | STATE OF ILLINOIS            | MARCHI          | MARCHESANO DR. AND CEDAR ST. INTERCONNECT PLAN |      |         | 742     | (32,33) R-1 | WINNEBAGO   | 705 467     |
|             | PLOT SCALE = \$SCALE\$ | CHECKED -  | REVISED - | DEPARTMENT OF TRANSPORTATION |                 |                                                |      |         |         | ·           | CONTRAC     | T NO. 64821 |
|             | PLOT DATE = \$DATE\$   | DATE -     | REVISED - |                              | SCALE: 1" = 20' | SHEET NO. 13 OF 14 SHEETS                      | STA. | TO STA. |         |             |             |             |