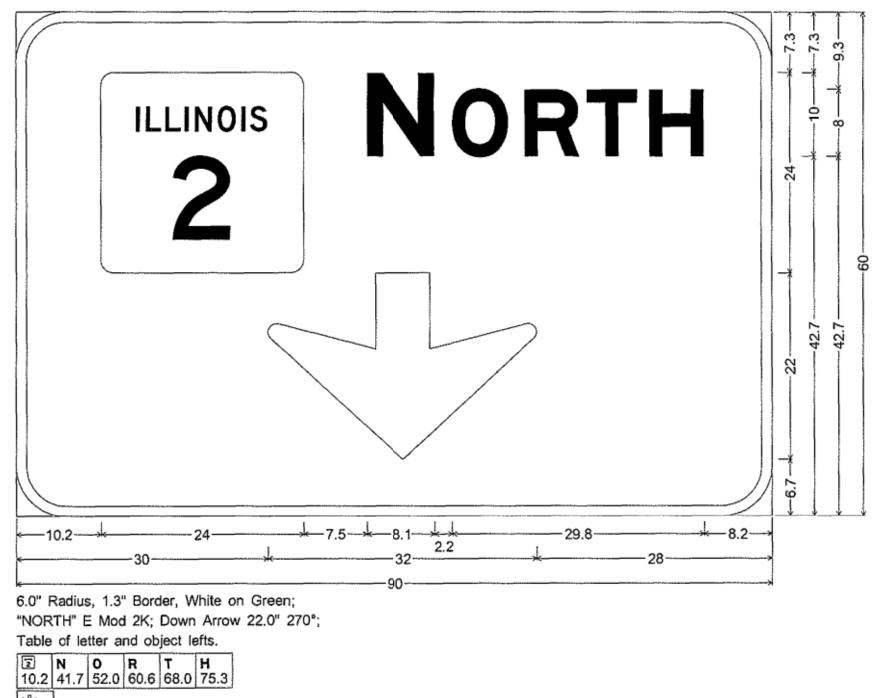

| TOTAL BILL OF MATERIAL |       |          |  |  |  |  |
|------------------------|-------|----------|--|--|--|--|
| ITEM                   | UNIT  | QUANTITY |  |  |  |  |
| SIGN PANEL - TYPE 3    | SQ FT | 38       |  |  |  |  |

NOTE: SIGN IS TO BE INSTALLED ON THE CANTILEVER SIGN STRUCTURE LOCATED AT STA 434+55 LT.