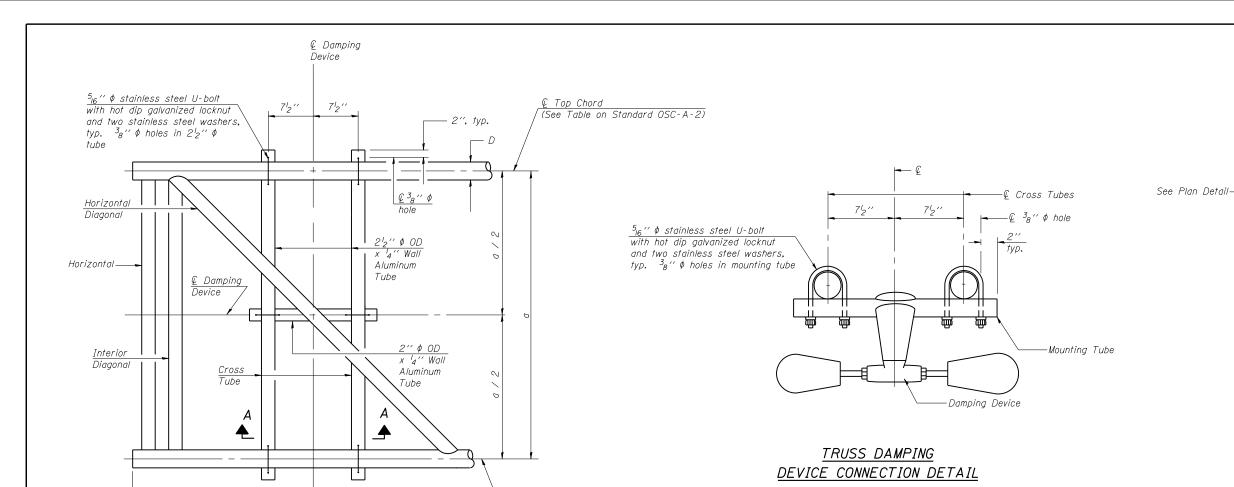

## GENERAL NOTES

ELEVATION Aluminum Cantilever

Sign Structure

One damper per truss. (31 lbs. Stockbridge-Type Aluminum-29" minimum between ends of weights) Damper:

Materials: Aluminum tubes shall be ASTM B221 alloy 6061

Device

temper T6

Device € Top Chord 5<sub>16</sub> " ¢ stainless steel U-bolt SECTION A-A

· € Top Chord

## DAMPING DEVICE MOUNTING TUBE U-BOLT DETAIL

(Typical)

TOP CHORD TO CROSS TUBE U-BOLT DETAIL (Typical)

OSC-A-D

6 - 1 - 12

DESIGNED DATE EXAMINED CHECKED -ENGINEER OF BRIDGE DESIGN DRAWN PASSED REVISED CHECKED -