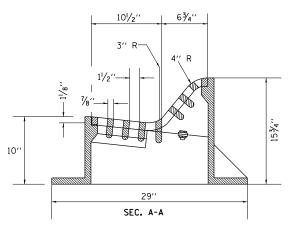

## DETAIL OF FRAME & GRATE

### NEENAH # R-3503-B OR EQUIVALENT

ALL DIMENSIONS ARE IN INCHES UNLESS OTHERWISE NOTED.

| (                      |           |             | NARRO                                    |   |  |  |  |
|------------------------|-----------|-------------|------------------------------------------|---|--|--|--|
|                        |           |             |                                          |   |  |  |  |
|                        | <b>(X</b> | ' <b>-)</b> | ("-                                      |   |  |  |  |
|                        |           |             |                                          | • |  |  |  |
| <sup>2.4</sup>         |           |             | $   \cdot    \cdot    \cdot 10.3$<br>2.3 |   |  |  |  |
|                        |           | 48          |                                          |   |  |  |  |
| т. <del>т.</del><br>МА | <b>X</b>  |             | DT                                       |   |  |  |  |
|                        |           | - X         |                                          |   |  |  |  |
| X                      | N         | 11L         | ES                                       |   |  |  |  |
|                        | AH        | EA          | D                                        |   |  |  |  |