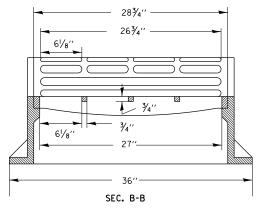

## DETAIL OF FRAME & GRATE

### NEENAH # R-3503-B OR EQUIVALENT

ALL DIMENSIONS ARE IN INCHES UNLESS OTHERWISE NOTED.

| (                      |           |             | NARRO                                    |   |  |  |  |
|------------------------|-----------|-------------|------------------------------------------|---|--|--|--|
|                        |           |             |                                          |   |  |  |  |
|                        | <b>(X</b> | ' <b>-)</b> | ("-                                      |   |  |  |  |
|                        |           |             |                                          | • |  |  |  |
| <sup>2.4</sup>         |           |             | $   \cdot    \cdot    \cdot 10.3$<br>2.3 |   |  |  |  |
|                        |           | 48          |                                          |   |  |  |  |
| т. <del>т.</del><br>МА | <b>X</b>  |             | DT                                       |   |  |  |  |
|                        |           | - X         |                                          |   |  |  |  |
| X                      | N         | 11L         | ES                                       |   |  |  |  |
|                        | AH        | EA          | D                                        |   |  |  |  |