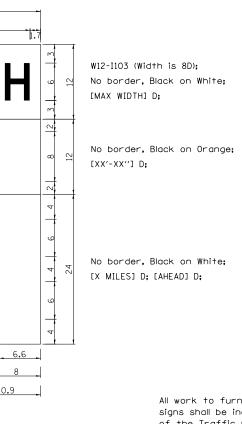

### NEENAH # R-3503-B OR EQUIVALENT

ALL DIMENSIONS ARE IN INCHES UNLESS OTHERWISE NOTED.

| (                      |           |             | NARRO                                    |   |  |  |  |
|------------------------|-----------|-------------|------------------------------------------|---|--|--|--|
|                        |           |             |                                          |   |  |  |  |
|                        | <b>(X</b> | ' <b>-)</b> | ("-                                      |   |  |  |  |
|                        |           |             |                                          | • |  |  |  |
| <sup>2.4</sup>         |           |             | $   \cdot    \cdot    \cdot 10.3$<br>2.3 |   |  |  |  |
|                        |           | 48          |                                          |   |  |  |  |
| т. <del>т.</del><br>МА | <b>X</b>  |             | DT                                       |   |  |  |  |
|                        |           | - X         |                                          |   |  |  |  |
| X                      | N         | 11L         | ES                                       |   |  |  |  |
|                        | AH        | EA          | D                                        |   |  |  |  |