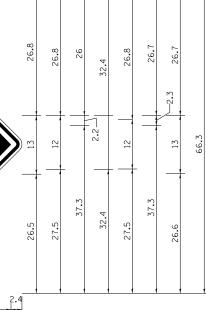

|   | 6.6  |   | 34.8 |      |   |    |  |  |  |
|---|------|---|------|------|---|----|--|--|--|
| - | 8    | 4 | 6    | 22   |   |    |  |  |  |
| I | 10.9 | 9 |      | 26.2 | 1 | 10 |  |  |  |

REVISED - 5-15-09 **REGION 2 / DISTRICT** REVISED REVISED SCALE: \$SCALE\$ SHEET NO. 5 OF 19 SHEETS REVISED 14.2<sup>PLOT DATE = \$DATE\$</sup> **INFORMATIONAL WARNING SIGNS (FOR NARROW TRAVEL LANES)** 

# **INFORMATIONAL WARNING SIGN** W TRAVEL LANES)

#### NOTES

W12-2 - Horizontal Clearance Sign 48.0" across sides, 1.9" Radius, 0.8" Border, 0.5" Indent, Black on Orange; Standard Arrow Custom 10.4" X 8.1" 180° Black 11 Inch D Series Lettering; Standard Arrow Custom 10.4" X 8.1" 0°

## ALL DIMENSIONS ARE IN INCHES UNLESS

| 1            | G SIGNS          | (FOR    | NAR            | ROV     | N.           | TR/    | AVEI            | . L          | ANES)     | 4     | 39.2 |
|--------------|------------------|---------|----------------|---------|--------------|--------|-----------------|--------------|-----------|-------|------|
| ,            | STA.             | TO STA. |                | FED. RO | AD DIST.     | NO.    | ILLINOIS        | ED. AI       | D PROJECT |       |      |
|              |                  |         |                |         |              |        |                 | CONTRACT     | Γ NO. 6   | 54821 |      |
| T 2 STANDARD |                  |         |                | 742     | (32, 33) R-1 |        |                 | WINNEBAGO    | 705       | 569   |      |
|              |                  |         | F.A.P.<br>RTE. | SECTION |              | COUNTY | TOTAL<br>SHEETS | SHEET<br>NO. |           |       |      |
|              | OTHERWISE NOTED. |         |                |         |              |        |                 |              |           |       |      |