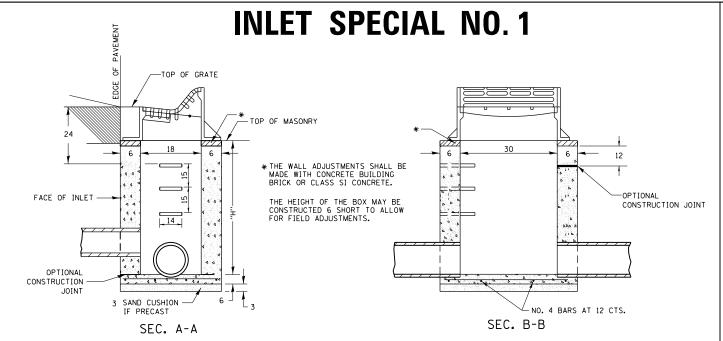

## NOTES

SEE STANDARD 602701 FOR DETAILS OF STEPS.

EXCEPT AS NOTED HEREON INLET SPECIAL SHALL BE CONSTRUCTED IN ACCORDANCE WITH SECTION 602 OF THE STANDARD SPECIFICATIONS.

THE SIDE WALLS MAY BE BUILT AS PRECAST SEGMENTED SECTIONS.

ALL VOIDS AROUND PIPE ENTRANCE, BOTH INSIDE AND OUTSIDE, SHALL BE SEALED WITH MORTAR.

STEPS SHALL BE OMITTED WHEN DEPTH OF "H" IS LESS THAN 5 FOOT.

BOTH INLET SPECIAL NO. 1 SHALL DRAIN VERTICALLY TO THE ACROSS ROAD CULVERT LOCATED BENEATH.

## NOTES

REVISED - 10-14-11

CLASS SI CONCRETE OR PRECAST CONCRETE SHALL BE USED THROUGHOUT. PRECAST CONCRETE SHALL BE IN ACCORDANCE WITH SECTION 504.01 THRU 504.05 OF THE STANDARD SPECIFICATIONS EXCEPT THAT CONCRETE STRENGTH SHALL BE 4,000 psi AFTER 28 DAYS.

THE CONTRACT UNIT PRICE EACH FOR INLET SPECIAL, NO.1 SHALL INCLUDE THE COST OF CONSTRUCTING THE INLET BOX, FURNISHING AND INSTALLING THE FRAME AND GRATE, THE CAST IRON STEPS (IF USED), THE PRECAST FLOOR SLABS, SAND CUSHION (WHEN USED) AND REINFORCEMENT BARS.

## **INLET SPECIAL NUMBER 1**