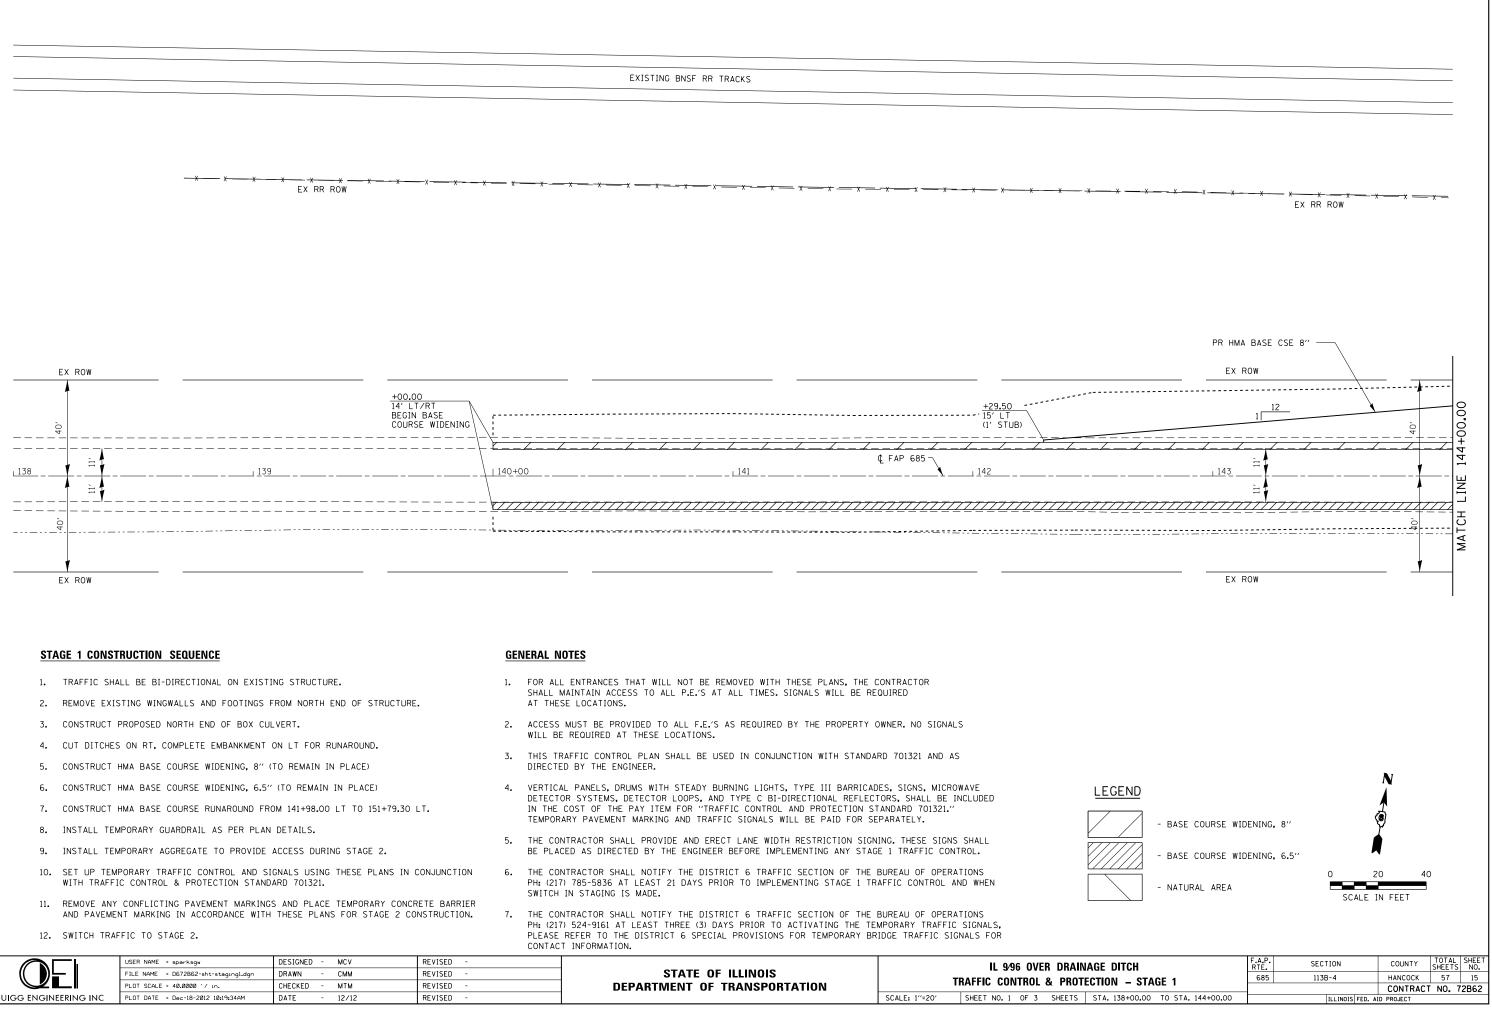

| r driver = | <b>OE</b>             | USER NAME = sporksgw<br>FILE NAME = D672862-sht-stagingl.dgn<br>PLOT SCALE = 40.0000 ' / in. | DESIGNED - MCV<br>DRAWN - CMM<br>CHECKED - MTM | REVISED -<br>REVISED -<br>REVISED - | STATE OF ILLINOIS<br>DEPARTMENT OF TRANSPORTATION | IL 9⁄96 OVER DRAINA<br>Traffic Control & Protec |                         |
|------------|-----------------------|----------------------------------------------------------------------------------------------|------------------------------------------------|-------------------------------------|---------------------------------------------------|-------------------------------------------------|-------------------------|
| E L        | QUIGG ENGINEERING INC | PLOT DATE = Dec-18-2012 10:19:34AM                                                           | DATE - 12/12                                   | REVISED -                           |                                                   | SCALE: 1"=20"                                   | SHEET NO. 1 OF 3 SHEETS |