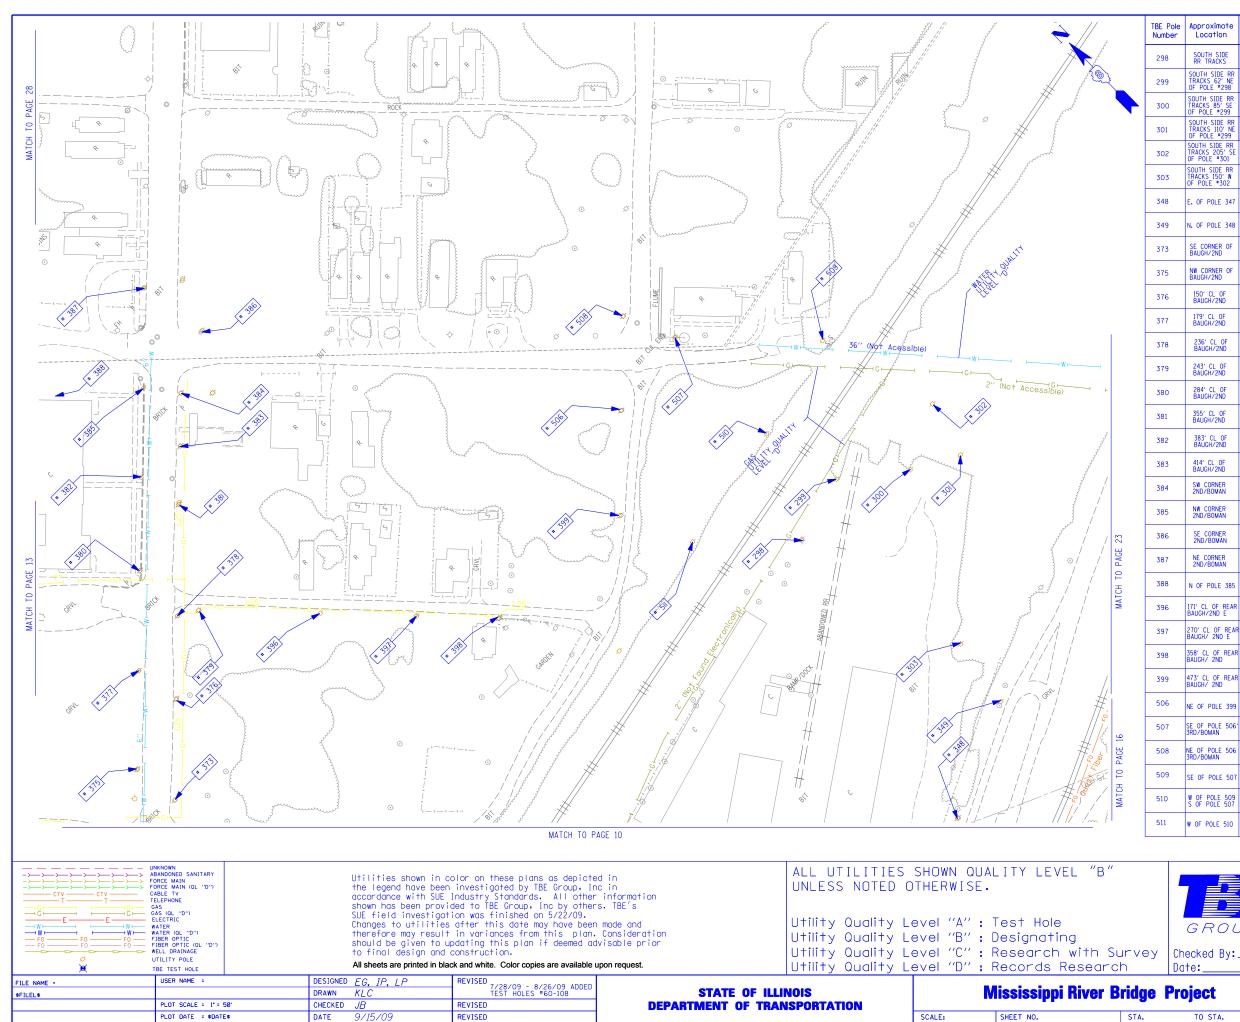

| TBE Pole<br>Number | Approximate<br>Location                         | Identification *<br>on Pole | Utilities Attached<br>to Poles | Utilitiy Owners                            | Notes: Additiona<br>Items Attached<br>to Poles |
|--------------------|-------------------------------------------------|-----------------------------|--------------------------------|--------------------------------------------|------------------------------------------------|
| 298                | SOUTH SIDE<br>RR TRACKS                         | NO TAG                      | ELECTRIC<br>SERVICE            | AMEREN ELECTRIC                            | LIGHT                                          |
| 299                | SOUTH SIDE RR<br>TRACKS 62' NE<br>OF POLE #298  | NO TAG                      | ELECTRIC<br>SERVICE            | AMEREN ELECTRIC                            | GUY EAST, LIGHT                                |
| 300                | SOUTH SIDE RR<br>TRACKS 85' SE<br>OF POLE #299  | NO TAG                      | ELECTRIC<br>SERVICE            | AMEREN ELECTRIC                            | ELECTRIC SERVICE                               |
| 301                | SOUTH SIDE RR<br>TRACKS 110' NE<br>OF POLE #299 | NO TAG                      | ELECTRIC<br>SERVICE            | AMEREN ELECTRIC                            | LIGHT                                          |
| 302                | SOUTH SIDE RR<br>TRACKS 205' SE<br>OF POLE #301 | NO TAG                      | ELECTRIC<br>SERVICE            | AMEREN ELECTRIC                            | LIGHT                                          |
| 303                | SOUTH SIDE RR<br>TRACKS 150' W<br>OF POLE #302  | NO TAG                      | ELECTRIC<br>SERVICE            | AMEREN ELECTRIC                            | ELECTRIC SERVICE                               |
| 348                | E. OF POLE 347                                  | NO TAG                      | TELEPHONE<br>SERVICE           | AT&T                                       | TELEPHONE CUT DOWN                             |
| 349                | N. OF POLE 348                                  | NO TAG                      | TELEPHONE<br>SERVICE           | AT&T                                       |                                                |
| 373                | SE CORNER OF<br>BAUGH/2ND                       | NO TAG                      | TELEPHONE                      | AT&T                                       |                                                |
| 375                | NW CORNER OF<br>BAUGH/2ND                       | 19025                       | TELEPHONE,<br>ELECTRIC         | AMEREN ELECTRIC,<br>AT&T                   |                                                |
| 376                | 150' CL OF<br>BAUGH/2ND                         | NO TAG                      | TELEPHONE                      | AT&T                                       |                                                |
| 377                | 179' CL OF<br>BAUGH/2ND                         | 19024                       | TELEPHONE,<br>ELECTRIC         | AMEREN ELECTRIC,<br>AT&T                   |                                                |
| 378                | 236' CL OF<br>BAUGH/2ND                         | NO TAG                      | TELEPHONE                      | AT&T                                       |                                                |
| 379                | 243' CL OF<br>BAUGH/2ND                         | 737158                      | CATV, TELEPHONE,<br>ELECTRIC   | AMEREN ELECTRIC,<br>CHARTER CABLE,<br>AT&T |                                                |
| 380                | 284' CL OF<br>BAUGH/2ND                         | 19023                       | CATV, TELEPHONE,<br>ELECTRIC   | AMEREN ELECTRIC,<br>CHARTER CABLE,<br>AT&T | TRANSFORMER & LIGH                             |
| 381                | 355' CL OF<br>BAUGH/2ND                         | NO TAG                      | TELEPHONE,<br>ELECTRIC         | AMEREN ELECTRIC,<br>AT&T                   |                                                |
| 382                | 383' CL OF<br>BAUGH/2ND                         | 19022                       | CATV, TELEPHONE,<br>ELECTRIC   | AMEREN ELECTRIC,<br>CHARTER CABLE,<br>AT&T |                                                |
| 383                | 414' CL OF<br>BAUGH/2ND                         | NO TAG                      | TELEPHONE                      | AT&T                                       |                                                |
| 384                | SW CORNER<br>2ND/BOMAN                          | NO TAG                      | TELEPHONE                      | AT&T                                       |                                                |
| 385                | NW CORNER<br>2ND/BOMAN                          | 19021                       | CATV, TELEPHONE,<br>ELECTRIC   | AMEREN ELECTRIC,<br>CHARTER CABLE,<br>AT&T | LIGHT                                          |
| 386                | SE CORNER<br>2ND/BOMAN                          | 726267                      | TELEPHONE,<br>ELECTRIC         | AMEREN ELECTRIC,<br>AT&T                   |                                                |
| 387                | NE CORNER<br>2ND/BOMAN                          | 19020                       | CATV, TELEPHONE,<br>ELECTRIC   | AMEREN ELECTRIC,<br>CHARTER CABLE,<br>AT&T | LIGHT                                          |
| 388                | N OF POLE 385                                   | NO TAG                      | TELEPHONE,<br>ELECTRIC         | AMEREN ELECTRIC,<br>AT&T                   | LIGHT                                          |
| 396                | 171' CL OF REAR<br>BAUGH/2ND E                  | 737159                      | CATV, TELEPHONE,<br>ELECTRIC   | AMEREN ELECTRIC,<br>CHARTER CABLE,<br>AT&T |                                                |
| 397                | 270' CL OF REAR<br>BAUGH/ 2ND E                 | 737160                      | CATV, TELEPHONE,<br>ELECTRIC   | AMEREN ELECTRIC,<br>CHARTER CABLE,<br>AT&T | LIGHT                                          |
| 398                | 358' CL OF REAR<br>BAUGH/ 2ND                   | 737161                      | CATV, TELEPHONE,<br>ELECTRIC   | AMEREN ELECTRIC,<br>CHARTER CABLE,<br>AT&T | GUY                                            |
| 399                | 473' CL OF REAR<br>BAUGH/ 2ND                   | 726260                      | ELECTRIC                       | AMEREN ELECTRIC                            | LIGHT - GUY TO S                               |
| 506                | NE OF POLE 399                                  | 726259                      | ELECTRIC                       | AMEREN ELECTRIC                            |                                                |
| 507                | SE OF POLE 506'<br>3RD/BOMAN                    | 726261                      | ELECTRIC                       | AMEREN ELECTRIC                            | LICHT - GUY TO SE                              |
| 508                | NE OF POLE 506<br>3RD/BOMAN                     | 726258                      | ELECTRIC, CATV                 | AMEREN ELECTRIC,<br>CHARTER CABLE          | TRANSFORMER                                    |
| 509                | SE OF POLE 507                                  | 726262                      | ELECTRIC                       | AMEREN ELECTRIC                            |                                                |
| 510                | W OF POLE 509<br>S OF POLE 507                  | NO TAG                      | TELEPHONE                      | AT&T                                       | TELEPHONE CUT DOWN                             |
| 511                | W OF POLE 510                                   | NO TAG                      | TELEPHONE                      | AT&T                                       | TELEPHONE CUT DOWN                             |