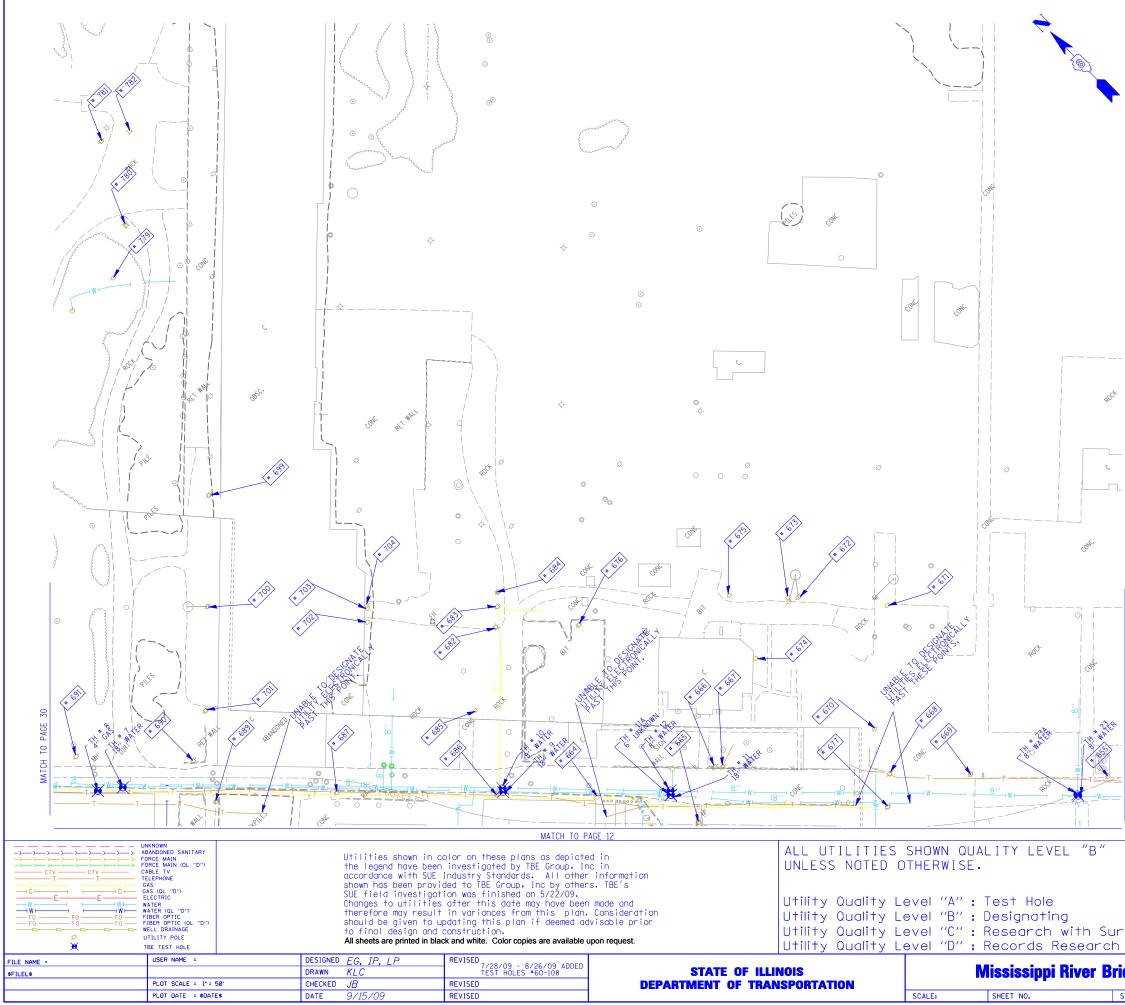

|          | TBE Pole<br>Number | Approximate<br>Location     | Identification <b>*</b><br>on Pole | Utilities Attached<br>to Poles | Utilitiy Owners                | Notes: Additional<br>Items Attached<br>to Poles                 |  |
|----------|--------------------|-----------------------------|------------------------------------|--------------------------------|--------------------------------|-----------------------------------------------------------------|--|
|          | 655                | NW OF POLE 654              | NO TAG                             | ELECTRIC                       | AMEREN ELECTRIC                | LIGHT,<br>ELEC - SE, NW                                         |  |
|          | 664                | NE OF POLE 663              | 739496                             | TELEPHONE, ELECTRIC            | AT&T,<br>AMEREN ELECTRIC       | LIGHT,<br>TEL & ELEC - SW, W, SE                                |  |
|          | 665                | SE OF POLE 664              | 2290218                            | TELEPHONE, ELECTRIC            | AT&T,<br>AMEREN ELECTRIC       | TEL - E, NW<br>ELEC - NW                                        |  |
|          | 666                | SE OF POLE 664              | NO TAG                             | NO UTILITIES                   |                                | GUY - E                                                         |  |
|          | 667                | E OF POLE 665               | NO TAG                             | TELEPHONE, ELECTRIC            | AT&T.<br>AMEREN ELECTRIC       | LIGHT.<br>ELEC - W. SE<br>TEL-SE, W TEL DROP - E                |  |
|          | 668                | SE OF POLE 667              | 2290217                            | TELEPHONE, ELECTRIC            | AT&T.<br>AMEREN ELECTRIC       | LIGHT, ELEC - SE, W, E<br>TEL-SE, W<br>TEL PEDS, TEL DROP       |  |
|          | 669                | S OF POLE 668               | 2290216                            | ELECTRIC                       | AMEREN ELECTRIC                | LIGHT,<br>ELEC - SE, W, NW                                      |  |
|          | 670                | NW OF POLE 669              | NO TAG                             | ELECTRIC                       | AMEREN ELECTRIC                | GUY-NW, TRANSFORMER,<br>ELEC - SE, E                            |  |
|          | 671                | NE OF POLE 670              | NO TAG                             | ELECTRIC                       | AMEREN ELECTRIC                | GUY-S. TRANSFORMER.<br>ELEC - SW. NW                            |  |
|          | 672                | NW OF POLE 671              | NO TAG                             | ELECTRIC                       | AMEREN ELECTRIC                | GUY-NE, LIGHT,<br>TRANSFORMER,<br>ELEC - SE, W, S, SW           |  |
|          | 673                | W OF POLE 672               | NO TAG                             | ELECTRIC                       | AMEREN ELECTRIC                | GUY-NE,<br>TRANSFORMER,<br>ELEC - SE, W, S, NW, SW              |  |
|          | 674                | SW OF POLE 673              | NO TAG                             | ELECTRIC                       | AMEREN ELECTRIC                | GUY - SW.<br>ELEC - E, NW                                       |  |
|          | 675                | N OF POLE 674               | NO TAG                             | ELECTRIC                       | AMEREN ELECTRIC                | LIGHT,<br>ELEC-SE, NW                                           |  |
|          | 676                | W OF POLE 675               | NO TAG ELECTRIC AM                 |                                | AMEREN ELECTRIC                | GUY - SE.<br>ELEC - NW, SW                                      |  |
| -        | 677                | S OF POLE 668               | NO TAG                             | TELEPHONE                      | AT&T                           | TEL - S, N                                                      |  |
|          | 682                | NW OF POLE 676              | 739499                             | TELEPHONE, ELECTRIC            | AT&T.<br>AMEREN ELECTRIC       | LIGHT,<br>TEL-SE, SW<br>ELEC - SW, NE                           |  |
|          | 683                | NE OF POLE 682              | NO TAG                             | ELECTRIC                       | AMEREN ELECTRIC                | TRANSFORMER,<br>ELEC - NW, SE                                   |  |
|          | 684                | NE OF POLE 682              | NO TAG                             | ELECTRIC                       | AMEREN ELECTRIC                | TRANSFORMER,<br>ELEC - NW, SE                                   |  |
| -        | 685                | SW OF POLE 682              | 7399498                            | TELEPHONE, ELECTRIC            | AT&T,<br>AMEREN ELECTRIC       | LIGHT,<br>TEL-NE,SW<br>ELEC - NE,SW                             |  |
| -        | 686                | SW OF POLE 685              | 739497                             | TELEPHONE, ELECTRIC            | AT&T.<br>AMEREN ELECTRIC       | LIGHT, TRANSFORMER<br>TEL-NE, NW, SE<br>ELEC-NE, NW, SE         |  |
|          | 687                | NW OF POLE 686              | 739148                             | TELEPHONE, ELECTRIC            | AT&T.<br>AMEREN ELECTRIC       | LIGHT,<br>TEL & ELEC - NW, SE                                   |  |
|          | 689                | SW OF POLE 688              | NO TAG                             | TELEPHONE                      | AT&T                           | TEL - SE, SW                                                    |  |
|          | 690                | NE OF POLE 689              | 739147                             | ELECTRIC                       | AMEREN ELECTRIC                | LIGHT,<br>ELEC - SE, NW                                         |  |
|          | 691                | NW OF POLE 690              | 7391449                            | ELECTRIC                       | AMEREN ELECTRIC                | ELEC - SE, NW                                                   |  |
| -        | 699                | SE OF POLE 698              | NO TAG                             | TELEPHONE, ELECTRIC            | AT&T.<br>AMEREN ELECTRIC       | ELEC & TEL - SW, NE                                             |  |
|          | 700                | SW OF POLE 699              | NO TAG                             | TELEPHONE, ELECTRIC            | AT&T.<br>AMEREN ELECTRIC       | GUY - NW<br>ELEC - SW, NE, SE<br>TEL - SW, NE                   |  |
| -        | 701                | SW OF POLE 700              | NO TAG                             | TELEPHONE, ELECTRIC            | AT&T.<br>AMEREN ELECTRIC       | GUY - NW<br>ELEC & TEL - SW, NE                                 |  |
|          | 702                | NW OF POLE 683              | NO TAG                             | NO UTILITIES                   |                                | ABANDONED POLE                                                  |  |
|          | 703                | NW OF POLE 683              | NO TAG                             | NO UTILITIES                   |                                | ABANDONED POLE                                                  |  |
| 28       | 704                | NW OF POLE 683              | NO TAG                             | ELECTRIC                       | AMEREN ELECTRIC                | ELEC - NW, SE                                                   |  |
| 0 PAGE   | 779                | JUST SOUTH OF<br>POLE # 778 | NO TAG                             | ELECTRIC                       | AMEREN ELECTRIC                | POLE WITH ANCHOR POLE                                           |  |
| CH T     | 780                | JUST SOUTH OF<br>POLE # 779 | NO TAG                             | ELECTRIC                       | AMEREN ELECTRIC                | STREET LIGHT                                                    |  |
| MA       | 781                | JUST SOUTH OF<br>POLE = 780 | NO TAG                             | ELECTRIC                       | AMEREN ELECTRIC                |                                                                 |  |
|          | 782                | JUST SOUTH OF<br>POLE # 781 | NO TAG                             | ELECTRIC                       | AMEREN ELECTRIC                | STREET LIGHT                                                    |  |
|          |                    |                             |                                    | TBE GRO                        | NSPORTATION •<br>TY ENGINEERIN | ENVIRONMENTAL<br>G/LOCATING<br>20 40                            |  |
|          |                    | GROL                        |                                    | 50                             | 0 FEET 50                      | 100                                                             |  |
| rve<br>1 |                    | hecked By:.<br>ate:         |                                    |                                |                                | No. 1L09500601.602.603.60<br>607.608.609<br>Plan Page: 29 of 35 |  |