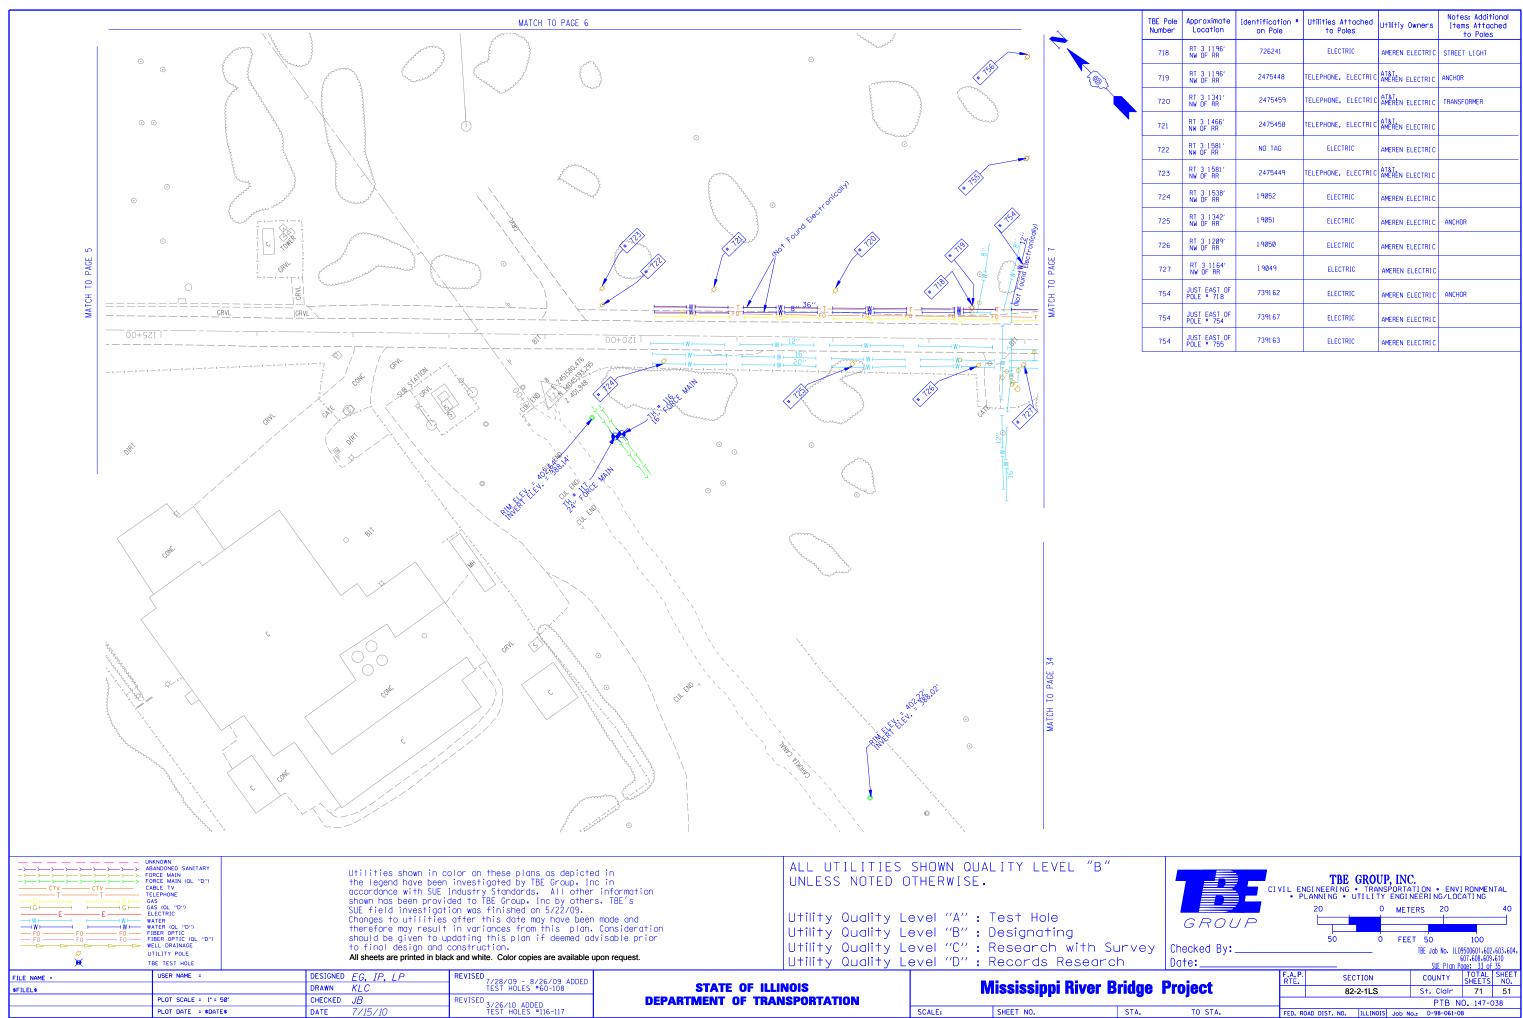

| TBE Pole<br>Number | Approximate<br>Location    | Identification <b>*</b><br>on Pole | Utilities Attached<br>to Poles | Utilitiy Owners         | Notes: Additional<br>Items Attached<br>to Poles |
|--------------------|----------------------------|------------------------------------|--------------------------------|-------------------------|-------------------------------------------------|
| 718                | RT 3 1196'<br>NW OF RR     | 726241                             | ELECTRIC                       | AMEREN ELECTRIC         | STREET LIGHT                                    |
| 719                | RT 3 1196'<br>NW OF RR     | 2475448                            | TELEPHONE, ELECTRIC            | AT&T<br>AMERÈN ELECTRIC | ANCHOR                                          |
| 720                | RT 3 1341'<br>NW OF RR     | 2475459                            | TELEPHONE, ELECTRIC            | AT&T<br>AMEREN ELECTRIC | TRANSFORMER                                     |
| 721                | RT 3 1466'<br>NW OF RR     | 2475458                            | TELEPHONE, ELECTRIC            | AT&T<br>AMERÈN ELECTRIC |                                                 |
| 722                | RT 3 1581'<br>NW OF RR     | NO TAG                             | ELECTRIC                       | AMEREN ELECTRIC         |                                                 |
| 723                | RT 3 1581'<br>NW OF RR     | 2475449                            | TELEPHONE, ELECTRIC            | AT&T<br>AMERÈN ELECTRIC |                                                 |
| 724                | RT 3 1538'<br>NW OF RR     | 1 9052                             | ELECTRIC                       | AMEREN ELECTRIC         |                                                 |
| 725                | RT 3 1342'<br>NW OF RR     | 1 9051                             | ELECTRIC                       | AMEREN ELECTRIC         | ANCHOR                                          |
| 726                | RT 3 1209'<br>NW OF RR     | 1 9050                             | ELECTRIC                       | AMEREN ELECTRIC         |                                                 |
| 727                | RT 3 1164'<br>NW OF RR     | 19049                              | ELECTRIC                       | AMEREN ELECTRIC         |                                                 |
| 754                | JUST EAST OF<br>POLE # 718 | 7391 62                            | ELECTRIC                       | AMEREN ELECTRIC         | ANCHOR                                          |
| 754                | JUST EAST OF<br>POLE # 754 | 7391 67                            | ELECTRIC                       | AMEREN ELECTRIC         |                                                 |
| 754                | JUST EAST OF<br>POLE # 755 | 7391 63                            | ELECTRIC                       | AMEREN ELECTRIC         |                                                 |