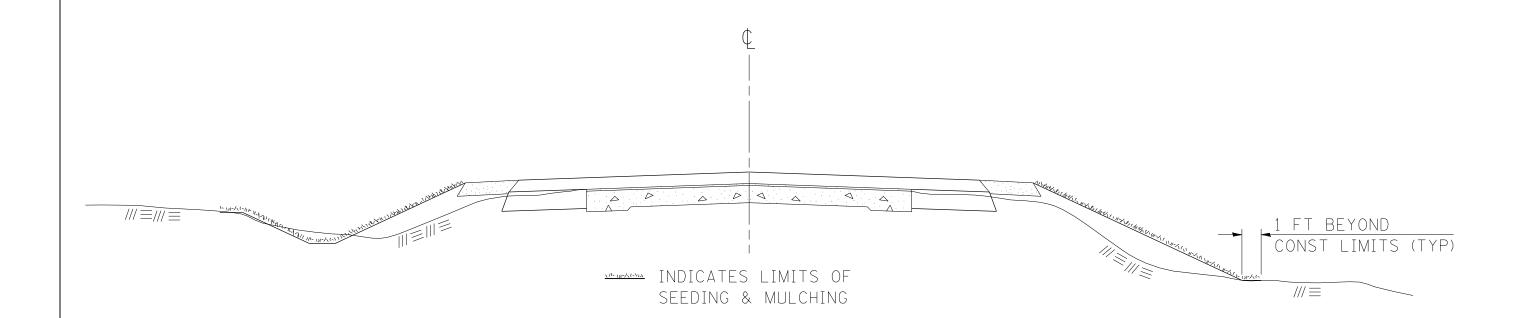

## **SEEDING & MULCHING**

## GENERAL NOTES

IN GENERAL, ALL EARTH SURFACES DISTURBED DURING CON-STRUCTION OPERATIONS SHALL BE SEEDED AND MULCHED UPON COMPLETION OF ALL GRADING OPERATIONS.

FERTILIZER NUTRIENTS AND LIMESTONE SHALL BE APPLIED TO ALL SEEDED AREAS.

SECTIONS 250 AND 251 OF THE STANDARD SPECIFICATIONS SHALL GOVERN THIS WORK EXCEPT AS SPECIFIED HEREIN OR AS NOTED IN THE SPECIAL PROVISIONS.

REVISIONS

| T [ | ) . | _9-12   |
|-----|-----|---------|
| F   | ΔP  | 0505101 |