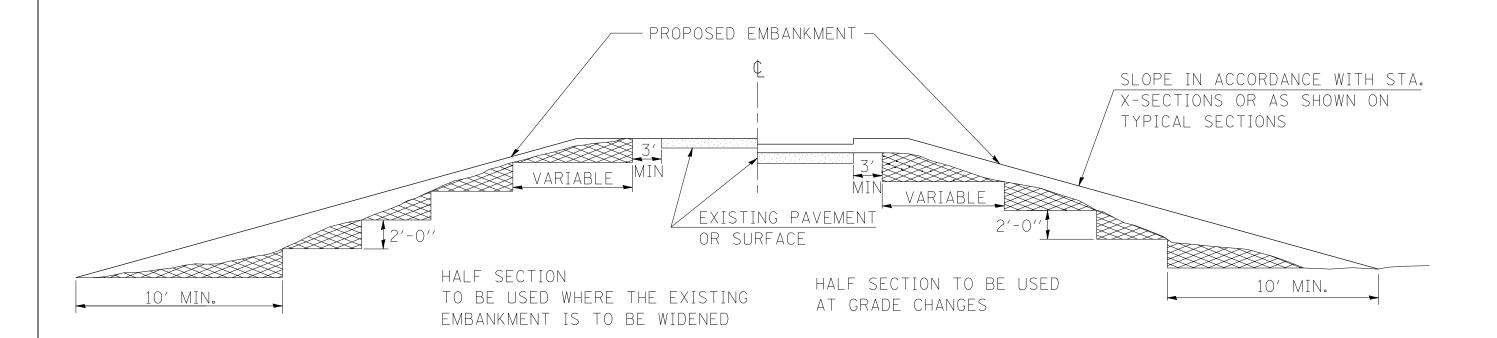

## TYPICAL CROSS SECTION SHOWING STEP CONSTRUCTION ON EXISTING FILL

MATERIAL TO BE REMOVED AND REPLACED IN THE EMBANKMENT IN ACCORDANCE WITH ART. 205.04 OF THE STANDARD SPECIFICATION. COST TO BE INCLUDED IN THE VARIOUS ITEMS OF EXCAVATION AND NO ADDITIONAL COMPENSATION WILL BE ALLOWED BECAUSE OF THIS WORK.