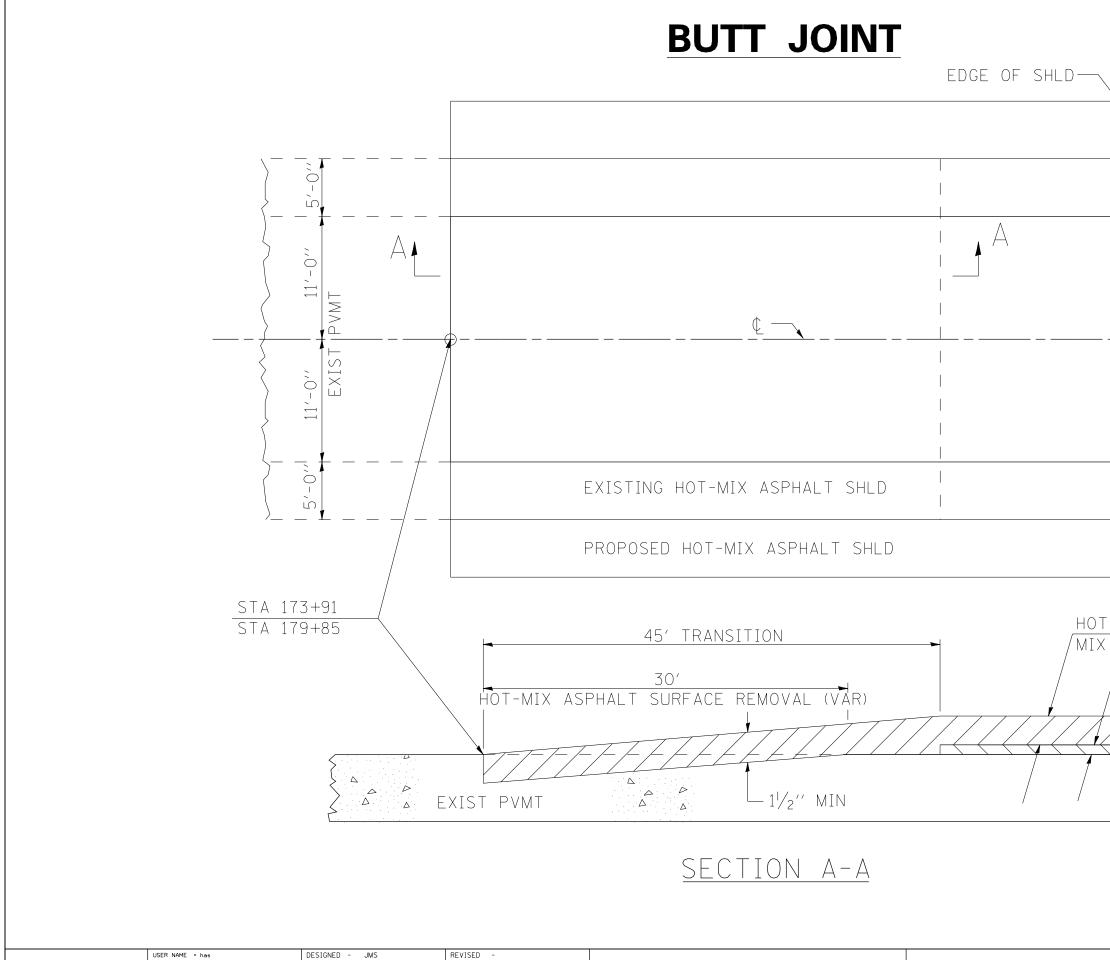

 Obscr
 Deside - ins
 <thDeside - ins</th>
 Deside - ins

| 4                                               |                                                           |                                                                    |
|-------------------------------------------------|-----------------------------------------------------------|--------------------------------------------------------------------|
|                                                 |                                                           |                                                                    |
|                                                 |                                                           |                                                                    |
|                                                 |                                                           |                                                                    |
|                                                 |                                                           |                                                                    |
|                                                 |                                                           |                                                                    |
| T-MIX ASPHALT SUF<br>x d, N90, 1½″              | RF CSE                                                    |                                                                    |
| LEVELING BIND<br>(MACHINE METH<br>VARIABLE DEPT | OD), N90                                                  |                                                                    |
|                                                 |                                                           |                                                                    |
|                                                 |                                                           | REVISIONS<br>DRAWN 10_17_90<br>REVISED 01_11_07<br>REVISED 3_25_08 |
|                                                 | STD. <u>9-86</u>                                          | REVISED                                                            |
| T DETAIL                                        | F.A.P.<br>RTE.         SECTION           332         4B-1 | COUNTY TOTAL SHEET<br>NO.<br>WHITE 70 21<br>CONTRACT NO. 78154     |
| TS STA. TO STA.                                 | FED. ROAD DIST. NO. ILLINOIS                              | FED. AID PROJECT                                                   |
|                                                 |                                                           |                                                                    |