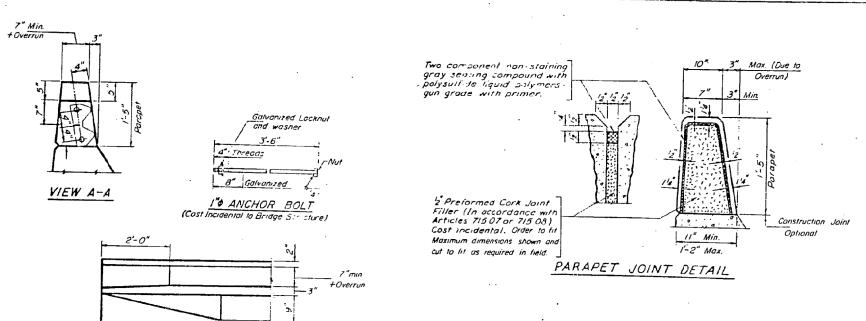

VIEW B-B

| STATE OF      | ILLINOIS       |
|---------------|----------------|
| DEPARTMENT OF | TRANSPORTATION |

SCALE:

| EXISTING STRUCTURE PLANS – FOR INFORMATION ONLY |                         |         |       | F.A.P.<br>RTE. | SECTION                     | COUNTY          | TOTAL<br>SHEETS | SHEET<br>NO. |
|-------------------------------------------------|-------------------------|---------|-------|----------------|-----------------------------|-----------------|-----------------|--------------|
|                                                 | STRUCTURE NO. 0         | 332     | 4B-1  | WHITE          | 70                          | 51              |                 |              |
| OTHOUTORE NO. 037-0007                          |                         |         |       |                | CONTRACT NO. 78154          |                 |                 |              |
|                                                 | SHEET NO 7 OF 12 SHEETS | STA   1 | ATZ O | EED DO         | DAD DICT NO THE INDICATED A | ID DDO IECT AID |                 |              |