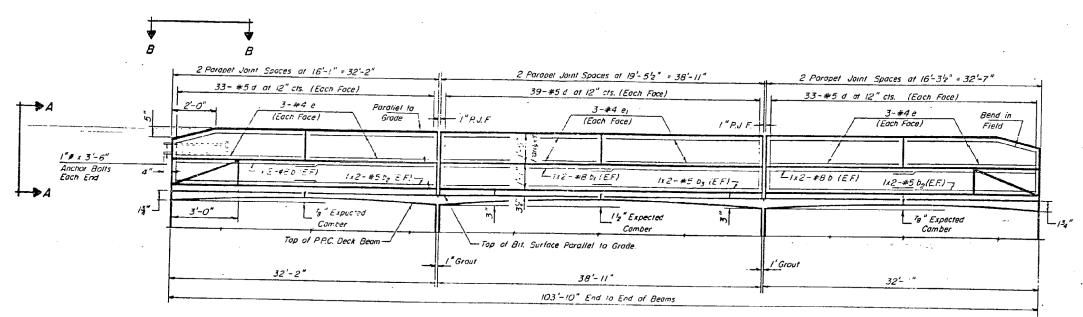

## CURB & PARAPET ELEVATION & BITUMINOUS SURFACE PROFILE

## <u>PARAPET</u> BILL OF MATERIAL

| BAR                | NO. | SIZE | LENGTH-   | SHAPE |
|--------------------|-----|------|-----------|-------|
|                    |     |      |           |       |
| e                  | 48  | ¥4   | . 15'-10" |       |
| e <sub>l</sub>     | 24  | #4   | 19'-3"    |       |
|                    |     |      |           |       |
|                    |     | L    |           |       |
|                    |     |      |           |       |
|                    |     |      |           |       |
|                    |     |      |           |       |
|                    |     |      | i         |       |
|                    |     |      |           |       |
|                    |     | Ĺ    |           |       |
| Reinforcement Bors |     |      |           | 822   |
| Ciass X Concrete   |     |      | Curte     |       |
|                    |     |      |           |       |
|                    |     |      |           |       |