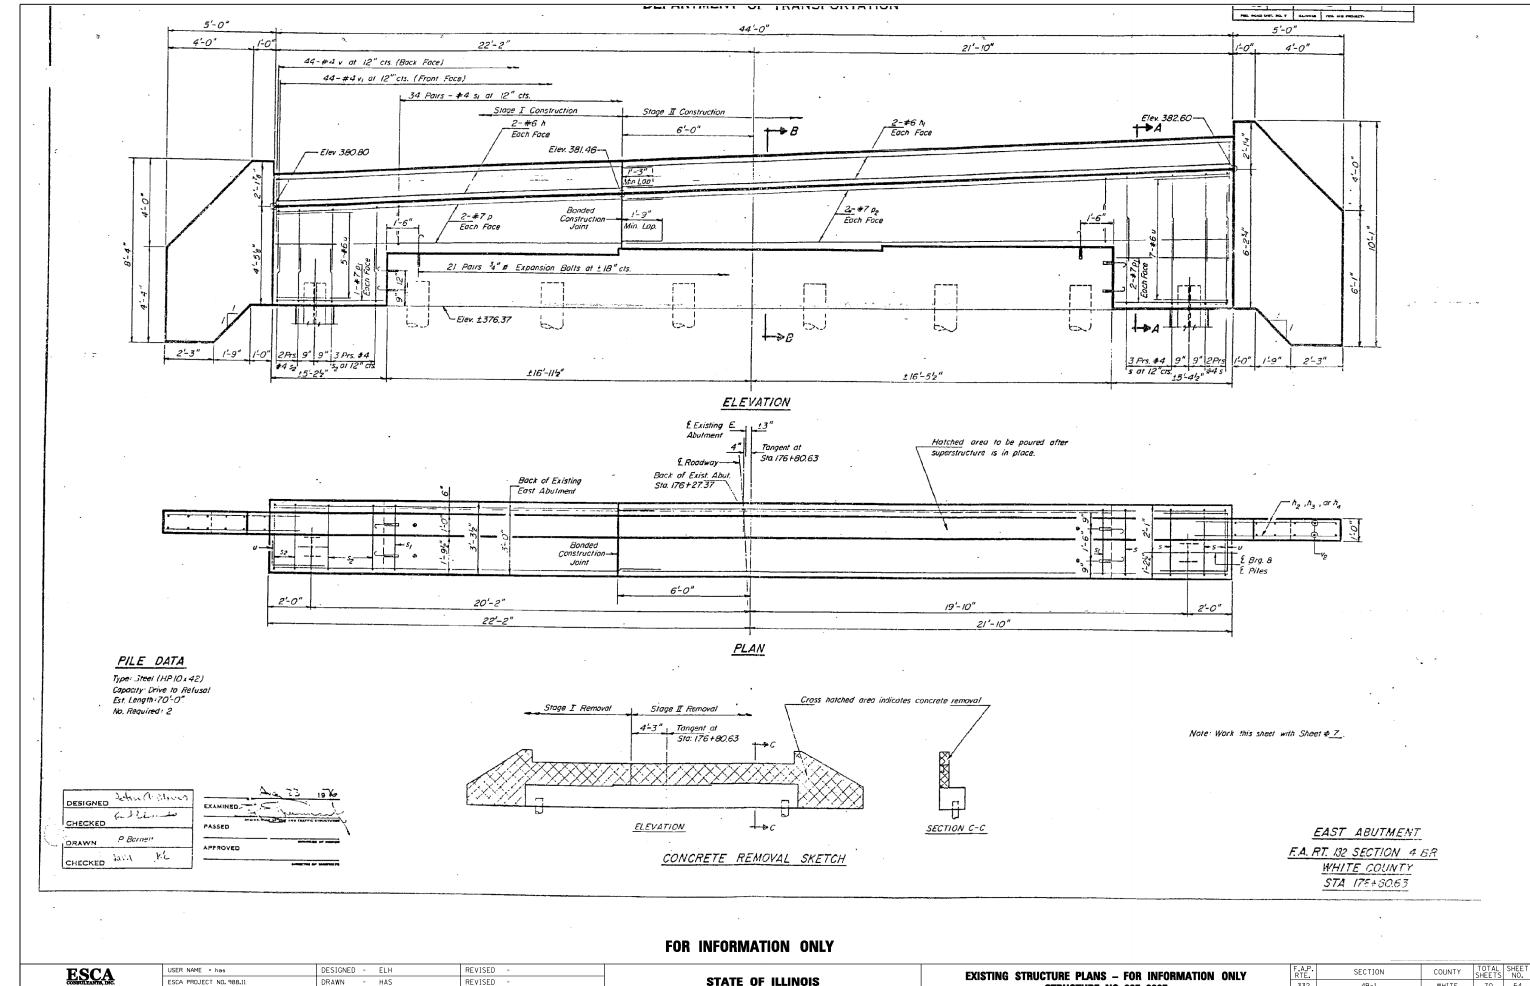

| USER NAME = has            |            | DESIGNED | - | ELH   | REVISED | - |  |
|----------------------------|------------|----------|---|-------|---------|---|--|
| ESCA PROJECT NO. 988.11    |            | DRAWN    | - | HAS   | REVISED | - |  |
| PLOT SCALE = 0.1667 '/ IN. |            | CHECKED  | - | RDP   | REVISED | - |  |
| PLOT DATE = 10/31/2012     | 7:24:06 AM | DATE     | - | 04/12 | REVISED | - |  |
|                            |            |          |   |       |         |   |  |

STATE OF ILLINOIS
DEPARTMENT OF TRANSPORTATION

SCALE:

| EXISTING STRUCTURE PLANS – FOR INFORMATION ONLY STRUCTURE NO. 097–0007 |          |       |       |        |      |    |      |         | F.A.P. SEC    |     |
|------------------------------------------------------------------------