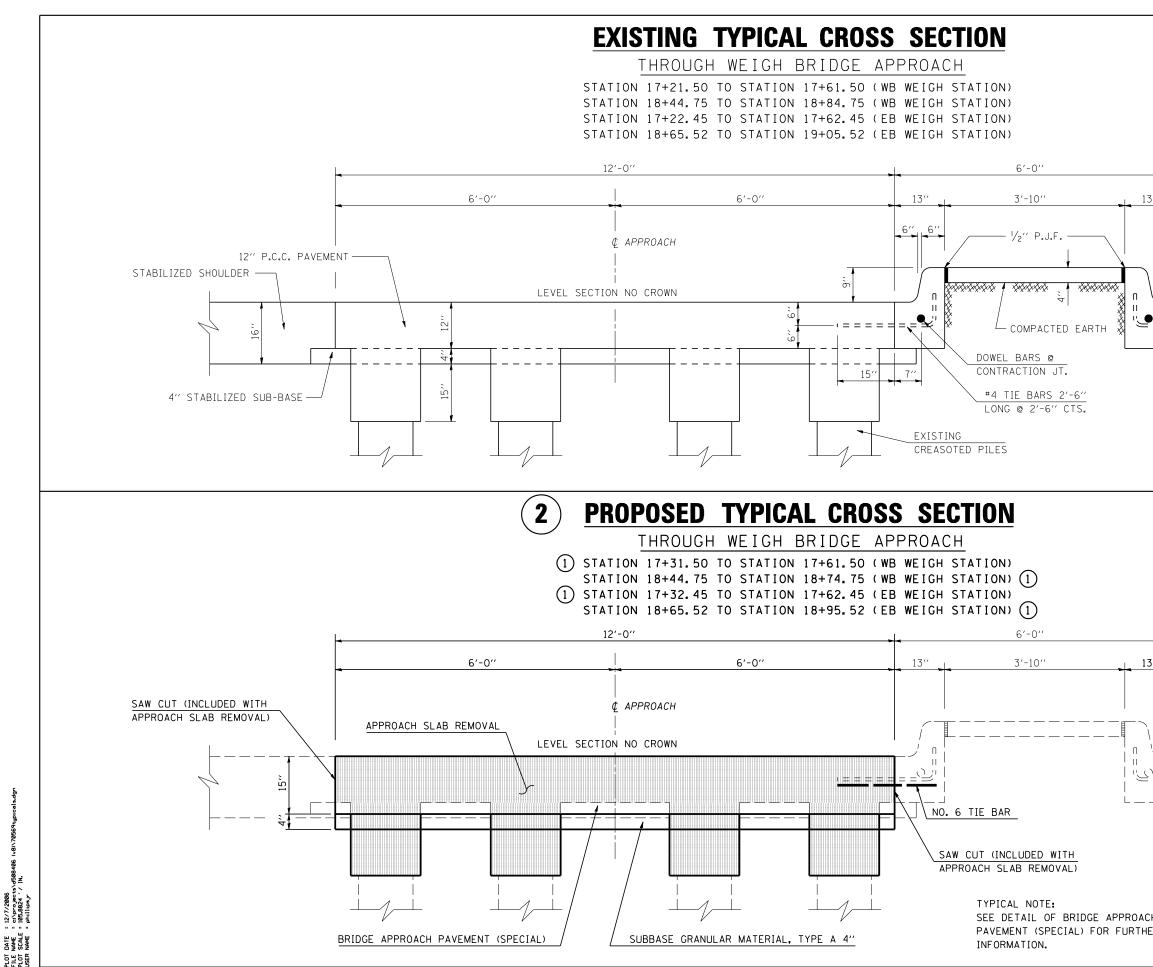

|                                               | CONTRACT NO. 70569                        |                                                  |                                       |                       | 569          |
|-----------------------------------------------|-------------------------------------------|--------------------------------------------------|---------------------------------------|-----------------------|--------------|
|                                               | F.A.I.<br>RTE.<br>74                      | SECTION<br>57-18WS-2                             | COUNTY                                | TOTAL<br>SHEETS<br>26 | SHEET<br>NO. |
|                                               |                                           | 51 10#3-2