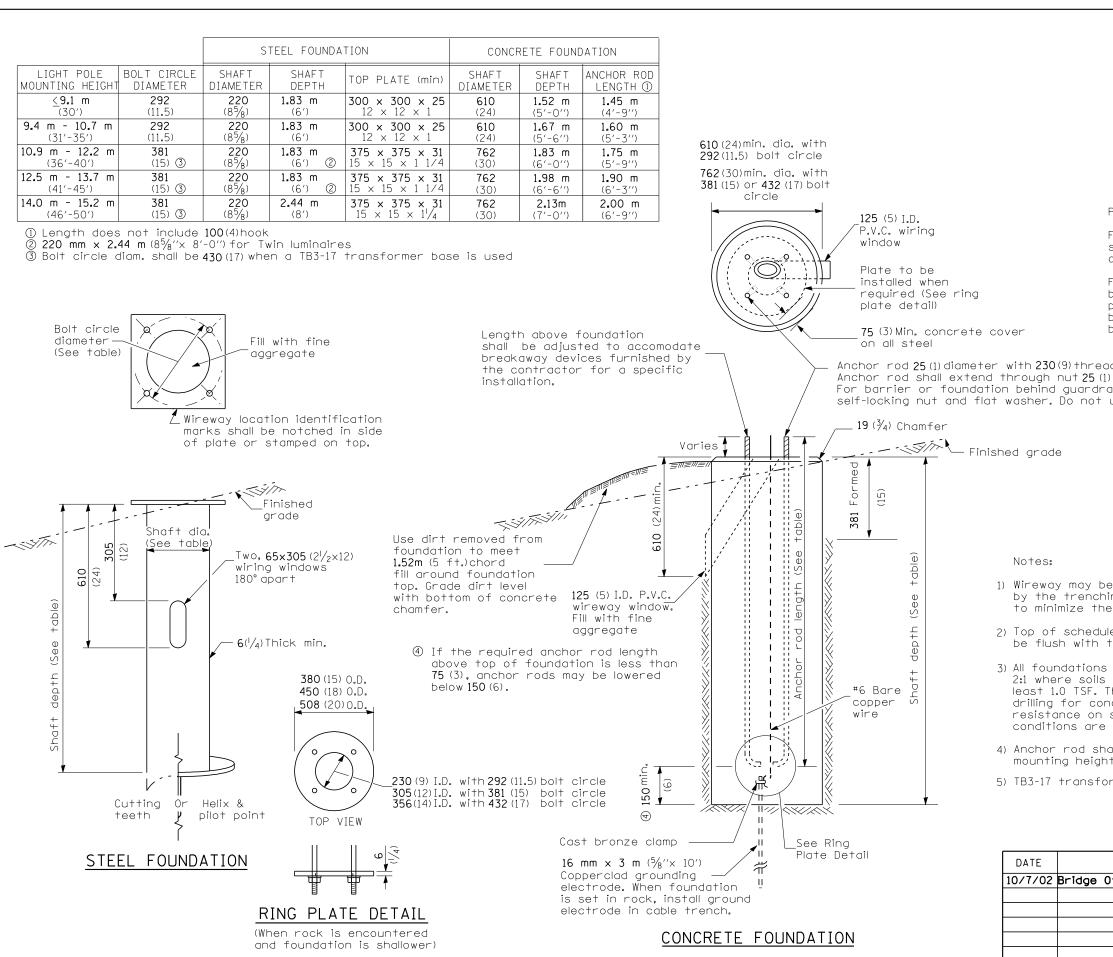

DATE NAME SCALE NAME PLOT PLOT USER

|                                                                                                                                                                                                                                                                                              | CONTRACT NO. 70569                                                            |
|----------------------------------------------------------------------------------------------------------------------------------------------------------------------------------------------------------------------------------------------------------------------------------------------|-------------------------------------------------------------------------------|
|                                                                                                                                                                                                                                                                                              | F.A.I.<br>RTE. SECTION COUNTY TOTAL SHEETS<br>NO.   74 57-18WS-2 MCLEAN 26 25 |
|                                                                                                                                                                                                                                                                                              |                                                                               |
|                                                                                                                                                                                                                                                                                              |                                                                               |
| Pole Foundation S                                                                                                                                                                                                                                                                            | etback:                                                                       |
| For horizontal mounted luminaires, setback<br>shall be a minimum of <b>6.1 m</b> (20') from edge<br>of pavement.                                                                                                                                                                             |                                                                               |
| For vertical mount luminaires, setback shall<br>be a minimum of <b>9 m</b> (30') from edge of<br>pavement. Poles shall be located <b>1.5 m</b> (5')<br>behind guardrail or other protective<br>barriers, or as directed by the Engineer.                                                     |                                                                               |
| ads.<br>1).<br>-ail, use<br>-use lock washer.                                                                                                                                                                                                                                                |                                                                               |
|                                                                                                                                                                                                                                                                                              |                                                                               |
|                                                                                                                                                                                                                                                                                              |                                                                               |
|                                                                                                                                                                                                                                                                                              | Pole Setback                                                                  |
| I                                                                                                                                                                                                                                                                                            |                                                                               |
| be on front, back or side of foundation as required<br>hing. Place door of transformer base on wireway side<br>he number of unit duct bends.                                                                                                                                                 |                                                                               |
|                                                                                                                                                                                                                                                                                              | 'C wiring window, shall<br>ation for drainage.                                |
| s are designed to be located on slopes not exceeding<br>s have an unconfined compressive strength of at<br>The contractor shall verify the soil strength during<br>increte foundations or by monitoring installation<br>steel foundations and notify the engineer if other<br>e encountered. |                                                                               |
| hall be increased to 31 $(1^{1}/_{4})$ diameter for 15.24 (50') ht or above.                                                                                                                                                                                                                 |                                                                               |
| ormer base is not to be used on metal foundation                                                                                                                                                                                                                                             |                                                                               |
| All dimensions are in millimeters (inches)<br>unless otherwise shown.                                                                                                                                                                                                                        |                                                                               |
| REVISIONS                                                                                                                                                                                                                                                                                    |                                                                               |
| Office depth calc.                                                                                                                                                                                                                                                                           | LIGHT POLE<br>Foundation                                                      |
|                                                                                                                                                                                                                                                                                              | LGT007-836                                                                    |
|                                                                                                                                                                                                                                                                                              |                                                                               |