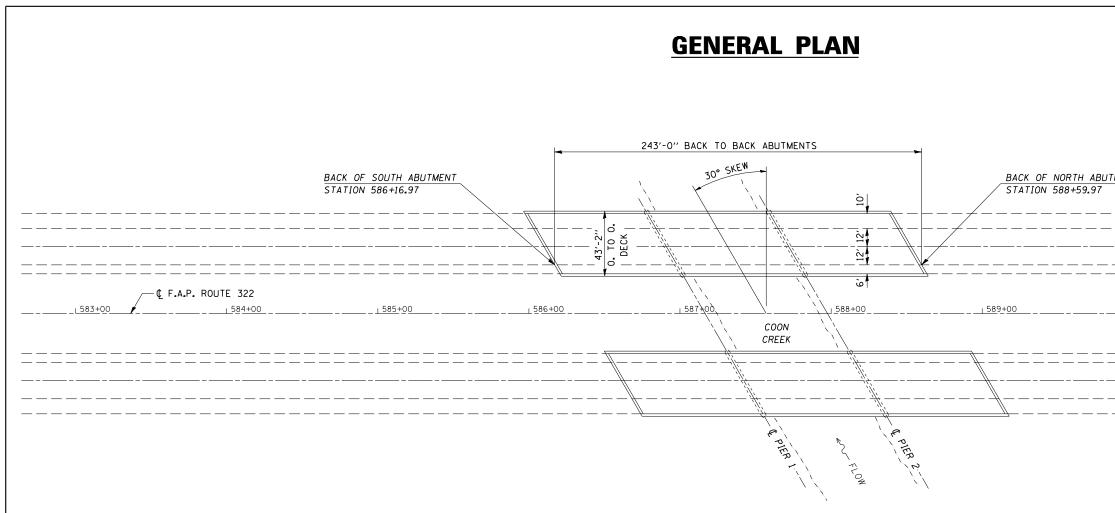

## PLAN VIEW S.N. 020–0056 N.B. S.N. 020–0055 S.B.

PLOT DATE : 12/21/2006 FILE NAME : ct.yr-ojects\d510306 (v81\/70593bridgedeteils\d9n LOT SGALE : 6.3.5394 // IN. USER NAME : crongre

|                  | CONTRACT NO. 70593                                     |     |
|------------------|--------------------------------------------------------|-----|
|                  | F.A.P.<br>RTE. SECTION COUNTY TOTAL SHEE<br>SHEETS NO. | T   |
|                  |                                                        |     |
|                  | 322 <b>*</b> DEWITT 35 20                              | _   |
|                  | STA. 583+00 TO STA. 592+00                             |     |
| 6                | FED. ROAD DIST. NO. ILLINOIS FED. AID PROJECT          |     |
|                  | * (52BR-1 & 53R-B)BJR                                  |     |
|                  |                                                        |     |
| ~                |                                                        |     |
|                  | SHEET 1 OF 7                                           |     |
|                  |                                                        |     |
|                  |                                                        |     |
|                  |                                                        |     |
|                  |                                                        |     |
|                  |                                                        |     |
|                  |                                                        |     |
| MENT             |                                                        |     |
|                  |                                                        |     |
|                  |                                                        |     |
|                  |                                                        |     |
|                  |                                                        |     |
|                  |                                                        |     |
| C S.B. ROADWAY   |                                                        |     |
|                  |                                                        |     |
|                  |                                                        |     |
|                  |                                                        |     |
|                  |                                                        |     |
|                  |                                                        |     |
| L590+00          | 591+00 592+00                                          |     |
|                  |                                                        |     |
|                  |                                                        |     |
|                  |                                                        |     |
|                  |                                                        |     |
|                  |                                                        |     |
| 🔎 🕻 N.B. ROADWAY | ,<br>,                                                 |     |
|                  |                                                        |     |
|                  |                                                        |     |
|                  |                                                        |     |
|                  |                                                        |     |
|                  |                                                        |     |
|                  |                                                        |     |
|                  |                                                        |     |
|                  |                                                        |     |
|                  |                                                        |     |
|                  |                                                        |     |
|                  |                                                        |     |
|                  |                                                        |     |
|                  |                                                        |     |
|                  |                                                        |     |
|                  |                                                        |     |
|                  |                                                        |     |
|                  |                                                        |     |
|                  |                                                        |     |
|                  |                                                        |     |
|                  |                                                        |     |
|                  |                                                        |     |
|                  |                                                        |     |
|                  |                                                        |     |
|                  |                                                        |     |
|                  |                                                        |     |
|                  |                                                        |     |
|                  |                                                        |     |
|                  |                                                        |     |
|                  |                                                        |     |
|                  |                                                        | 1   |
|                  |                                                        | 1   |
|                  |                                                        |     |
| IBJECT           |                                                        |     |
| STING            |                                                        |     |
| CESSARY          |                                                        |     |
| ERIALS.          |                                                        |     |
| IN FOR           |                                                        |     |
| E PAID           |                                                        |     |
| BID              | NOTE:                                                  |     |
|                  | ORIGINALLY BUILT                                       |     |
|                  | AS SECTION 53R-B                                       |     |
| HALL BE          |                                                        |     |
| ION. ANY         |                                                        |     |
| REPLACED         | ILLINOIS DEPARTMENT OF TRANSPORTATION                  |     |
| IDED WITH        | <u>GENERAL PLAN</u>                                    |     |
|                  |                                                        |     |
|                  | F.A.P. ROUTE 322                                       |     |
| A 706            | SECTION (52BR-1 & 53R-B)BJR                            |     |
|                  | DEWITT COUNTY                                          |     |
|                  | S.N. 020-0055                                          |     |
|                  |                                                        |     |
|                  | SCALE: 1"=30" DRAWN BY: JRP                            |     |
|                  | DATE: 11/08/06 CHECKED BY:                             | - 1 |