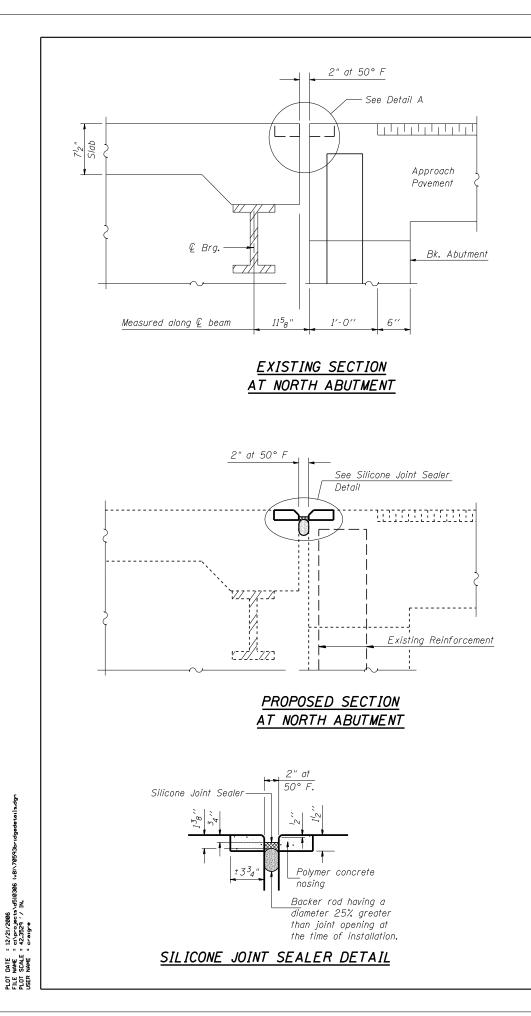

## JOINT REPAIR AT NORTH ABUTMENT S.N. 020-0005

Threaded anchor studs with washers

Any voids left by the removal of the existing neoprene joint shall be filled with polymer concrete.

Notes:

Remove existing neoprene expansion joint leaving existing anchor bolts, replace with Silicone Joint Sealer and Polymer Concrete.

Removal of the existing anchor blocks and neoprene membrane is included in the cost of Polymer Concrete.