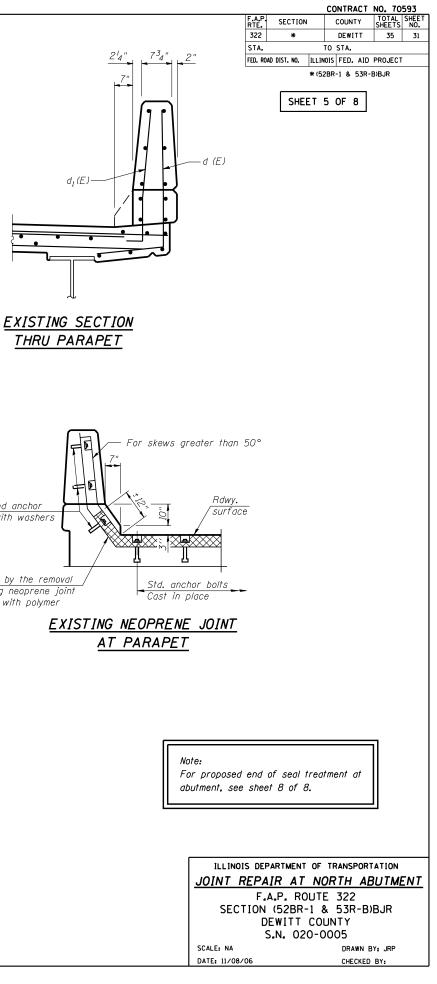

## JOINT REPAIR AT NORTH ABUTMENT S.N. 020-0005

Threaded anchor studs with washers

Any voids left by the removal of the existing neoprene joint shall be filled with polymer concrete.

Notes:

Remove existing neoprene expansion joint leaving existing anchor bolts, replace with Silicone Joint Sealer and Polymer Concrete.

Removal of the existing anchor blocks and neoprene membrane is included in the cost of Polymer Concrete.