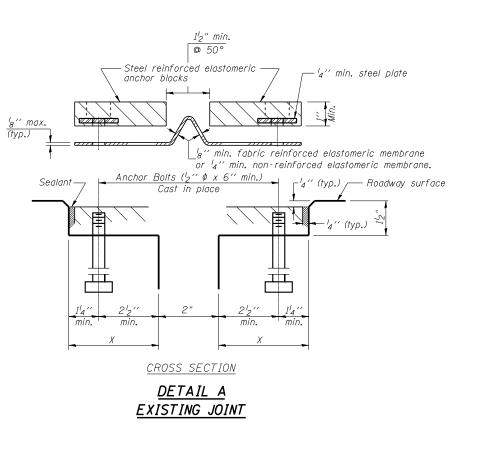

## JOINT REPAIR AT NORTH ABUTMENT S.N. 020-0005

Threaded anchor studs with washers

Any voids left by the removal of the existing neoprene joint shall be filled with polymer concrete.

Notes:

Remove existing neoprene expansion joint leaving existing anchor bolts, replace with Silicone Joint Sealer and Polymer Concrete.

Removal of the existing anchor blocks and neoprene membrane is included in the cost of Polymer Concrete.