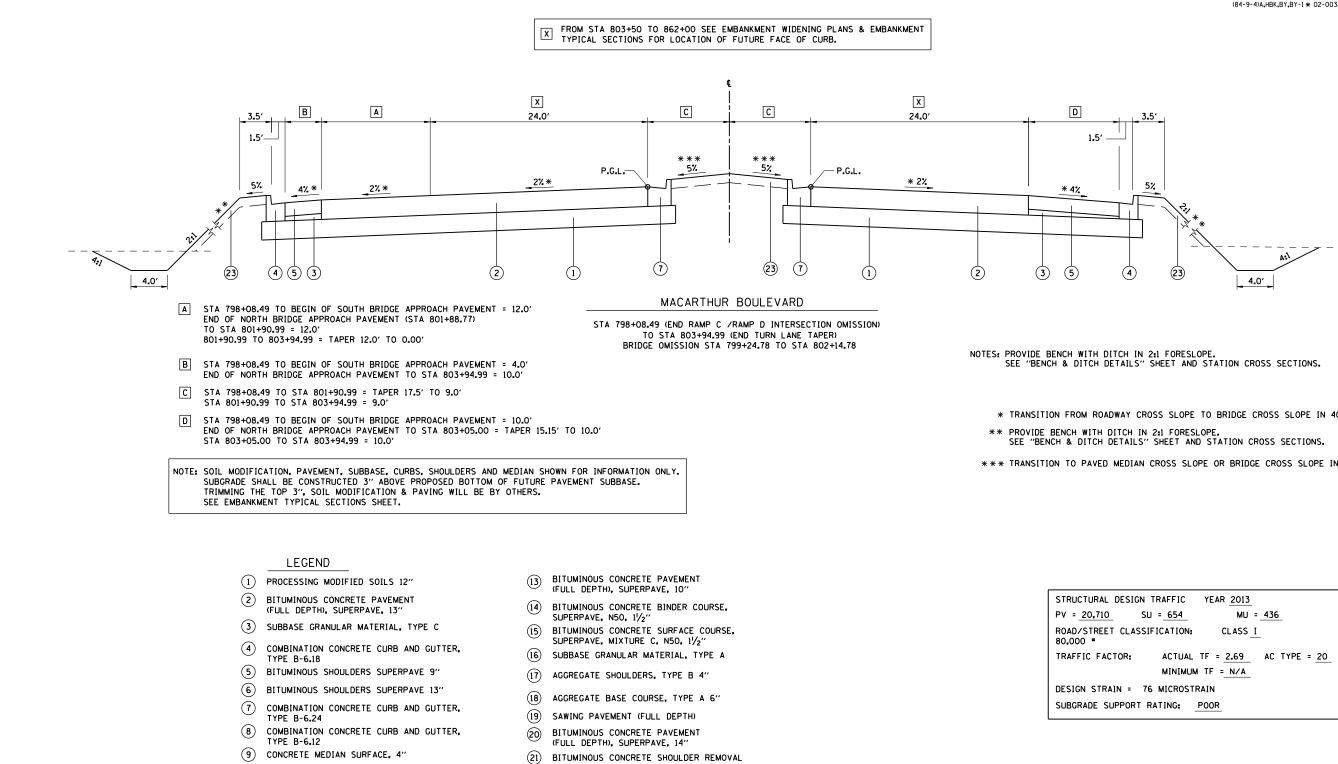

- SUBBASE GRANULAR MATERIAL, TYPE C 4"
- (1)PORTLAND CEMENT CONCRETE SIDEWALK 4"
- (12) AGGREGATE SHOULDERS, TYPE B 10"

(10)

(24) PIPE UNDERDRAIN STD 601001

22 PAVEMENT REMOVAL

(23) TOPSOIL PLACEMENT 6"

- (25) CONCRETE MEDIAN, TYPE SB-6.24 (SPECIAL)
- (26) SUBBASE GRANULAR MATERIAL, TYPE A 12"

(84-9-4)A,HBK,BY,BY-1 \* 02-00382-02-PV

\* TRANSITION FROM ROADWAY CROSS SLOPE TO BRIDGE CROSS SLOPE IN 40.00'

\*\*\* TRANSITION TO PAVED MEDIAN CROSS SLOPE OR BRIDGE CROSS SLOPE IN 10.00'

| REVISIONS | ILLINOIS DEPARTMENT OF TRANSPORTATION |  |  |  |  |
|-----------|---------------------------------------|--|--|--|--|
| NAME DA   |                                       |  |  |  |  |
|           | TYPICAL SECTIONS                      |  |  |  |  |
|           | MACARTHUR BOULEVARD -3                |  |  |  |  |
|           | SEC NO. 02-00382-02-PV                |  |  |  |  |
|           |                                       |  |  |  |  |
|           | SEC NO. (84-9-4)A.HBK.BY.BY-1         |  |  |  |  |
|           | SANGAMON COUNTY, ILLINOIS             |  |  |  |  |
|           | SANGAMON COUNTY, ILLINOIS             |  |  |  |  |
|           | SOULE VERT.                           |  |  |  |  |
|           | SCALE: HORIZ. DRAWN BY CLG            |  |  |  |  |
|           | DATE 12/16/2006 CHECKED BY JAD        |  |  |  |  |