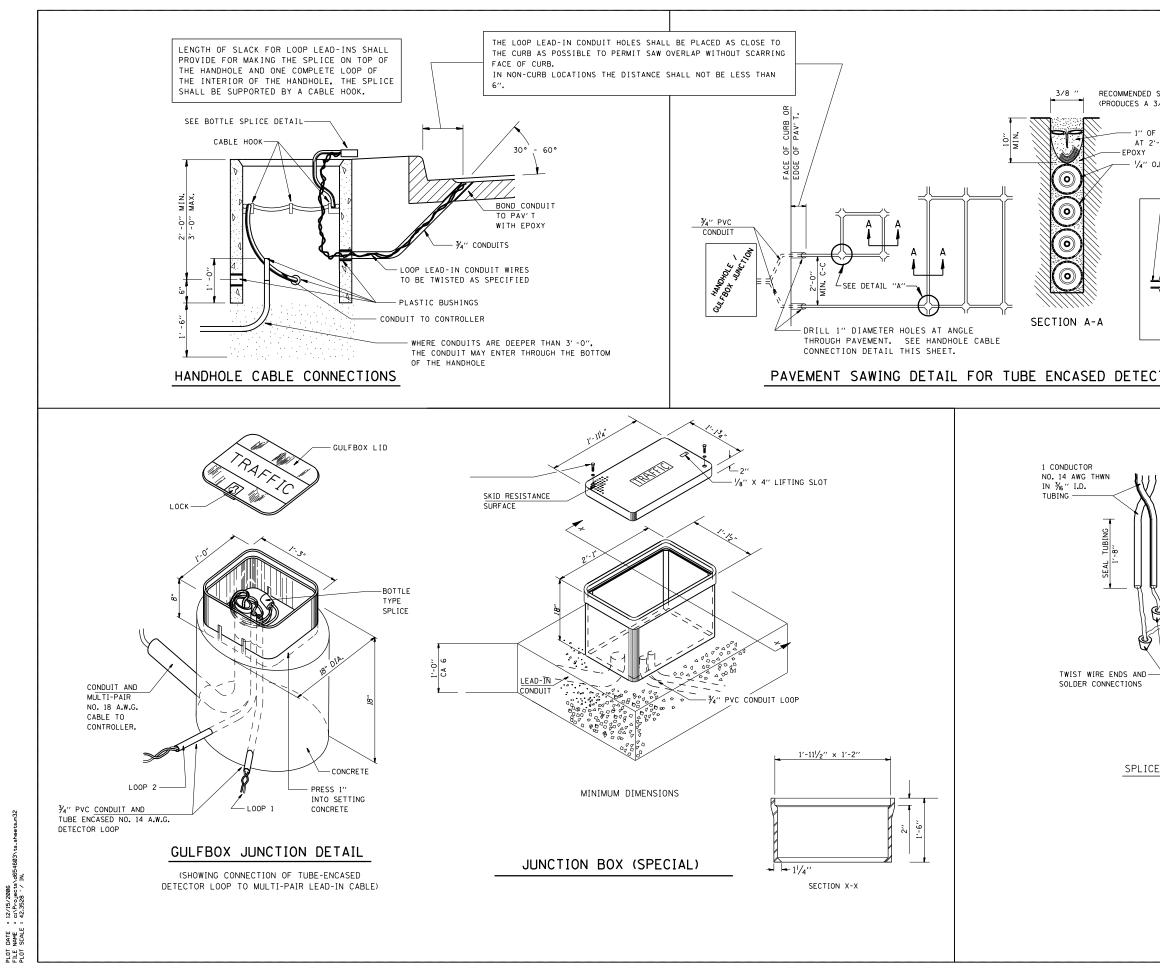

|                                                                            |                 |                              | CONTRAC       | T NO            | 70000     |
|----------------------------------------------------------------------------|-----------------|------------------------------|---------------|-----------------|-----------|
|                                                                            | F.A.P.          | SECTION                      | CONTRAC       | TOTAL<br>SHEETS |           |
|                                                                            | RTE.<br>75      | •                            | CHRISTIAN     | SHEETS<br>97    | NO.<br>92 |
|                                                                            | STA.            |                              | TO STA.       |                 |           |
|                                                                            |                 |                              | NOIS FED. AID | PROJEC          | r         |
|                                                                            | • [             | D 6 RESURFA                  | CING 2007     |                 |           |
| ED SAW BLADE 1'-2'' × 3/8 ''                                               |                 |                              |               |                 |           |
| A 3/8 " SLOT)                                                              |                 |                              |               |                 |           |
|                                                                            |                 |                              |               |                 |           |
| OF 1/4" O.D. TUBING WEDGED IN PLACE<br>2'-O" CENTERS TO PREVENT FLOATING   |                 |                              |               |                 |           |
| Y                                                                          |                 |                              |               |                 |           |
| " O.D. PLASTIC TUBING                                                      |                 |                              |               |                 |           |
|                                                                            |                 |                              |               |                 |           |
|                                                                            |                 |                              |               |                 |           |
| SAW PAVEMENT SLOTS TO FORM LOOP AS<br>DIMENSIONED ON TRAFFIC SIGNAL LAYOUT |                 |                              |               |                 |           |
| ROUND OFF DETECTOR LOOP CORNERS                                            |                 |                              |               |                 |           |
| TO NEEDED DEPTH                                                            |                 |                              |               |                 |           |
|                                                                            |                 |                              |               |                 |           |
| 1 <sup>3</sup> / <sub>8</sub> " DIA.                                       |                 |                              |               |                 |           |
|                                                                            |                 |                              |               |                 |           |
| OVERLAP SLOTS TO ENSURE EQUAL                                              |                 |                              |               |                 |           |
| DEPTH AT THE CORNERS                                                       |                 |                              |               |                 |           |
| DETAIL A                                                                   |                 |                              |               |                 |           |
|                                                                            |                 |                              |               |                 |           |
| ECTOR LOOP WIRE                                                            |                 |                              |               |                 |           |
|                                                                            |                 |                              |               |                 |           |
|                                                                            |                 |                              |               |                 |           |
|                                                                            |                 |                              |               |                 |           |
|                                                                            |                 |                              |               |                 |           |
|                                                                            |                 |                              |               |                 |           |
|                                                                            |                 |                              |               |                 |           |
| MULTI-PAIR LOOP                                                            | _               |                              |               |                 |           |
| LEAD-IN CABLE                                                              |                 |                              |               |                 |           |
| SEAL CABLE ENDS                                                            |                 | TITUE                        |               |                 |           |
|                                                                            | 11              |                              |               |                 |           |
| GROUND WIRES WITH                                                          | $\neg \forall$  | 7(0) (0) *                   |               |                 |           |
|                                                                            | l M             |                              |               |                 |           |
|                                                                            | M 11            | } ₩ ₩                        |               |                 |           |
|                                                                            | Y X             | <                            |               |                 |           |
| ELECTRICAL EPOXY                                                           |                 | / W W                        |               |                 |           |
|                                                                            |                 | 5/45/45                      |               |                 |           |
|                                                                            | R,              | <b>3</b> (((), (()))         |               |                 |           |
|                                                                            |                 |                              |               |                 |           |
| D NOTE: USE LARG                                                           |                 |                              |               |                 |           |
| 4 OR MORE                                                                  |                 |                              |               |                 |           |
| SPLICES                                                                    |                 |                              |               |                 |           |
|                                                                            |                 |                              |               |                 |           |
| E. S.                                  | $\overline{\ }$ | $\mathcal{I}$                |               |                 |           |
|                                                                            |                 | _                            |               |                 |           |
| ICE PILL BOTTLE FIN                                                        | IISHEL          | ) SPLICE                     |               |                 |           |
|                                                                            |                 | , ,, LICL                    |               |                 |           |
|                                                                            |                 |                              |               |                 |           |
|                                                                            |                 |                              |               |                 |           |
| BOTTLE SPLICE DETAIL                                                       |                 |                              |               |                 |           |
|                                                                            |                 |                              |               |                 |           |
|                                                                            |                 | PARTMENT OF                  | TRANSPORT     |                 |           |
| NAME DATE ILLING                                                           |                 |                              |               |                 |           |
| TRAFF                                                                      | TIC SI          | GNAL DETECTO                 | OR LOOP DE    | TAILS           |           |
|                                                                            | ~               | FAP 75 (IL                   |               |                 |           |
|                                                                            |                 | 6 RESURFACIN<br>CHRISTIAN CC |               |                 |           |
|                                                                            |                 |                              |               |                 |           |
| SCALE: VERT                                                                | IZ.             |                              | DRAWN B       |                 |           |
| DATE                                                                       |                 |                              | CHECKED       | BY              |           |
|                                                                            |                 |                              |               |                 |           |