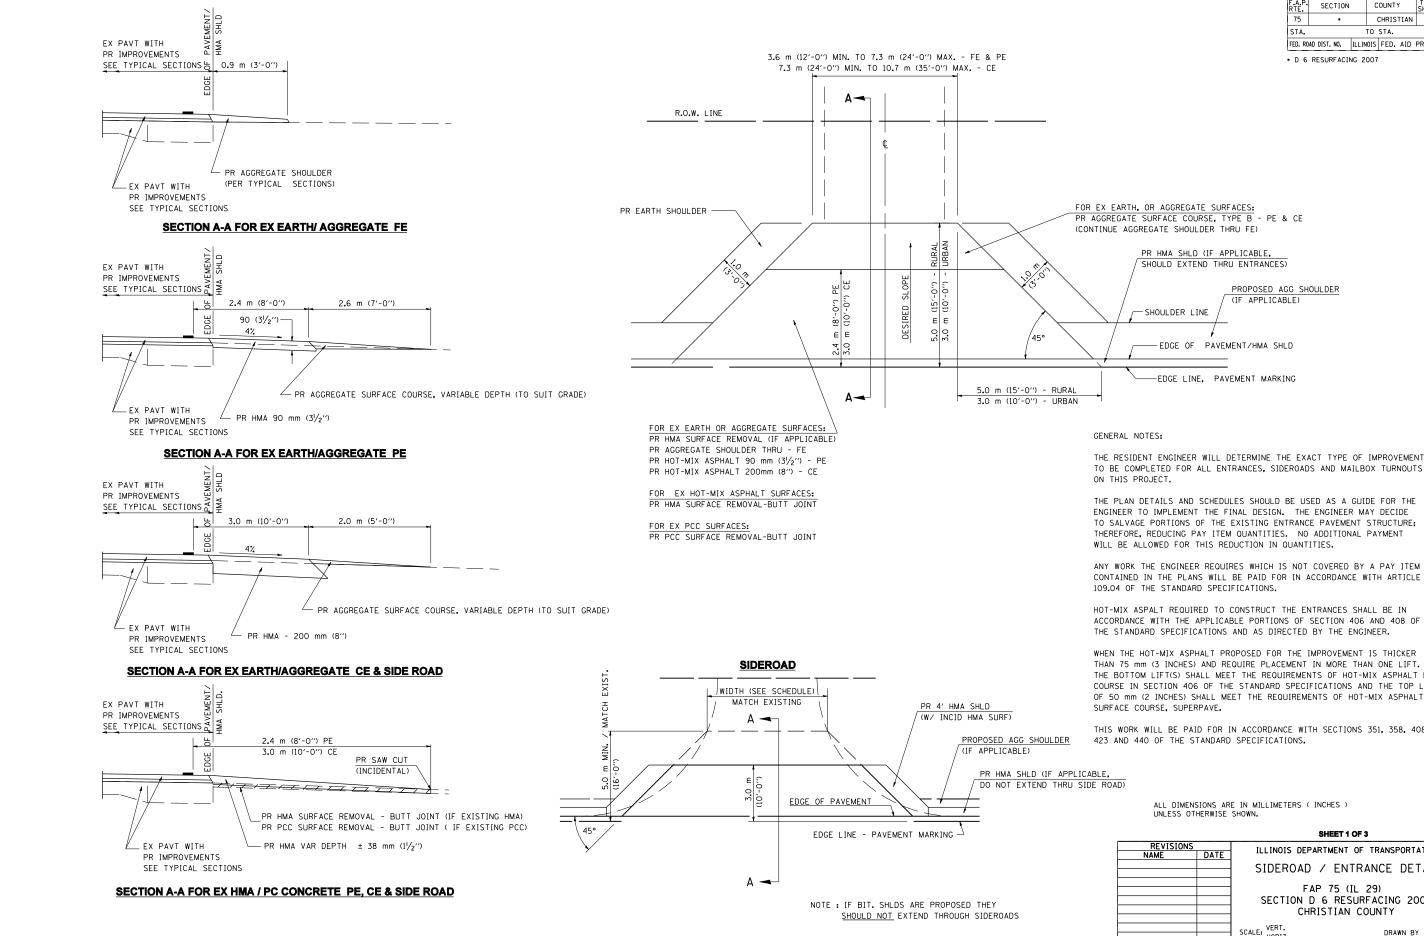

DATE VAME SCALI NAME PLOT FILE PLOT USER

ENT PPP

|                |         |    |          | CONTRAC   | T NO.           | 72826        |  |
|----------------|---------|----|----------|-----------|-----------------|--------------|--|
| F.A.P.<br>RTE. | SECTION |    | С        | OUNTY     | TOTAL<br>SHEETS | SHEET<br>NO. |  |
| 75             | •       |    |          | CHRISTIAN | 97              | 95           |  |
| STA. TO STA.   |         |    |          |           |                 |              |  |
| FED. RO        | ILLINO  | IS | FED. AID | PROJECT   |                 |              |  |

• D 6 RESURFACING 2007

THE RESIDENT ENGINEER WILL DETERMINE THE EXACT TYPE OF IMPROVEMENT TO BE COMPLETED FOR ALL ENTRANCES, SIDEROADS AND MAILBOX TURNOUTS

THE PLAN DETAILS AND SCHEDULES SHOULD BE USED AS A GUIDE FOR THE ENGINEER TO IMPLEMENT THE FINAL DESIGN. THE ENGINEER MAY DECIDE TO SALVAGE PORTIONS OF THE EXISTING ENTRANCE PAVEMENT STRUCTURE; THEREFORE, REDUCING PAY ITEM QUANTITIES. NO ADDITIONAL PAYMENT

CONTAINED IN THE PLANS WILL BE PAID FOR IN ACCORDANCE WITH ARTICLE

HOT-MIX ASPALT REQUIRED TO CONSTRUCT THE ENTRANCES SHALL BE IN ACCORDANCE WITH THE APPLICABLE PORTIONS OF SECTION 406 AND 408 OF THE STANDARD SPECIFICATIONS AND AS DIRECTED BY THE ENGINEER.

THAN 75 mm (3 INCHES) AND REQUIRE PLACEMENT IN MORE THAN ONE LIFT. THE BOTTOM LIFT(S) SHALL MEET THE REQUIREMENTS OF HOT-MIX ASPHALT BASE COURSE IN SECTION 406 OF THE STANDARD SPECIFICATIONS AND THE TOP LIFT OF 50 mm (2 INCHES) SHALL MEET THE REQUIREMENTS OF HOT-MIX ASPHALT

THIS WORK WILL BE PAID FOR IN ACCORDANCE WITH SECTIONS 351, 358, 408,

| ALL  | DIN | IENSIC | )NS  | ARE  | IN  | MILLIMETERS | ( | INCHES | ) |
|------|-----|--------|------|------|-----|-------------|---|--------|---|
| UNLE | ESS | OTHE   | RWIS | SE S | ноw | /N.         |   |        |   |
|      |     |        |      |      |     |             |   |        |   |

|           |      | •                                     |                       |  |  |  |
|-----------|------|---------------------------------------|-----------------------|--|--|--|
| REVISIONS |      | ILLINOIS DEPARTMENT OF TRANSPORTATION |                       |  |  |  |
| NAME      | DATE | ILLINOIS DEI ANTI                     | INT OF TRANSFORTATION |  |  |  |
|           |      | SIDEROAD /                            | ENTRANCE DETAIL       |  |  |  |
|           |      | SIDENOAD /                            | ENTRANCE DETAIL       |  |  |  |
|           |      | FAP 75 (IL 29)                        |                       |  |  |  |
|           |      | SECTION D 6 RESURFACING 2007          |                       |  |  |  |
|           |      |                                       |                       |  |  |  |
|           |      | CHRISTIAN COUNTY                      |                       |  |  |  |
|           |      | 0                                     |                       |  |  |  |
|           |      | SCALE: VERT.                          | DDAWAL BY             |  |  |  |
|           |      | HORIZ.                                | DRAWN BY              |  |  |  |
|           |      | DATE                                  | CHECKED BY            |  |  |  |