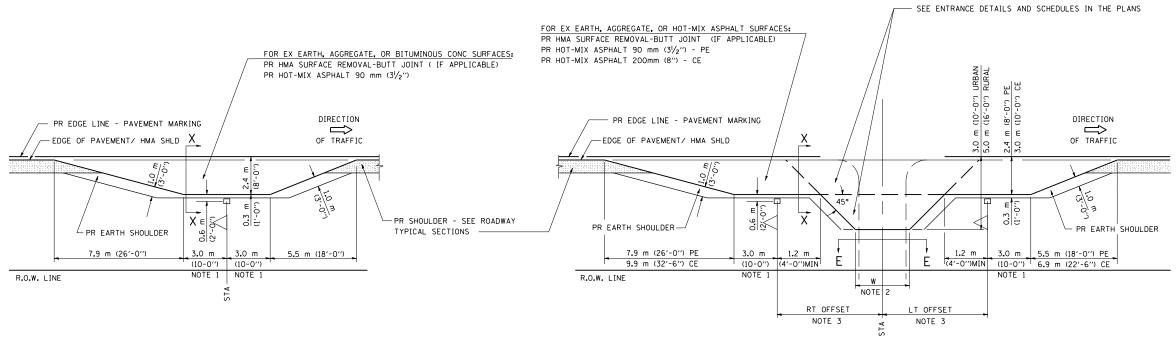

NOTE 1 IF MORE THAN ONE MAILBOX IS PRESENT.
DIMENSION FROM CENTER OF END MAILBOX.

NOTE 2 FOR ENTRANCE LAYOUT DIMENSIONS AND SECTIONS A-A & E-E REFER TO THE SCHEDULES IN THE PLANS.

NOTE 3 BOTH LT OR RT OFFSETS FOR MAILBOX SHOWN
USE OFFSET DIMENSION PER SCHEDULE AND
REFER TO LAYOUT SHOWN ON THE PLAN.

ALL DIMENSIONS ARE IN MILLIMETERS ( INCHES ) UNLESS OTHERWISE SHOWN.