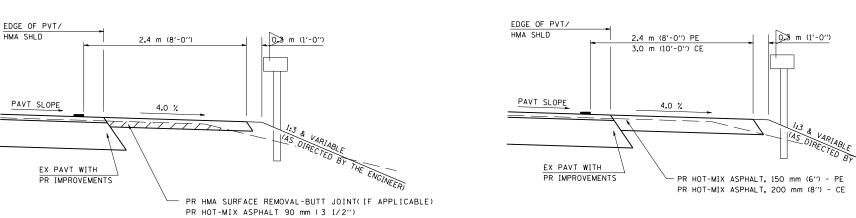

## **PLAN - MAILBOX TURNOUTS**

SECTION X-X THRU MAILBOX TURNOUT

ALSO APPLIES TO MAILBOX TURNOUTS COMBINED WITH
EX EARTH, AGGREGATE, OR HOT-MIX ASPHALT PE & FE

( DETAIL APPLIES WHEN M.B. TURNOUT DOES NOT EXIST. IF EXISTING, TREAT SAME AS ENTRANCE.)

SECTION X-X THRU MAILBOX TURNOUT
COMBINED WITH EX HOT-MIX ASPHALT & PC CONC PE & CE

PLAN - COMBINED MAILBOX TURNOUT WITH TRAILING OR LEADING ENTRANCE

( DETAIL APPLIES WHEN M.B. TURNOUT DOES NOT EXIST. IF EXISTING, TREAT SAME AS ENTRANCE. )

NOTE 1 IF MORE THAN ONE MAILBOX IS PRESENT.
DIMENSION FROM CENTER OF END MAILBOX.

NOTE 2 FOR ENTRANCE LAYOUT DIMENSIONS AND SECTIONS A-A & E-E REFER TO THE SCHEDULES IN THE PLANS.

NOTE 3 BOTH LT OR RT OFFSETS FOR MAILBOX SHOWN
USE OFFSET DIMENSION PER SCHEDULE AND
REFER TO LAYOUT SHOWN ON THE PLAN.

ALL DIMENSIONS ARE IN MILLIMETERS ( INCHES ) UNLESS OTHERWISE SHOWN.