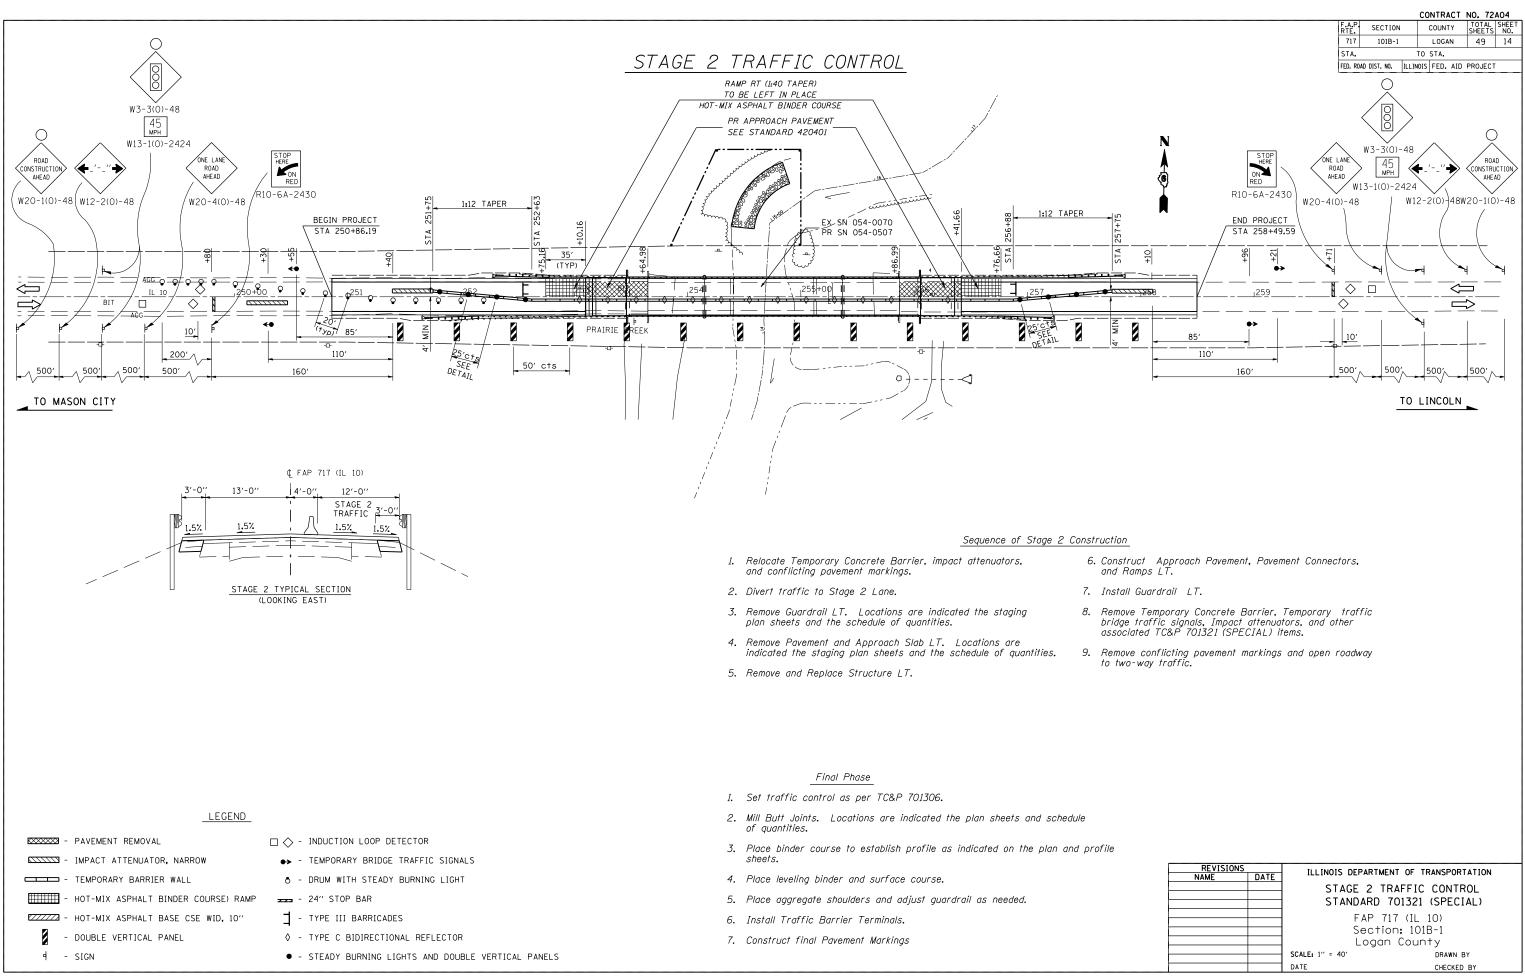

DATE NAME SCALE NAME

PLOT FILE PLOT USER

| NAME DATE   STAGE 2 TRAFFIC CONTROL   STANDARD 701321 (SPECIAL)   FAP 717 (IL 10)   Section: 101B-1   Logan County   SCALE: 1" = 40'   DATE | REVISIONS |                 | PARTMENT OF TRANSPORTATION |  |
|---------------------------------------------------------------------------------------------------------------------------------------------|-----------|-----------------|----------------------------|--|
| STANDARD 701321 (SPECIAL)       FAP 717 (IL 10)       Section: 101B-1       Logan County       SCALE: 1" = 40'                              | NAME DA   | TE ILLINGIS DE  | ANTIMENT OF TRANSFORTATION |  |
| STANDARD 701321 (SPECIAL)       FAP 717 (IL 10)       Section: 101B-1       Logan County       SCALE: 1" = 40'                              |           |                 | 2 TRAFFIC CONTROL          |  |
| FAP 717 (IL 10)<br>Section: 101B-1<br>Logan County<br>SCALE: 1" = 40' DRAWN BY                                                              |           |                 |                            |  |
| Section: 101B-1<br>Logan County<br>SCALE: 1" = 40' DRAWN BY                                                                                 |           |                 | STANDARD (01321 (SPECIAL)  |  |
| Section: 101B-1<br>Logan County<br>SCALE: 1" = 40' DRAWN BY                                                                                 |           | F               | AP 717 (IL 10)             |  |
| Logan County<br>SCALE: 1" = 40' DRAWN BY                                                                                                    |           |                 |                            |  |
| SCALE: 1" = 40' DRAWN BY                                                                                                                    |           | S               |                            |  |
|                                                                                                                                             |           | L               | Logan County               |  |
|                                                                                                                                             |           | SCALE: 1" = 40' | DRAWN BY                   |  |
| DATE CHECKED BY                                                                                                                             |           |                 | Bilding Bi                 |  |
|                                                                                                                                             |           | DATE            | CHECKED BY                 |  |