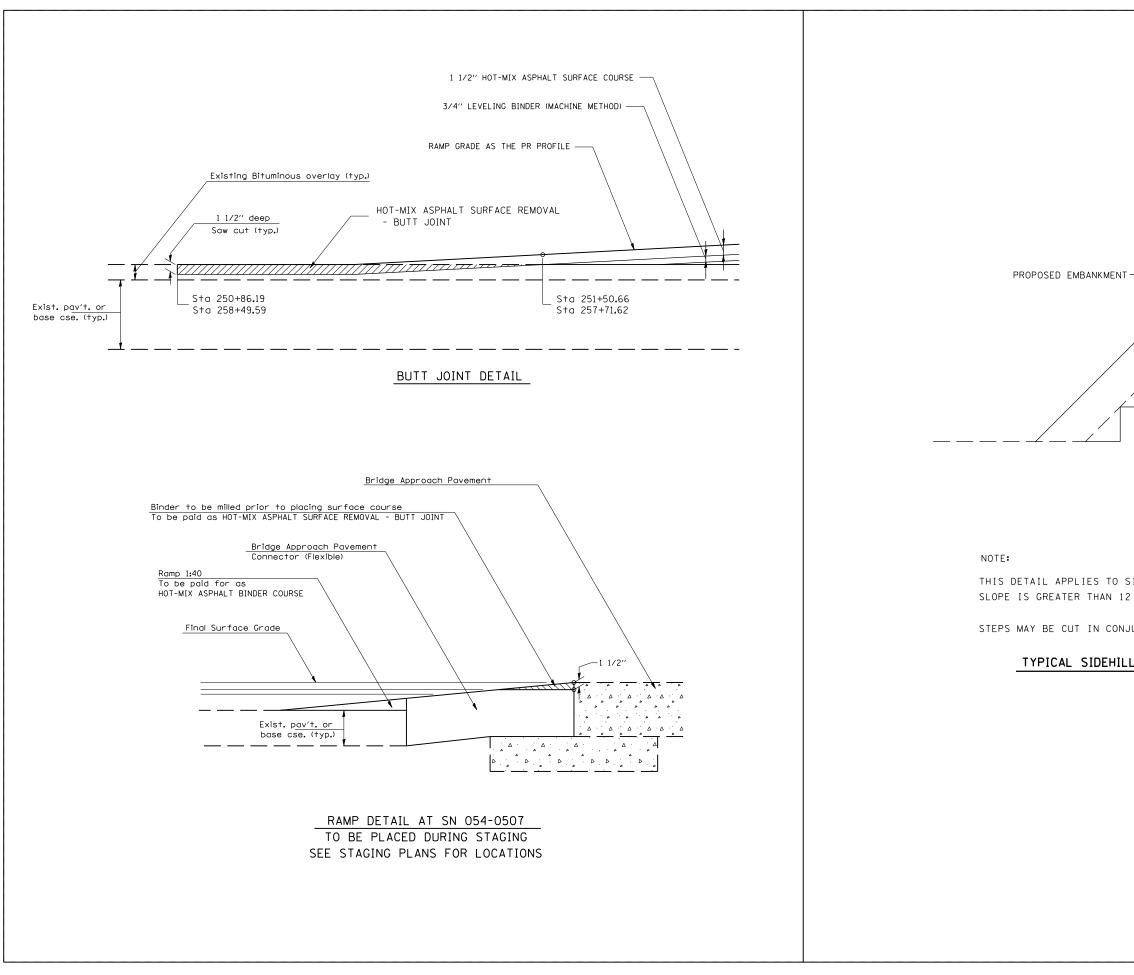

IN.

PLOT DATE FILE NAME PLOT SCALE USER NAME

| CONTRACT NO, 7200     Image: Section in Control 100 in Control 10                               |                                    |       |          |     |         |    |
|-------------------------------------------------------------------------------------------------------------------------------------------------------------------------------------------------------------------------------------------------------------------------------------------------------------------------------------------------------------------------------------------------------------------------------------------------------------------------------------------------------------------------------------------------------------------------------------------------------------------------------------------------------------------------------------------------------------------------------------------------------------------------------------------------------------------------------------------------------------------------------------------------------------------------------------------------------------------------------------------------------------------------------------------------------------------------------------------------------------------------------------------------------------------------------------------------------------------------------------------------------------------------------------------------------------------------------------------------------------------------------------------------------------------------------------------------------------------------------------------------------------------------------------------------------------------------------------------------------------------------------------------------------------------------------------------------------------------------------------------------------------------------------------------------------------------------------------------------------------------------------------------------------------------------------------------------------------------------------------------------------------------------------------------------------------------------------------------------|------------------------------------|-------|----------|-----|---------|----|
| Image: State of the second state of |                                    |       |          |     | NO. 72  |    |
| Sta   10 STA     TELEMOD DET, MA.   LILMOIS FED. AD PROJECT     ENT   CROUND LINE     O SIDEHILL FILLS WHERE THE EXISTING     1 12 FT HIGH AND / OR STEEPER THAN 1: 3.     ONJUNCTION WITH NEW FILL PLACEMENT.     HILL FILL STEPPING DETAIL     ILLINOIS DEPARTMENT OF TRANSPORTATION     MAX     MAX     MAX     SEEP HEICHT 2 FT     VARIABLE STEP WIDTH                                                                                                                                                                                                                                                                                                                                                                                                                                                                                                                                                                                                                                                                                                                                                                                                                                                                                                                                                                                                                                                                                                                                                                                                                                                                                                                                                                                                                                                                                                                                                                                                                                                                                                                                     |                                    |       |          |     |         |    |
| PRE. BOD DIT. M.   ILLINOIS (PED. AD PROJECT     ENTIFYING   GROUND LINE     O SIDEHILL FILLS WHERE THE EXISTING     12 FT HIGH AND / OR STEEPER THAN 1:3.     ONJUNCTION WITH NEW FILL PLACEMENT.     HILL FILL STEPPING DETAIL     ILLINOIS DEPARIMENT OF TRANSPORTATION     MAX     MAX     MAX     SECURITY                                                                                                                                                                                                                                                                                                                                                                                                                                                                                                                                                                                                                                                                                                                                                                                                                                                                                                                                                                                                                                                                                                                                                                                                                                                                                                                                                                                                                                                                                                                                                                                                                                                                                                                                                                                 |                                    |       |          |     | 49      | 40 |
| O SIDEHILL FILLS WHERE THE EXISTING<br>USED THICH AND / OR STEEPER THAN 1:3.<br>ONJUNCTION WITH NEW FILL PLACEMENT.<br>HILL FILL STEPPING DETAIL                                                                                                                                                                                                                                                                                                                                                                                                                                                                                                                                                                                                                                                                                                                                                                                                                                                                                                                                                                                                                                                                                                                                                                                                                                                                                                                                                                                                                                                                                                                                                                                                                                                                                                                                                                                                                                                                                                                                                |                                    |       |          |     | PROJECT |    |
| O SIDEHILL FILLS WHERE THE EXISTING<br>USED THICH AND / OR STEEPER THAN 1:3.<br>ONJUNCTION WITH NEW FILL PLACEMENT.<br>HILL FILL STEPPING DETAIL                                                                                                                                                                                                                                                                                                                                                                                                                                                                                                                                                                                                                                                                                                                                                                                                                                                                                                                                                                                                                                                                                                                                                                                                                                                                                                                                                                                                                                                                                                                                                                                                                                                                                                                                                                                                                                                                                                                                                |                                    |       |          |     |         |    |
| O SIDEHILL FILLS WHERE THE EXISTING<br>USED THICH AND / OR STEEPER THAN 1:3.<br>ONJUNCTION WITH NEW FILL PLACEMENT.<br>HILL FILL STEPPING DETAIL                                                                                                                                                                                                                                                                                                                                                                                                                                                                                                                                                                                                                                                                                                                                                                                                                                                                                                                                                                                                                                                                                                                                                                                                                                                                                                                                                                                                                                                                                                                                                                                                                                                                                                                                                                                                                                                                                                                                                |                                    |       |          |     |         |    |
| O SIDEHILL FILLS WHERE THE EXISTING<br>USED THICH AND / OR STEEPER THAN 1:3.<br>ONJUNCTION WITH NEW FILL PLACEMENT.<br>HILL FILL STEPPING DETAIL                                                                                                                                                                                                                                                                                                                                                                                                                                                                                                                                                                                                                                                                                                                                                                                                                                                                                                                                                                                                                                                                                                                                                                                                                                                                                                                                                                                                                                                                                                                                                                                                                                                                                                                                                                                                                                                                                                                                                |                                    |       |          |     |         |    |
| O SIDEHILL FILLS WHERE THE EXISTING<br>USED THICH AND / OR STEEPER THAN 1:3.<br>ONJUNCTION WITH NEW FILL PLACEMENT.<br>HILL FILL STEPPING DETAIL                                                                                                                                                                                                                                                                                                                                                                                                                                                                                                                                                                                                                                                                                                                                                                                                                                                                                                                                                                                                                                                                                                                                                                                                                                                                                                                                                                                                                                                                                                                                                                                                                                                                                                                                                                                                                                                                                                                                                |                                    |       |          |     |         |    |
| O SIDEHILL FILLS WHERE THE EXISTING<br>USED THICH AND / OR STEEPER THAN 1:3.<br>ONJUNCTION WITH NEW FILL PLACEMENT.<br>HILL FILL STEPPING DETAIL                                                                                                                                                                                                                                                                                                                                                                                                                                                                                                                                                                                                                                                                                                                                                                                                                                                                                                                                                                                                                                                                                                                                                                                                                                                                                                                                                                                                                                                                                                                                                                                                                                                                                                                                                                                                                                                                                                                                                |                                    |       |          |     |         |    |
| O SIDEHILL FILLS WHERE THE EXISTING<br>USED THICH AND / OR STEEPER THAN 1:3.<br>ONJUNCTION WITH NEW FILL PLACEMENT.<br>HILL FILL STEPPING DETAIL                                                                                                                                                                                                                                                                                                                                                                                                                                                                                                                                                                                                                                                                                                                                                                                                                                                                                                                                                                                                                                                                                                                                                                                                                                                                                                                                                                                                                                                                                                                                                                                                                                                                                                                                                                                                                                                                                                                                                |                                    |       |          |     |         |    |
| O SIDEHILL FILLS WHERE THE EXISTING<br>USED THICH AND / OR STEEPER THAN 1:3.<br>ONJUNCTION WITH NEW FILL PLACEMENT.<br>HILL FILL STEPPING DETAIL                                                                                                                                                                                                                                                                                                                                                                                                                                                                                                                                                                                                                                                                                                                                                                                                                                                                                                                                                                                                                                                                                                                                                                                                                                                                                                                                                                                                                                                                                                                                                                                                                                                                                                                                                                                                                                                                                                                                                |                                    |       |          |     |         |    |
| O SIDEHILL FILLS WHERE THE EXISTING<br>USED THICH AND / OR STEEPER THAN 1:3.<br>ONJUNCTION WITH NEW FILL PLACEMENT.<br>HILL FILL STEPPING DETAIL                                                                                                                                                                                                                                                                                                                                                                                                                                                                                                                                                                                                                                                                                                                                                                                                                                                                                                                                                                                                                                                                                                                                                                                                                                                                                                                                                                                                                                                                                                                                                                                                                                                                                                                                                                                                                                                                                                                                                |                                    |       |          |     |         |    |
| ENT   Image: Constraint of the second of t              |                                    | G     |          |     |         |    |
| O SIDEHILL FILLS WHERE THE EXISTING     12 FT HIGH AND / OR STEEPER THAN 1:3.     CONJUNCTION WITH NEW FILL PLACEMENT.     HILL FILL STEPPING DETAIL     ILLINOIS DEPARTMENT OF TRANSPORTATION<br>MISCELLANEOUS DETAILS<br>FAP 717 (IL 10)<br>Section: 101B-1<br>Logan County     FAP 717 (IL 10)<br>Section: 101B-1<br>Logan County     Scate: WERT:<br>SCALE: WERT:<br>COUNTY                                                                                                                                                                                                                                                                                                                                                                                                                                                                                                                                                                                                                                                                                                                                                                                                                                                                                                                                                                                                                                                                                                                                                                                                                                                                                                                                                                                                                                                                                                                                                                                                                                                                                                                 |                                    | 0     |          | -   |         |    |
| O SIDEHILL FILLS WHERE THE EXISTING     12 FT HIGH AND / OR STEEPER THAN 1:3.     CONJUNCTION WITH NEW FILL PLACEMENT.     HILL FILL STEPPING DETAIL     ILLINOIS DEPARTMENT OF TRANSPORTATION<br>MISCELLANEOUS DETAILS<br>FAP 717 (IL 10)<br>Section: 101B-1<br>Logan County     FAP 717 (IL 10)<br>Section: 101B-1<br>Logan County     Scate: WERT:<br>SCALE: WERT:<br>COUNTY                                                                                                                                                                                                                                                                                                                                                                                                                                                                                                                                                                                                                                                                                                                                                                                                                                                                                                                                                                                                                                                                                                                                                                                                                                                                                                                                                                                                                                                                                                                                                                                                                                                                                                                 |                                    |       |          |     |         |    |
| O SIDEHILL FILLS WHERE THE EXISTING     1 12 FT HIGH AND / OR STEEPER THAN 1: 3.     IONJUNCTION WITH NEW FILL PLACEMENT.     HILL FILL STEPPING DETAIL     INAME     DATE     ILLINOIS DEPARTMENT OF TRANSPORTATION     MISCELLANEOUS DETAILS     FAP 717 (IL 10)     Section: 101B-1     Logan County     SCALE: VERT.     DRAWN BY                                                                                                                                                                                                                                                                                                                                                                                                                                                                                                                                                                                                                                                                                                                                                                                                                                                                                                                                                                                                                                                                                                                                                                                                                                                                                                                                                                                                                                                                                                                                                                                                                                                                                                                                                           |                                    |       | -        |     |         |    |
| O SIDEHILL FILLS WHERE THE EXISTING     1 12 FT HIGH AND / OR STEEPER THAN 1: 3.     IONJUNCTION WITH NEW FILL PLACEMENT.     HILL FILL STEPPING DETAIL     INAME     DATE     ILLINOIS DEPARTMENT OF TRANSPORTATION     MISCELLANEOUS DETAILS     FAP 717 (IL 10)     Section: 101B-1     Logan County     SCALE: VERT.     DRAWN BY                                                                                                                                                                                                                                                                                                                                                                                                                                                                                                                                                                                                                                                                                                                                                                                                                                                                                                                                                                                                                                                                                                                                                                                                                                                                                                                                                                                                                                                                                                                                                                                                                                                                                                                                                           |                                    |       |          |     |         |    |
| O SIDEHILL FILLS WHERE THE EXISTING     1 12 FT HIGH AND / OR STEEPER THAN 1: 3.     IONJUNCTION WITH NEW FILL PLACEMENT.     HILL FILL STEPPING DETAIL     INAME     DATE     ILLINOIS DEPARTMENT OF TRANSPORTATION     MISCELLANEOUS DETAILS     FAP 717 (IL 10)     Section: 101B-1     Logan County     SCALE: VERT.     DRAWN BY                                                                                                                                                                                                                                                                                                                                                                                                                                                                                                                                                                                                                                                                                                                                                                                                                                                                                                                                                                                                                                                                                                                                                                                                                                                                                                                                                                                                                                                                                                                                                                                                                                                                                                                                                           | Y /                                |       |          |     |         |    |
| O SIDEHILL FILLS WHERE THE EXISTING     1 12 FT HIGH AND / OR STEEPER THAN 1: 3.     IONJUNCTION WITH NEW FILL PLACEMENT.     HILL FILL STEPPING DETAIL     INAME     DATE     ILLINOIS DEPARTMENT OF TRANSPORTATION     MISCELLANEOUS DETAILS     FAP 717 (IL 10)     Section: 101B-1     Logan County     SCALE: VERT.     DRAWN BY                                                                                                                                                                                                                                                                                                                                                                                                                                                                                                                                                                                                                                                                                                                                                                                                                                                                                                                                                                                                                                                                                                                                                                                                                                                                                                                                                                                                                                                                                                                                                                                                                                                                                                                                                           |                                    |       |          |     |         |    |
| O SIDEHILL FILLS WHERE THE EXISTING     1 12 FT HIGH AND / OR STEEPER THAN 1: 3.     IONJUNCTION WITH NEW FILL PLACEMENT.     HILL FILL STEPPING DETAIL     INAME     DATE     ILLINOIS DEPARTMENT OF TRANSPORTATION     MISCELLANEOUS DETAILS     FAP 717 (IL 10)     Section: 101B-1     Logan County     SCALE: VERT.     DRAWN BY                                                                                                                                                                                                                                                                                                                                                                                                                                                                                                                                                                                                                                                                                                                                                                                                                                                                                                                                                                                                                                                                                                                                                                                                                                                                                                                                                                                                                                                                                                                                                                                                                                                                                                                                                           | MAX STEP                           | HEIGH | ſ2FT     |     |         |    |
| 0 SIDEHILL FILLS WHERE THE EXISTING<br>1 12 FT HIGH AND / OR STEEPER THAN 1:3.<br>ONJUNCTION WITH NEW FILL PLACEMENT.<br>HILL FILL STEPPING DETAIL<br>HILL FILL STEPPING DETAIL<br>ILLINOIS DEPARTMENT OF TRANSPORTATION<br>MISCELLANEOUS DETAILS<br>FAP 717 (IL 10)<br>Section: 1018-1<br>Logan County<br>SCALE VET.<br>DRAWN BY                                                                                                                                                                                                                                                                                                                                                                                                                                                                                                                                                                                                                                                                                                                                                                                                                                                                                                                                                                                                                                                                                                                                                                                                                                                                                                                                                                                                                                                                                                                                                                                                                                                                                                                                                               | ´                                  |       |          |     |         |    |
| 0 SIDEHILL FILLS WHERE THE EXISTING<br>1 12 FT HIGH AND / OR STEEPER THAN 1:3.<br>ONJUNCTION WITH NEW FILL PLACEMENT.<br>HILL FILL STEPPING DETAIL<br>HILL FILL STEPPING DETAIL<br>ILLINOIS DEPARTMENT OF TRANSPORTATION<br>MISCELLANEOUS DETAILS<br>FAP 717 (IL 10)<br>Section: 1018-1<br>Logan County<br>SCALE VET.<br>DRAWN BY                                                                                                                                                                                                                                                                                                                                                                                                                                                                                                                                                                                                                                                                                                                                                                                                                                                                                                                                                                                                                                                                                                                                                                                                                                                                                                                                                                                                                                                                                                                                                                                                                                                                                                                                                               |                                    |       |          |     |         |    |
| 0 SIDEHILL FILLS WHERE THE EXISTING<br>1 12 FT HIGH AND / OR STEEPER THAN 1:3.<br>ONJUNCTION WITH NEW FILL PLACEMENT.<br>HILL FILL STEPPING DETAIL<br>HILL FILL STEPPING DETAIL<br>ILLINOIS DEPARTMENT OF TRANSPORTATION<br>MISCELLANEOUS DETAILS<br>FAP 717 (IL 10)<br>Section: 1018-1<br>Logan County<br>SCALE VET.<br>DRAWN BY                                                                                                                                                                                                                                                                                                                                                                                                                                                                                                                                                                                                                                                                                                                                                                                                                                                                                                                                                                                                                                                                                                                                                                                                                                                                                                                                                                                                                                                                                                                                                                                                                                                                                                                                                               | $\bigwedge $                       |       |          |     |         |    |
| 0 SIDEHILL FILLS WHERE THE EXISTING<br>1 12 FT HIGH AND / OR STEEPER THAN 1:3.<br>ONJUNCTION WITH NEW FILL PLACEMENT.<br>HILL FILL STEPPING DETAIL<br>HILL FILL STEPPING DETAIL<br>ILLINOIS DEPARTMENT OF TRANSPORTATION<br>MISCELLANEOUS DETAILS<br>FAP 717 (IL 10)<br>Section: 1018-1<br>Logan County<br>SCALE VET.<br>DRAWN BY                                                                                                                                                                                                                                                                                                                                                                                                                                                                                                                                                                                                                                                                                                                                                                                                                                                                                                                                                                                                                                                                                                                                                                                                                                                                                                                                                                                                                                                                                                                                                                                                                                                                                                                                                               |                                    |       |          |     |         |    |
| I 12 FT HIGH AND / OR STEEPER THAN 1: 3.     CONJUNCTION WITH NEW FILL PLACEMENT.     HILL FILL STEPPING DETAIL     ILLINOIS DEPARTMENT OF TRANSPORTATION     NAME   DATE     ILLINOIS DEPARTMENT OF TRANSPORTATION     MISCELLANEOUS DETAILS     FAP 717 (IL 10)     Section: 101B-1     LOGON COUNTY     SCALE: VERT.     DRAWN BY                                                                                                                                                                                                                                                                                                                                                                                                                                                                                                                                                                                                                                                                                                                                                                                                                                                                                                                                                                                                                                                                                                                                                                                                                                                                                                                                                                                                                                                                                                                                                                                                                                                                                                                                                            | └─ VARIABLE STEP                   | WIDTH |          |     |         |    |
| I 12 FT HIGH AND / OR STEEPER THAN 1: 3.     CONJUNCTION WITH NEW FILL PLACEMENT.     HILL FILL STEPPING DETAIL     ILLINOIS DEPARTMENT OF TRANSPORTATION     NAME   DATE     ILLINOIS DEPARTMENT OF TRANSPORTATION     MISCELLANEOUS DETAILS     FAP 717 (IL 10)     Section: 101B-1     LOGON COUNTY     SCALE: VERT.     DRAWN BY                                                                                                                                                                                                                                                                                                                                                                                                                                                                                                                                                                                                                                                                                                                                                                                                                                                                                                                                                                                                                                                                                                                                                                                                                                                                                                                                                                                                                                                                                                                                                                                                                                                                                                                                                            |                                    |       |          |     |         |    |
| I 12 FT HIGH AND / OR STEEPER THAN 1: 3.     CONJUNCTION WITH NEW FILL PLACEMENT.     HILL FILL STEPPING DETAIL     ILLINOIS DEPARTMENT OF TRANSPORTATION     NAME   DATE     ILLINOIS DEPARTMENT OF TRANSPORTATION     MISCELLANEOUS DETAILS     FAP 717 (IL 10)     Section: 101B-1     LOGON COUNTY     SCALE: VERT.     DRAWN BY                                                                                                                                                                                                                                                                                                                                                                                                                                                                                                                                                                                                                                                                                                                                                                                                                                                                                                                                                                                                                                                                                                                                                                                                                                                                                                                                                                                                                                                                                                                                                                                                                                                                                                                                                            |                                    |       |          |     |         |    |
| I 12 FT HIGH AND / OR STEEPER THAN 1: 3.     CONJUNCTION WITH NEW FILL PLACEMENT.     HILL FILL STEPPING DETAIL     ILLINOIS DEPARTMENT OF TRANSPORTATION     NAME   DATE     ILLINOIS DEPARTMENT OF TRANSPORTATION     MISCELLANEOUS DETAILS     FAP 717 (IL 10)     Section: 101B-1     LOGON COUNTY     SCALE: VERT.     DRAWN BY                                                                                                                                                                                                                                                                                                                                                                                                                                                                                                                                                                                                                                                                                                                                                                                                                                                                                                                                                                                                                                                                                                                                                                                                                                                                                                                                                                                                                                                                                                                                                                                                                                                                                                                                                            |                                    |       |          |     |         |    |
| I 12 FT HIGH AND / OR STEEPER THAN 1: 3.     CONJUNCTION WITH NEW FILL PLACEMENT.     HILL FILL STEPPING DETAIL     ILLINOIS DEPARTMENT OF TRANSPORTATION     NAME   DATE     ILLINOIS DEPARTMENT OF TRANSPORTATION     MISCELLANEOUS DETAILS     FAP 717 (IL 10)     Section: 101B-1     LOGON COUNTY     SCALE: VERT.     DRAWN BY                                                                                                                                                                                                                                                                                                                                                                                                                                                                                                                                                                                                                                                                                                                                                                                                                                                                                                                                                                                                                                                                                                                                                                                                                                                                                                                                                                                                                                                                                                                                                                                                                                                                                                                                                            |                                    |       |          |     |         |    |
| I 12 FT HIGH AND / OR STEEPER THAN 1: 3.     CONJUNCTION WITH NEW FILL PLACEMENT.     HILL FILL STEPPING DETAIL     ILLINOIS DEPARTMENT OF TRANSPORTATION     NAME   DATE     ILLINOIS DEPARTMENT OF TRANSPORTATION     MISCELLANEOUS DETAILS     FAP 717 (IL 10)     Section: 101B-1     LOGON COUNTY     SCALE: VERT.     DRAWN BY                                                                                                                                                                                                                                                                                                                                                                                                                                                                                                                                                                                                                                                                                                                                                                                                                                                                                                                                                                                                                                                                                                                                                                                                                                                                                                                                                                                                                                                                                                                                                                                                                                                                                                                                                            |                                    |       |          |     |         |    |
| I 12 FT HIGH AND / OR STEEPER THAN 1: 3.     CONJUNCTION WITH NEW FILL PLACEMENT.     HILL FILL STEPPING DETAIL     ILLINOIS DEPARTMENT OF TRANSPORTATION     NAME   DATE     ILLINOIS DEPARTMENT OF TRANSPORTATION     MISCELLANEOUS DETAILS     FAP 717 (IL 10)     Section: 101B-1     LOGON COUNTY     SCALE: VERT.     DRAWN BY                                                                                                                                                                                                                                                                                                                                                                                                                                                                                                                                                                                                                                                                                                                                                                                                                                                                                                                                                                                                                                                                                                                                                                                                                                                                                                                                                                                                                                                                                                                                                                                                                                                                                                                                                            |                                    |       |          |     |         |    |
| I 12 FT HIGH AND / OR STEEPER THAN 1: 3.     CONJUNCTION WITH NEW FILL PLACEMENT.     HILL FILL STEPPING DETAIL     ILLINOIS DEPARTMENT OF TRANSPORTATION     NAME   DATE     ILLINOIS DEPARTMENT OF TRANSPORTATION     MISCELLANEOUS DETAILS     FAP 717 (IL 10)     Section: 101B-1     LOGON COUNTY     SCALE: VERT.     DRAWN BY                                                                                                                                                                                                                                                                                                                                                                                                                                                                                                                                                                                                                                                                                                                                                                                                                                                                                                                                                                                                                                                                                                                                                                                                                                                                                                                                                                                                                                                                                                                                                                                                                                                                                                                                                            | O SIDEHILL FILLS WHERF THF FXISTIN | G     |          |     |         |    |
| ONJUNCTION WITH NEW FILL PLACEMENT.     HILL FILL STEPPING DETAIL     ILLINOIS DEPARTMENT OF TRANSPORTATION     NAME   DATE     MAME   DATE     MISCELLANEOUS DETAILS     FAP 717 (IL 10)     Section: 101B-1     Logan County     SCALE: VERT.     DRAWN BY                                                                                                                                                                                                                                                                                                                                                                                                                                                                                                                                                                                                                                                                                                                                                                                                                                                                                                                                                                                                                                                                                                                                                                                                                                                                                                                                                                                                                                                                                                                                                                                                                                                                                                                                                                                                                                    |                                    |       |          |     |         |    |
| REVISIONS   ILLINOIS DEPARTMENT OF TRANSPORTATION     NAME   DATE     MISCELLANEOUS DETAILS     FAP 717 (IL 10)     Section: 101B-1     Logon County     SCALE: VERT.     DRAWN BY                                                                                                                                                                                                                                                                                                                                                                                                                                                                                                                                                                                                                                                                                                                                                                                                                                                                                                                                                                                                                                                                                                                                                                                                                                                                                                                                                                                                                                                                                                                                                                                                                                                                                                                                                                                                                                                                                                              |                                    |       |          |     |         |    |
| REVISIONS   ILLINOIS DEPARTMENT OF TRANSPORTATION     NAME   DATE     MISCELL ANEOUS DETAILS     FAP 717 (IL 10)     Section: 101B-1     Logan County     SCALE: VERT.     DRAWN BY                                                                                                                                                                                                                                                                                                                                                                                                                                                                                                                                                                                                                                                                                                                                                                                                                                                                                                                                                                                                                                                                                                                                                                                                                                                                                                                                                                                                                                                                                                                                                                                                                                                                                                                                                                                                                                                                                                             | ONJUNCTION WITH NEW FILL PLACEMENT |       |          |     |         |    |
| REVISIONS   ILLINOIS DEPARTMENT OF TRANSPORTATION     NAME   DATE     MISCELL ANEOUS DETAILS     FAP 717 (IL 10)     Section: 101B-1     Logan County     SCALE: VERT.     DRAWN BY                                                                                                                                                                                                                                                                                                                                                                                                                                                                                                                                                                                                                                                                                                                                                                                                                                                                                                                                                                                                                                                                                                                                                                                                                                                                                                                                                                                                                                                                                                                                                                                                                                                                                                                                                                                                                                                                                                             |                                    |       |          |     |         |    |
| NAME DATE   MISCELLANEOUS DETAILS   FAP 717 (IL 10)   Section: 101B-1   Logan County   SCALE: VERT.                                                                                                                                                                                                                                                                                                                                                                                                                                                                                                                                                                                                                                                                                                                                                                                                                                                                                                                                                                                                                                                                                                                                                                                                                                                                                                                                                                                                                                                                                                                                                                                                                                                                                                                                                                                                                                                                                                                                                                                             | ILL FILL STEPPING DETAIL           |       |          |     |         |    |
| NAME DATE   MISCELLANEOUS DETAILS   FAP 717 (IL 10)   Section: 101B-1   Logan County   SCALE: VERT.                                                                                                                                                                                                                                                                                                                                                                                                                                                                                                                                                                                                                                                                                                                                                                                                                                                                                                                                                                                                                                                                                                                                                                                                                                                                                                                                                                                                                                                                                                                                                                                                                                                                                                                                                                                                                                                                                                                                                                                             |                                    |       |          |     |         |    |
| NAME DATE   MISCELLANEOUS DETAILS   FAP 717 (IL 10)   Section: 101B-1   Logan County   SCALE: VERT.                                                                                                                                                                                                                                                                                                                                                                                                                                                                                                                                                                                                                                                                                                                                                                                                                                                                                                                                                                                                                                                                                                                                                                                                                                                                                                                                                                                                                                                                                                                                                                                                                                                                                                                                                                                                                                                                                                                                                                                             |                                    |       |          |     |         |    |
| NAME DATE   MISCELLANEOUS DETAILS   FAP 717 (IL 10)   Section: 101B-1   Logan County   SCALE: VERT.                                                                                                                                                                                                                                                                                                                                                                                                                                                                                                                                                                                                                                                                                                                                                                                                                                                                                                                                                                                                                                                                                                                                                                                                                                                                                                                                                                                                                                                                                                                                                                                                                                                                                                                                                                                                                                                                                                                                                                                             |                                    |       |          |     |         |    |
| NAME DATE   MISCELLANEOUS DETAILS   FAP 717 (IL 10)   Section: 101B-1   Logan County   SCALE: VERT.                                                                                                                                                                                                                                                                                                                                                                                                                                                                                                                                                                                                                                                                                                                                                                                                                                                                                                                                                                                                                                                                                                                                                                                                                                                                                                                                                                                                                                                                                                                                                                                                                                                                                                                                                                                                                                                                                                                                                                                             |                                    |       |          |     |         |    |
| NAME DATE   MISCELLANEOUS DETAILS   FAP 717 (IL 10)   Section: 101B-1   Logan County   SCALE: VERT.                                                                                                                                                                                                                                                                                                                                                                                                                                                                                                                                                                                                                                                                                                                                                                                                                                                                                                                                                                                                                                                                                                                                                                                                                                                                                                                                                                                                                                                                                                                                                                                                                                                                                                                                                                                                                                                                                                                                                                                             |                                    |       |          |     |         |    |
| NAME DATE   MISCELLANEOUS DETAILS   FAP 717 (IL 10)   Section: 101B-1   Logan County   SCALE: VERT.                                                                                                                                                                                                                                                                                                                                                                                                                                                                                                                                                                                                                                                                                                                                                                                                                                                                                                                                                                                                                                                                                                                                                                                                                                                                                                                                                                                                                                                                                                                                                                                                                                                                                                                                                                                                                                                                                                                                                                                             |                                    |       |          |     |         |    |
| NAME DATE   MISCELLANEOUS DETAILS   FAP 717 (IL 10)   Section: 101B-1   Logan County   SCALE: VERT.                                                                                                                                                                                                                                                                                                                                                                                                                                                                                                                                                                                                                                                                                                                                                                                                                                                                                                                                                                                                                                                                                                                                                                                                                                                                                                                                                                                                                                                                                                                                                                                                                                                                                                                                                                                                                                                                                                                                                                                             |                                    |       |          |     |         |    |
| NAME DATE   MISCELLANEOUS DETAILS   FAP 717 (IL 10)   Section: 101B-1   Logan County   SCALE: VERT.                                                                                                                                                                                                                                                                                                                                                                                                                                                                                                                                                                                                                                                                                                                                                                                                                                                                                                                                                                                                                                                                                                                                                                                                                                                                                                                                                                                                                                                                                                                                                                                                                                                                                                                                                                                                                                                                                                                                                                                             |                                    |       |          |     |         |    |
| NAME DATE   MISCELLANEOUS DETAILS   FAP 717 (IL 10)   Section: 101B-1   Logan County   SCALE: VERT.                                                                                                                                                                                                                                                                                                                                                                                                                                                                                                                                                                                                                                                                                                                                                                                                                                                                                                                                                                                                                                                                                                                                                                                                                                                                                                                                                                                                                                                                                                                                                                                                                                                                                                                                                                                                                                                                                                                                                                                             |                                    |       |          |     |         |    |
| NAME DATE   MISCELLANEOUS DETAILS   FAP 717 (IL 10)   Section: 101B-1   Logan County   SCALE: VERT.                                                                                                                                                                                                                                                                                                                                                                                                                                                                                                                                                                                                                                                                                                                                                                                                                                                                                                                                                                                                                                                                                                                                                                                                                                                                                                                                                                                                                                                                                                                                                                                                                                                                                                                                                                                                                                                                                                                                                                                             | DEVISIONS                          |       |          |     |         |    |
| FAP 717 (IL 10)<br>Section: 101B-1<br>Logan County<br>SCALE: VERT.<br>BRAWN BY                                                                                                                                                                                                                                                                                                                                                                                                                                                                                                                                                                                                                                                                                                                                                                                                                                                                                                                                                                                                                                                                                                                                                                                                                                                                                                                                                                                                                                                                                                                                                                                                                                                                                                                                                                                                                                                                                                                                                                                                                  | NAME DATE ILLIN                    |       |          |     |         |    |
| Section: 101B-1<br>Logan County<br>SCALE: VERT.<br>BRAWN BY                                                                                                                                                                                                                                                                                                                                                                                                                                                                                                                                                                                                                                                                                                                                                                                                                                                                                                                                                                                                                                                                                                                                                                                                                                                                                                                                                                                                                                                                                                                                                                                                                                                                                                                                                                                                                                                                                                                                                                                                                                     |                                    |       |          |     | 5       |    |
| Logan County<br>Scale: Vert.<br>Brawn By                                                                                                                                                                                                                                                                                                                                                                                                                                                                                                                                                                                                                                                                                                                                                                                                                                                                                                                                                                                                                                                                                                                                                                                                                                                                                                                                                                                                                                                                                                                                                                                                                                                                                                                                                                                                                                                                                                                                                                                                                                                        |                                    |       |          |     |         |    |
| SCALE: VERT. DRAWN BY<br>HORIZ. DATE CHECKED BY                                                                                                                                                                                                                                                                                                                                                                                                                                                                                                                                                                                                                                                                                                                                                                                                                                                                                                                                                                                                                                                                                                                                                                                                                                                                                                                                                                                                                                                                                                                                                                                                                                                                                                                                                                                                                                                                                                                                                                                                                                                 |                                    | L     | ogan Cou | nty |         |    |
| DATE CHECKED BY                                                                                                                                                                                                                                                                                                                                                                                                                                                                                                                                                                                                                                                                                                                                                                                                                                                                                                                                                                                                                                                                                                                                                                                                                                                                                                                                                                                                                                                                                                                                                                                                                                                                                                                                                                                                                                                                                                                                                                                                                                                                                 | SCALE: VEF                         |       |          |     | BY      |    |
|                                                                                                                                                                                                                                                                                                                                                                                                                                                                                                                                                                                                                                                                                                                                                                                                                                                                                                                                                                                                                                                                                                                                                                                                                                                                                                                                                                                                                                                                                                                                                                                                                                                                                                                                                                                                                                                                                                                                                                                                                                                                                                 | DATE                               | HIZ.  |          |     |         |    |