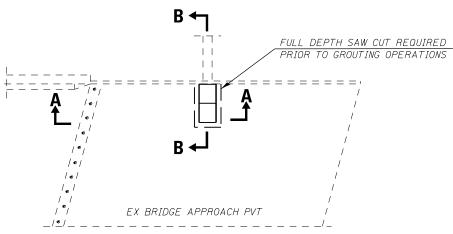

## TYPICAL DETAIL PLAN



| FILE NAME =                             | USER NAME = sparksgw                                                                  | DESIGNED - | REVISED - |                                                |            | AIL        | F.A.P.<br>RTE. | SECTION | COUNTY  | TOTAL<br>SHEETS | SHEET<br>NO. |         |          |
|-----------------------------------------|---------------------------------------------------------------------------------------|------------|-----------|------------------------------------------------|------------|------------|----------------|---------|---------|-----------------|--------------|---------|----------|
| c:\pw_work\pwidot\sparksgw\d0280145\D67 | 72F00-sht-details.dgn PLOT SCALE = 200.0000 '/ in. PLOT DATE = Dec-21-2011 03:01:1