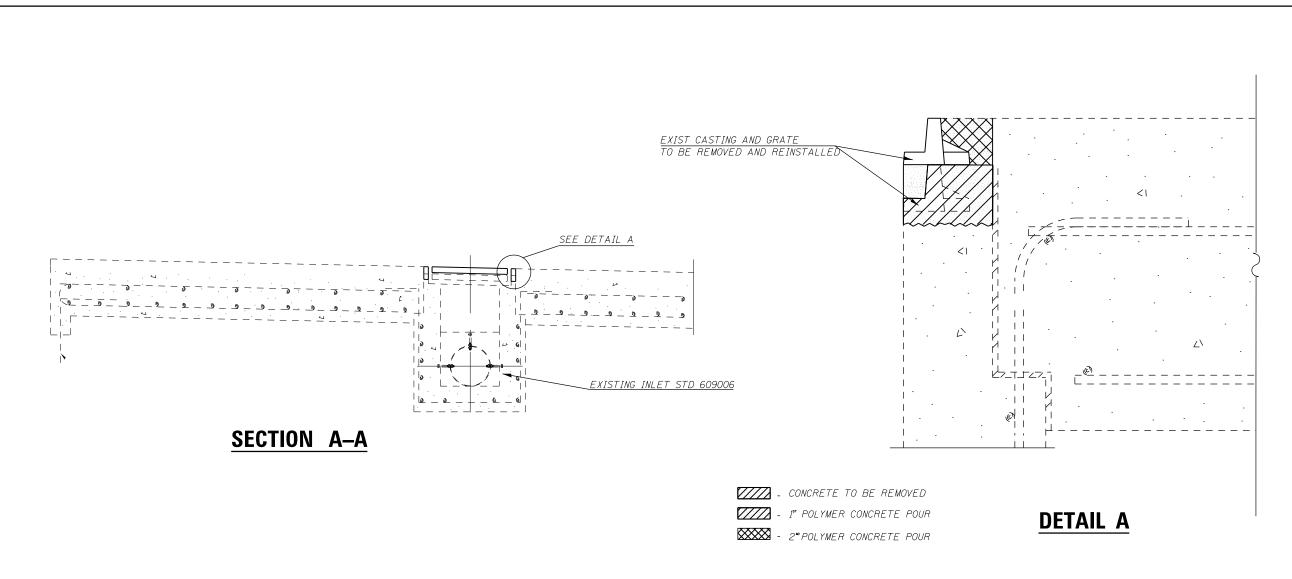

## TYPICAL DETAIL PLAN



| FILE NAME =                             | USER NAME = sparksgw                                                                  | DESIGNED - | REVISED - |                                                |            | AIL        | F.A.P.<br>RTE. | SECTION | COUNTY  | TOTAL<br>SHEETS | SHEET<br>NO. |         |          |
|-----------------------------------------|---------------------------------------------------------------------------------------|------------|-----------|------------------------------------------------|------------|------------|----------------|---------|---------|-----------------|--------------|---------|----------|
| c:\pw_work\pwidot\sparksgw\d0280145\D67 | 72F00-sht-details.dgn PLOT SCALE = 200.0000 '/ in. PLOT DATE = Dec-21-2011 03:01