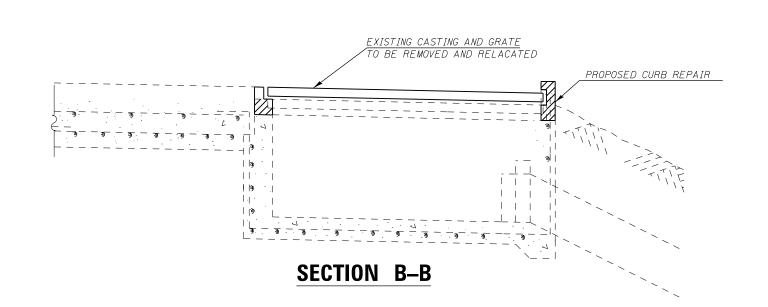

## TYPICAL DETAIL PLAN



| FILE NAME =                             | USER NAME = sparksgw                                                                  | DESIGNED - | REVISED - |                                                |            | AIL        | F.A.P.<br>RTE. | SECTION | COUNTY  | TOTAL<br>SHEETS | SHEET<br>NO. |         |          |
|-----------------------------------------|---------------------------------------------------------------------------------------|------------|-----------|------------------------------------------------|------------|------------|----------------|---------|---------|-----------------|--------------|---------|----------|
| c:\pw_work\pwidot\sparksgw\d0280145\D67 | 72F00-sht-details.dgn PLOT SCALE = 200.0000 '/ in. PLOT DATE = Dec-21-2011 03:01:10PM | DRAWN -    | REVISED