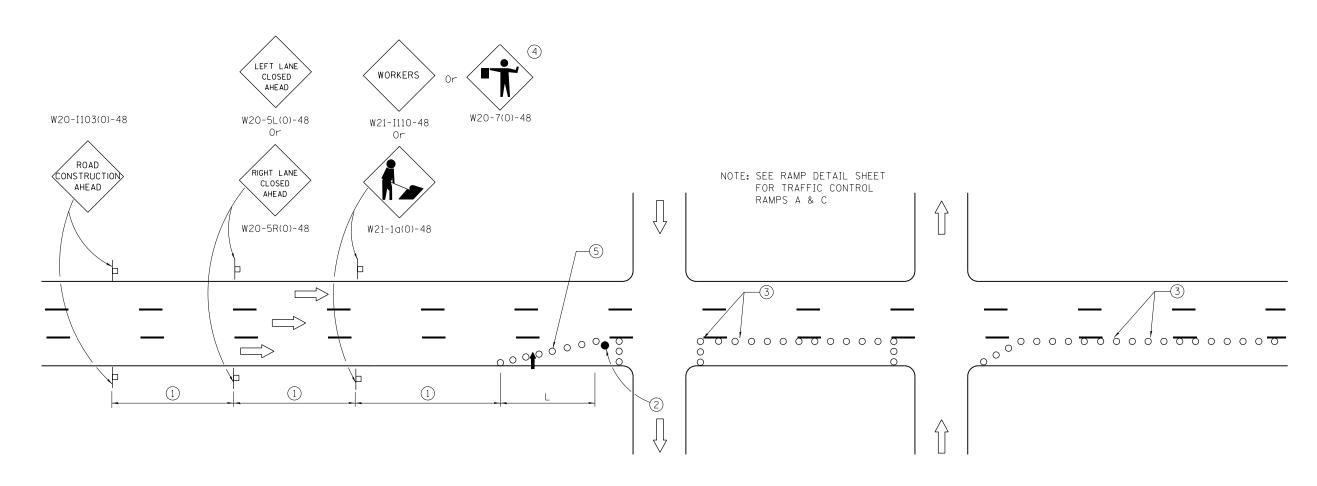

| SIGN SPACING |              |  |  |  |  |  |  |  |
|--------------|--------------|--|--|--|--|--|--|--|
| Posted Speed | Sign Spacing |  |  |  |  |  |  |  |
| 55           | 500' (150 m) |  |  |  |  |  |  |  |
| 50-45        | 350' (100 m) |  |  |  |  |  |  |  |
| <45          | 200' (60 m)  |  |  |  |  |  |  |  |

## **SYMBOLS**

Arrow board

TTOW BOOK G

Cone, drum or barricade

Sign on portable or permanent support

Flagger with traffic control sign.

- 1 Refer to SIGN SPACING TABLE for distances.
- (2) Required for speeds > 40 MPH
- (3) Cones at 25' (8 m) centers. When drums or Type I or Type II barricades are used, the interval between devices may be doubled.
- (4) Use flagger sign only when flagger is present.
- (5) Cones, drums or barricades at 20′ (6 m) in taper.

## **GENERAL NOTES**

This Standard is used where at any time, day or night, any vehicle, equipment, workers or their activities encroach on the pavement during shoulder operations or where construction requires lane closures in urban areas.

Calculate L as follows:

SPEED LIMIT FORMULAS

English (Metric)

40 mph (70 km/h)

 $L = \frac{WS^2}{60}$   $L = \frac{WS^2}{150}$ 

45 mph (80 km/h)

L=(W)(S) L=0.65(W)(S)

or greater:

or less:

W = Width of offset in feet (meters).

S = Normal posted speed mph (km/h).

All dimensions are in inches (millimeters) unless otherwise shown.

| FILE NAME =                             | USER NAME = sparksgw               | DESIGNED - | REVISED - |                              |                | TRAFFIC CONTROL SHEETS     |        | F.A.P. | SECTION        | COUNTY   | TOTAL SHEET |
|-----------------------------------------|------------------------------------|------------|-----------|------------------------------|----------------|----------------------------|--------|--------|----------------|----------|-------------|
| c:\pw_work\pwidot\sparksgw\d0280145\D67 | 2F00-sht-tc.dgn                    | DRAWN -    | REVISED - | STATE OF ILLINOIS            | 701601 SPECIAL |                            |        | 610    | (G)I-4         | SANGAMON | 24 20       |
|                                         | PLOT SCALE = 40.0000 '/ in.        | CHECKED -  | REVISED - | DEPARTMENT OF TRANSPORTATION |                |                            |        |        |                | CONTRACT | NO. 72F00   |
|                                         | PLOT DATE = Dec-21-2011 03:01:27PM | DATE -     | REVISED - |                              | SCALE: NTS     | SHEET 1 OF 3 SHEETS STA. T | O STA. |        | TILINOIS FED A |          |             |