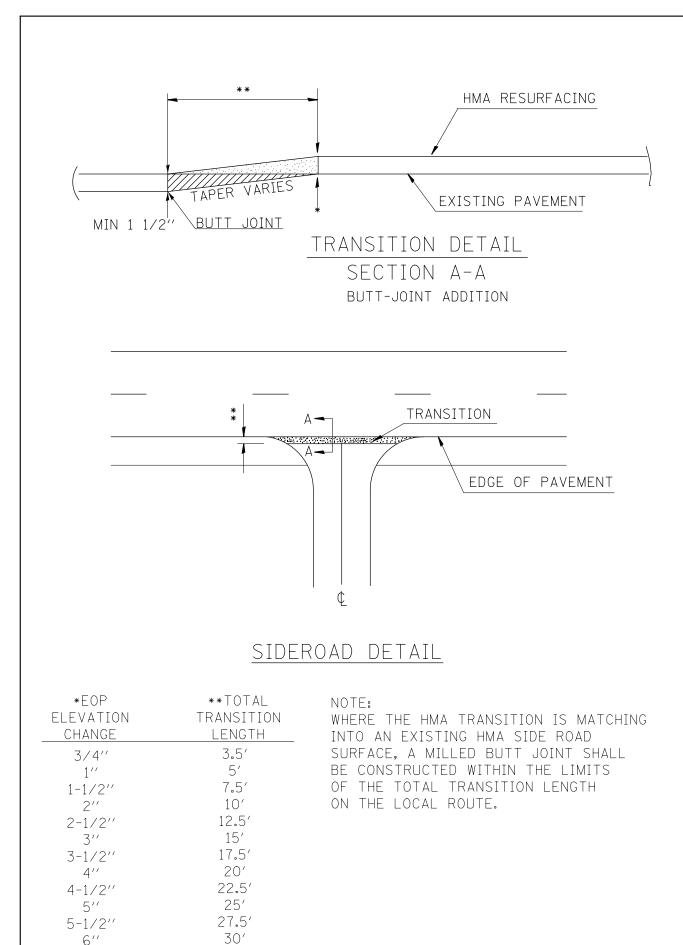

TO STA.

FED. ROAD DIST. NO.

TULINOIS FED ATD PROJECT

|                                     | FILE NAME = | USER NAME = conoverpj        | DESIGNED - | REVISED - |                              |                           |                         |      |
|-------------------------------------|-------------|------------------------------|------------|-----------|------------------------------|---------------------------|-------------------------|------|
| c:\pw_work\pwidot\conoverpj\d021269 |             | 6e52-sht-plan.dgn            | DRAWN -    | REVISED - | STATE OF ILLINOIS            | BUTT JOINT & MILLING DETA |                         |      |
|                                     |             | PLOT SCALE = 100.0000 '/ in. | CHECKED -  | REVISED - | DEPARTMENT OF TRANSPOR