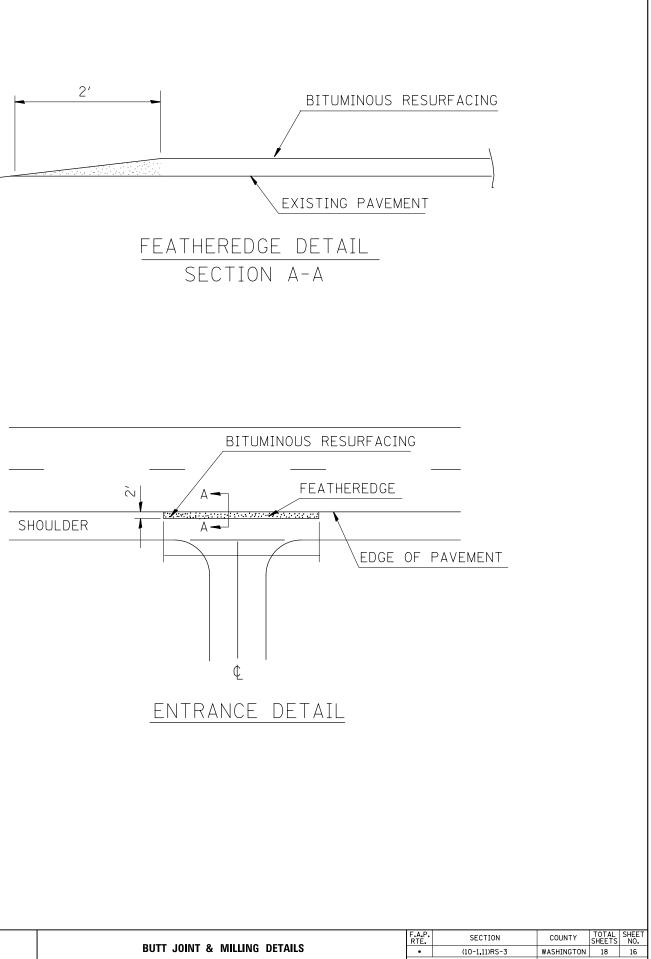

TO STA.

FED. ROAD DIST. NO.

TULINOIS FED ATD PROJECT

|                                     | FILE NAME = | USER NAME = conoverpj        | DESIGNED - | REVISED - |                              |                           |                         |      |
|-------------------------------------|-------------|------------------------------|------------|-----------|------------------------------|---------------------------|-------------------------|------|
| c:\pw_work\pwidot\conoverpj\d021269 |             | 6e52-sht-plan.dgn            | DRAWN -    | REVISED - | STATE OF ILLINOIS            | BUTT JOINT & MILLING DETA |                         |      |
|                                     |             | PLOT SCALE = 100.0000 '/ in. | CHECKED -  | REVISED - | DEPARTMENT OF TRANSPORTATION |                           |                         |      |
|                                     |             | PLOT DATE = 12/15/2011       | DATE -     | REVISED - |                              | SCALE:                    | SHEET NO. 2 OF 2 SHEETS | STA. |