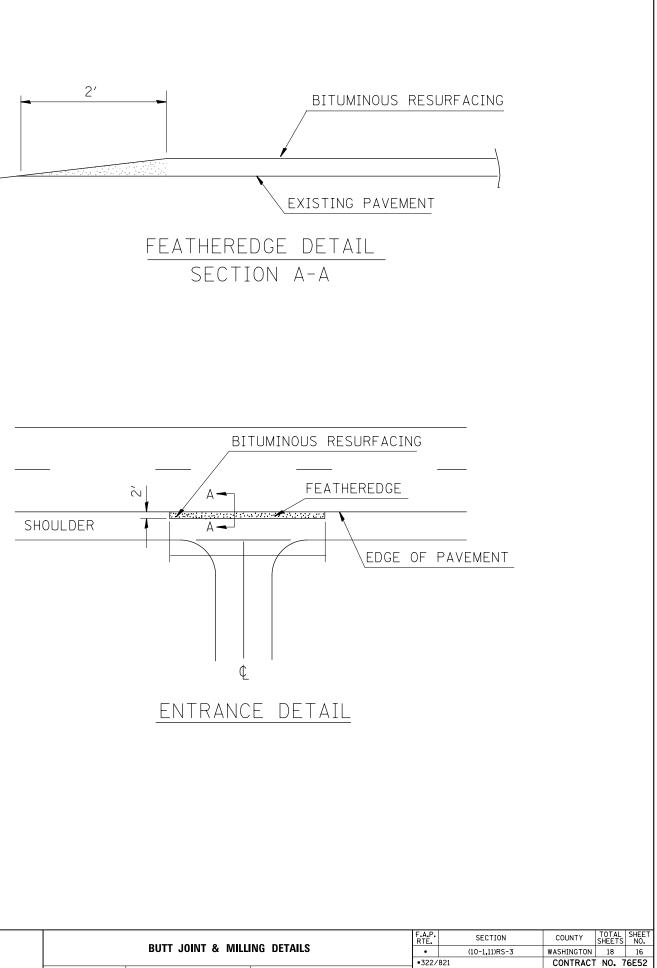

TO STA.

FED. ROAD DIST. NO.

TULINOIS FED ATD PROJECT

|                                     | FILE NAME = | USER NAME = conoverpj        | DESIGNED - | REVISED - |                              |                           |                         |      |
|-------------------------------------|-------------|------------------------------|------------|-----------|------------------------------|---------------------------|-------------------------|------|
| c:\pw_work\pwidot\conoverpj\d021269 |             | 6e52-sht-plan.dgn            | DRAWN -    | REVISED - | STATE OF ILLINOIS            | BUTT JOINT & MILLING DETA |                         |      |
|                                     |             | PLOT SCALE = 100.0000 '/ in. | CHECKED -  | REVISED - | DEPARTMENT OF TRANSPORTATION |                           |                         |      |
|                                     |             | PLOT DATE = 12/15/2011       | DATE -     | REVISED - |                              | SCALE:                    | SHEET NO. 2 OF 2 SHEETS | STA. |